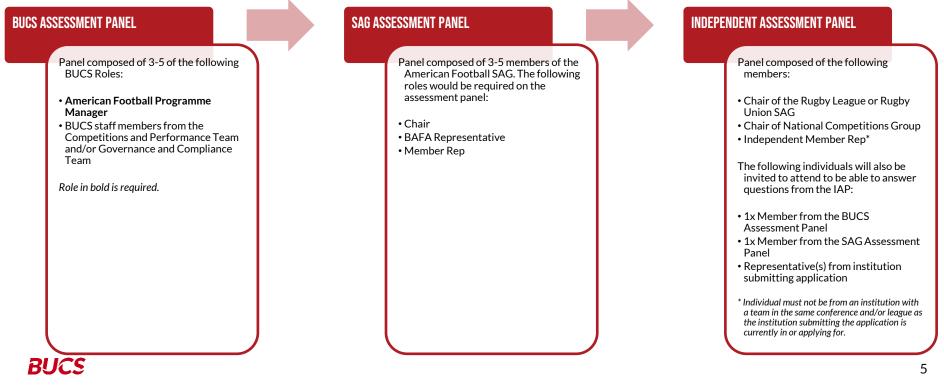

#### **AMERICAN FOOTBALL**

The below flowchart shows the progress of an American Football application, and the make-up of each of the assessment panels. Once Appendix 15b/c has been submitted, the BUCS Assessment Panel shall be formed to begin the process.