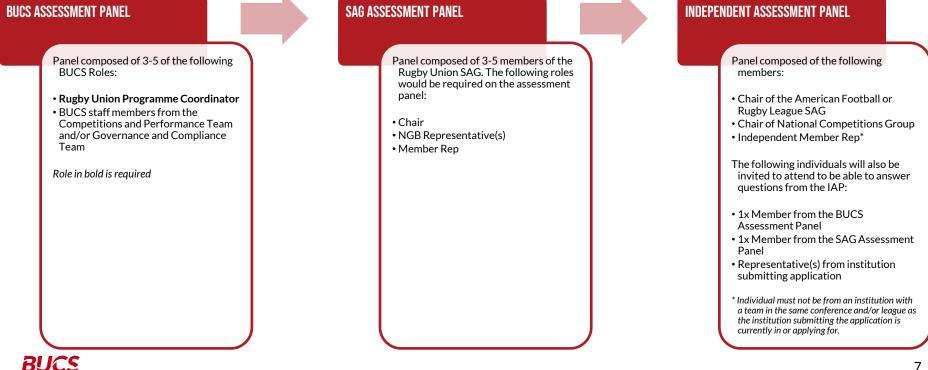

## **RUGBY UNION**

The below flowchart shows the progress of a Rugby Union application, and the make-up of each of the assessment panels. Once Appendix 15b/c has been submitted, the BUCS Assessment Panel shall be formed to begin the process.