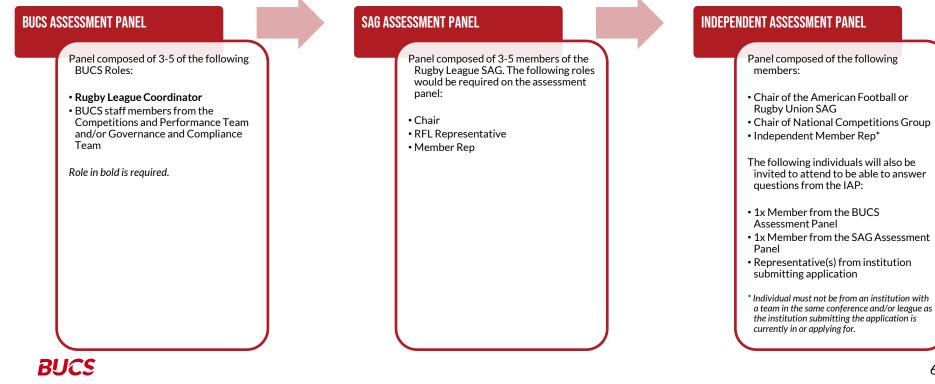

### **RUGBY LEAGUE**

The below flowchart shows the progress of a Rugby League application, and the make-up of each of the assessment panels. Once Appendix 15b/c has been submitted, the BUCS Assessment Panel shall be formed to begin the process.