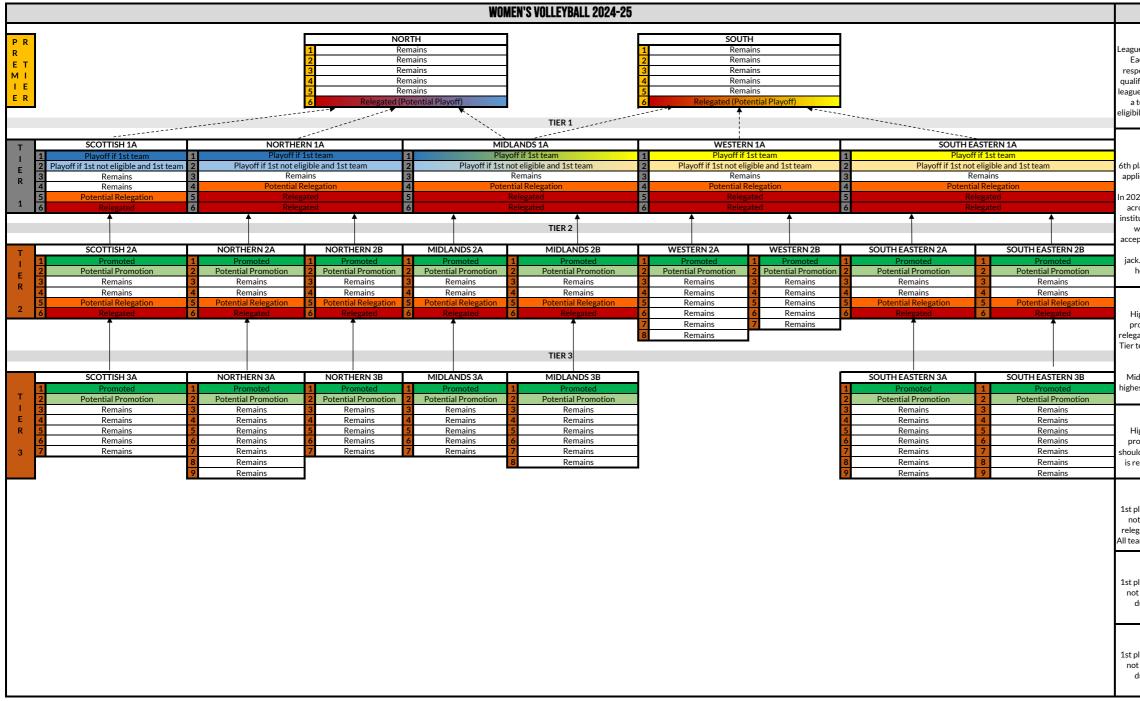

e in Conference Cup, fixtures played during the league programme. Please note, bottom tier leagues may be subject to mergers/splits in future seasons depending on entries.

### TIER 3 (NORTHERN)

1st placed team promoted. 2nd placed team may opt in to be promoted if 1st placed team not eligible under REG 8.3.1. 6th placed team relegated. 5th placed team may also be relegated if additional team needs to be relegated from Tier 1 (impacting leagues below). All teams to compete in the Conference Cup, fixtures played during the league programme.

### TIER 4 (NORTHERN)

1st and 2nd placed teams promoted. All teams to compete in Conference Cup, fixtures played during the league programme. Please note, bottom tier leagues may be subject to mergers/splits in future seasons depending on entries.





### APPLICABLE TO ALL LEAGUES

eague fixtures cannot take place after the relevant League Deadline listed in Appendix 2a. Each League Results Submission Deadline is 23:59 of the first working day after the respective League Deadline. The BUCS Executive reserves the right to amend knockout qualification and promotion/relegation details if required for the purposes of maintaining eague sizes and/or ensuring correct qualifications for knockouts. Promotion/relegation of a team can be impacted upon by concession of walkovers (note REG 13.7) and team ligibility per tire (note REG 8.3.1), therefore, to establish if a team is eligible for promotion or relegation, consideration must be given to these regulations.

### PREMIER TIER

6th placed team automatically relegated unless one of the excepti