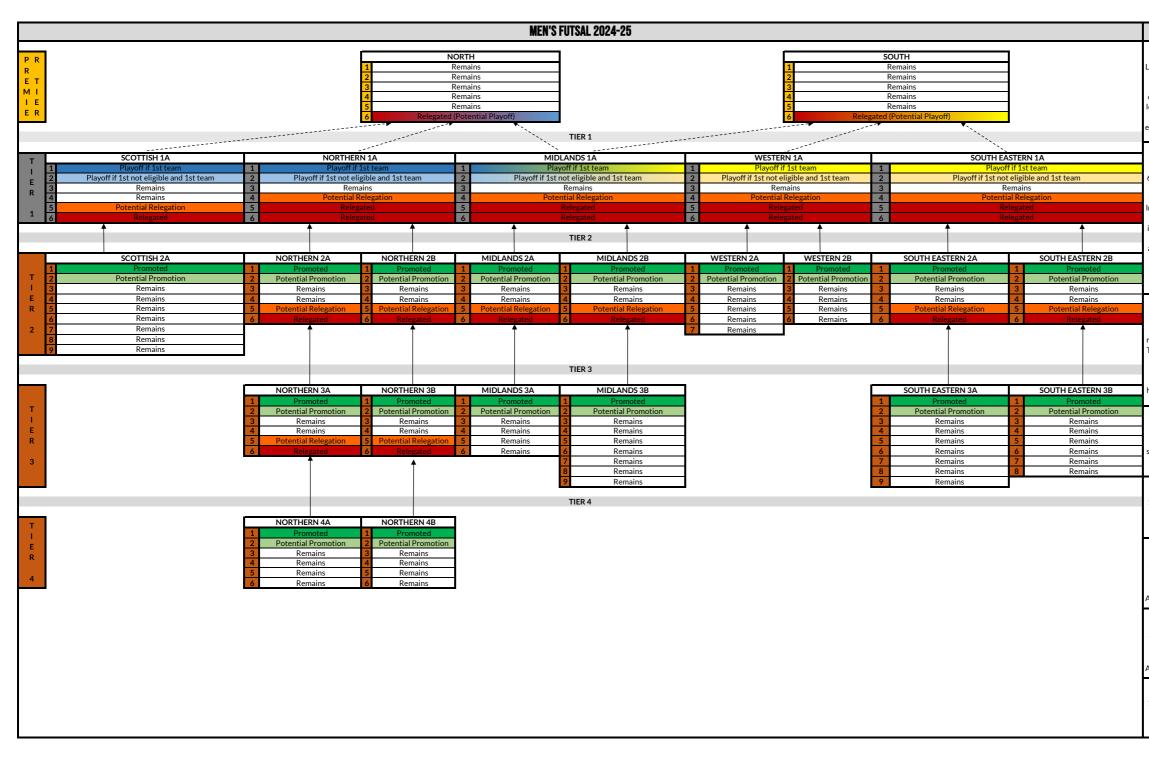

### APPLICABLE TO ALL LEAGUES

League fixtures cannot take place after the relevant League Deadline listed in Appendix 2a. Each League Results Submission Deadline is 23:59 of the first working day after the respective League Deadline. The BUCS Executive reserves the right to amend knockout qualification and promotion/relegation details if required for the purposes of maintaining league sizes and/or ensuring correct qualifications for knockouts. Promotion/relegation of a team can be impacted upon by concession of walkovers (note REG 13.7) and team eligibility per tier (note REG 8.3.1), therefore, to establish if a team is eligible for promotion or relegation, consideration must be given to these regulations.

### PREMIER TIER

6th placed team automatically relegated unless one of the exceptions under REG 8.3.8.4.4 applies. All teams to compete in the National Championship, dates listed in Appendix 2a.

In 2025, the European Universities Championships will take place from June to September across various European cities with athletes at EUSA competitions representing their institution. The 1st-4th placed teams in North and South as of January 1 2025 will qualify with priority of attendance based on ranking position followed by confirmation of acceptance date. Teams should express their intention to participate to their institution's Athletic Union (or equivalent) at the start of the season and contact jack.walsh@bucs.org.uk. For further information refer to the EUSA Competition Guide here: https://www.bucs.org.uk/premier-sports/gb-students/compet/eusa.html.

### TIER 1 (EXCEPT SCOTTISH)

Highest finishing 1st team, finishing in either 1st or 2nd place, will be eligible for the promotion playoff. 5th and 6th placed teams relegated. 4th placed team may also be relegated should the highest finishing eligible 1st team not be promoted, and/or a Premier Tier team is relegated into this Tier 1 league. All teams to compete in the National Trophy, played during the league programme.

### programme. TIER 2+ (IF NOT BOTTOM TIER)

1st placed team promoted. 2nd placed team may opt in to be promoted if 1st placed team not eligible under REG 8.3.1. 6th placed team relegated. 5th placed team may also be relegated if additional team needs to be relegated from Tier 1 (impacting leagues below). All teams to compete in the Conference Cup, fixtures played during the league programme.

TIER 2+ (IF BOTTOM TIER WITH TWO LEAGUES, A AND B)

1st placed team promoted. 2nd placed team may opt in to be promoted if 1st placed team not eligible under REG 8.3.1. All teams to compete in Conference Cup, fixtures played during the league programme. Please note, bottom tier leagues may be subject to mergers/splits in future seasons depending on entries.

### TIER 2+ (IF BOTTOM TIER WITH ONE LEAGUE ONLY, FEEDING BOTH AN A AND B LEAGUE ABOVE)

1st and 2nd placed teams promoted. All teams to compete in Conference Cup, fixtures played during the league programme. Please note, bottom tier leagues may be subject to mergers/splits in future seasons depending on entries.