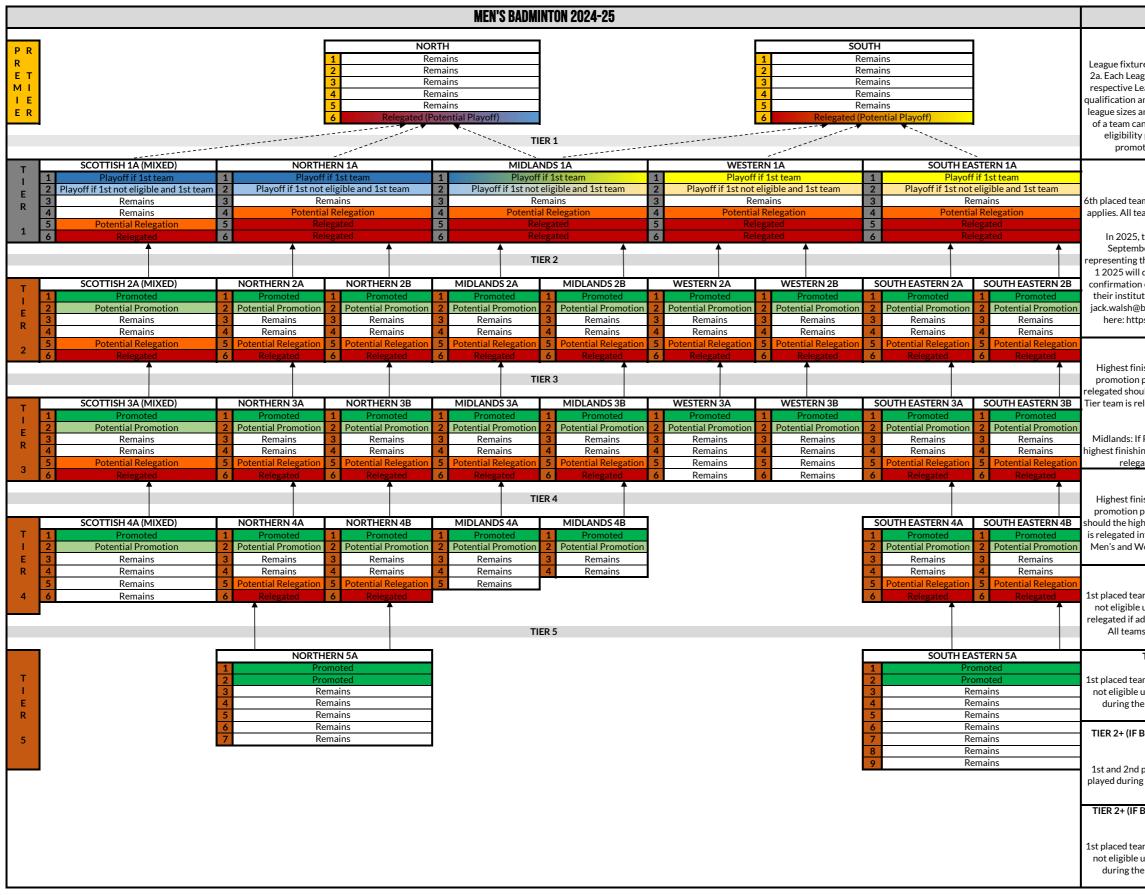

### TIER 1 (EXCEPT SCOTTISH)

Highest finishing 1st team, finishing in either 1st or 2nd place, will be eligible for the promotion playoff. 5th and 6th placed teams relegated. 4th placed team may also be relegated should the highest finishing eligible 1st team not be promoted, and/or a Premier Tier team is relegated into this Tier 1 league. All teams to compete in the National Trophy, played during the league programme.

Midlands: If Premier North/South teams are both relegated in to Midlands 1A and the nighest finishing eligible 1st team from Midlands 1A is not promoted, 4th-6th place will be relegated, and the league will have seven teams for the following season. TIER 1 (SCOTTISH)

Highest finishing 1st team, finishing in either 1st or 2nd place, will be eligible for the promotion playoff. 6th placed team relegated. 5th placed team may also be relegated should the highest finishing eligible 1st team not be promoted, and/or a Premier Tier team is relegated into this Tier 1 league. All teams to compete as separate gender teams in the Men's and Women's National Trophy knockout competitions, played during the league

### programme. TIER 2+ (IF NOT BOTTOM TIER)

1st placed team promoted. 2nd placed team may opt in to be promoted if 1st placed team not eligible under REG 8.3.1. 6th placed team relegated. 5th placed team may also be relegated if additional team needs to be relegated from Tier 1 (impacting leagues below). All teams to compete in the Conference Cup, fixtures played during the league programme.

TIER 2+ (IF BOTTOM TIER WITH TWO LEAGUES, A AND B)

1st placed team promoted. 2nd placed team may opt in to be promoted if 1st placed team not eligible under REG 8.3.1. All teams to compete in Conference Cup, fixtures played during the league programme. Please note, bottom tier leagues may be subject to mergers/splits in future seasons depending on entries.

### TIER 2+ (IF BOTTOM TIER WITH ONE LEAGUE ONLY, FEEDING BOTH AN A AND B LEAGUE ABOVE)

1st and 2nd placed teams promoted. All teams to compete in Conference Cup, fixtures played during the league programme. Please note, bottom tier leagues may be subject to mergers/splits in future seasons depending on entries.

### TIER 2+ (IF BOTTOM TIER WITH ONE LEAGUE ONLY, FEEDING ONLY ONE A OR B LEAGUE)