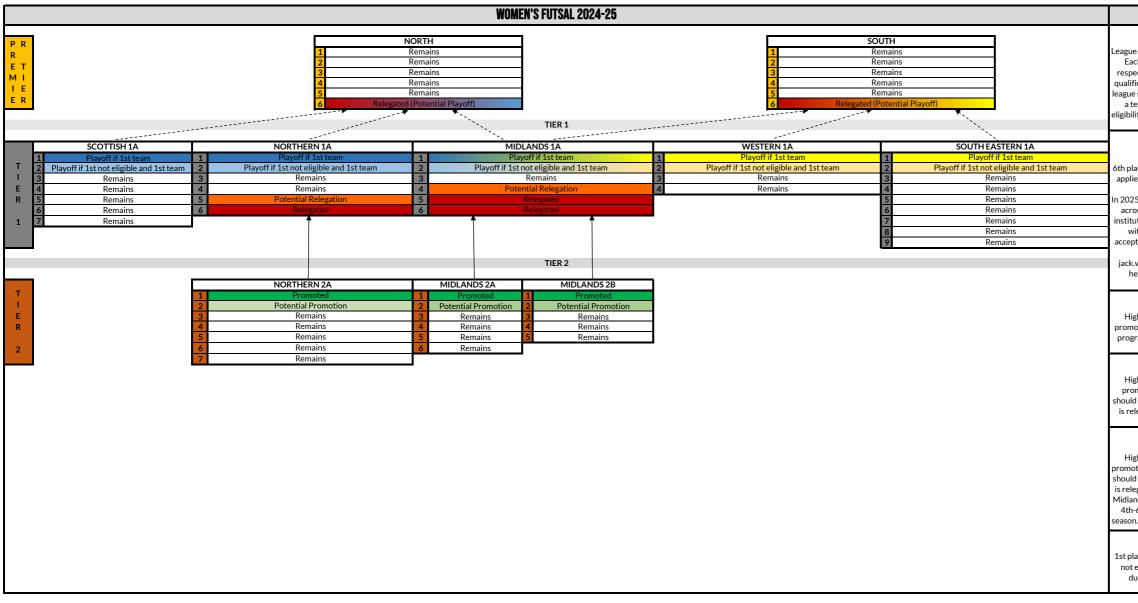

### APPLICABLE TO ALL LEAGUES

League fixtures cannot take place after the relevant League Deadline listed in Appendix 2a. Each League Results Submission Deadline is 23:59 of the first working day after the respective League Deadline. The BUCS Executive reserves the right to amend knockout qualification and promotion/relegation details if required for the purposes of maintaining league sizes and/or ensuring correct qualifications for knockouts. Promotion/relegation do a team can be impacted upon by concession of walkovers (note REG 13.7) and team eligibility per tier (note REG 8.3.1), therefore, to establish if a team is eligible for promotion or relegation, consideration must be given to these regulations.

### PREMIER TIER

6th placed team automatically relegated unless one of the exceptions under REG 8.3.8.4.4 applies. All teams to compete in the National Championship, dates listed in Appendix 2a. Please note: Premier (North) playoff may also include a Scottish Women's team extracted from the Mixed Scottish 1A league.

In 2025, the European Universities Championships will take place from June to September across various European cities with athletes at EUSA competitions representing their institution. The 1st-4th placed teams in North and South as of January 1 2025 will qualify with priority of attendance based on ranking position followed by confirmation of acceptance date. Teams should express their intention to participate to their institution's Athletic Union (or equivalent) at the start of the season and contact jack.walsh@bucs.org.uk. For further information refer to the EUSA Competition Guide here: https://www.bucs.org.uk/premier-sports/gb-students/compete/eusa.html. TIER 1

Highest finishing 1st team, finishing in either 1st or 2nd place, will be eligible for the promotion playoff. 5th and 6th placed teams relegated. 4th placed team may also be relegated should the highest finishing eligible 1st team not be promoted, and/or a Premier Tier team is relegated into this Tier 1 league. All teams to compete in the National Trophy, played during the league programme.

### TIER 2+ (IF NOT BOTTOM TIER)

1st placed team promoted. 2nd placed team may opt in to be promoted if 1st placed team not eligible under REG 8.3.1. 6th placed team relegated. 5th placed team may also be relegated if additional team needs to be relegated from Tier 1 (impacting leagues below). All teams to compete in the Conference Cup, fixtures played during the league programme.