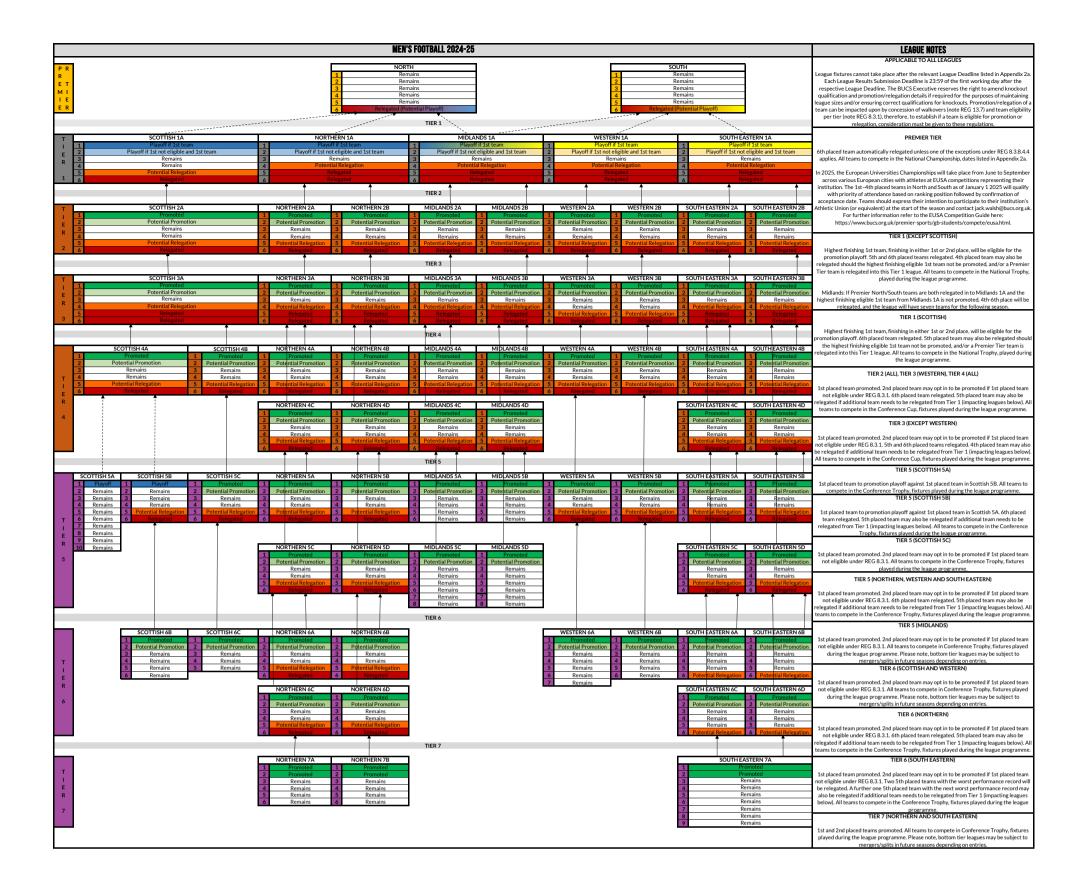

### APPLICABLE TO ALL LEAGUES

League fixtures cannot take place after the relevant League Deadline listed in Appendix 2a. Each League Results Submission Deadline is 23:59 of the first working day after the respective League Deadline. The BUCS Executive reserves the right to amend knockout qualification and promotion/relegation details if required for the purposes of maintaining league sizes and/or ensuring correct qualifications for knockouts. Promotion/relegation of a team can be impacted upon by concession of walkovers (note REG 13.7) and team eligibility per tier (note REG 8.3.1), therefore, to establish if a team is eligible for promotion or relegation, consideration must be given to these regulations.

### PREMIER TIER

6th placed team automatically relegated unless one of the exceptions under REG 8.3.8.4.4 applies. All teams to compete in the National Championship, dates listed in Appendix 2a.

In 2025, the European Universities Championships will take place from June to September across various European cities with athletes at EUSA competitions representing their institution. The 1st-4th placed teams in North and South as of January 1 2025 will qualify with priority of attendance based on ranking position followed by confirmation of acceptance date. Teams should express their intention to participate to their institution's Athletic Union (or equivalent) at the start of the season and contact jack.walsh@bucs.org.uk. For further information refer to the EUSA Competition Guide here: https://www.bucs.org.uk/premier-sports/gb-students/compet/eusa.html.

### TIER 1 (EXCEPT SCOTTISH)

Highest finishing 1st team, finishing in either 1st or 2nd place, will be eligible for the promotion playoff. 5th and 6th placed teams relegated. 4th placed team may also be relegated should the highest finishing eligible 1st team not be promoted, and/or a Premier Tier team is relegated into this Tier 1 league. All teams to compete in the National Trophy, played during the league programme.

Midlands: If Premier North/South teams are both relegated in to Midlands 1A and the nighest finishing eligible 1st team from Midlands 1A is not promoted, 4th-6th place will be relegated, and the league will have seven teams for the following season. TIER 1 (SCOTTISH)

Highest finishing 1st team, finishing in either 1st or 2nd place, will be eligible for the promotion playoff. 6th placed team relegated. 5th placed team may also be relegated should the highest finishing eligible 1st team not be promoted, and/or a Premier Tier team is relegated into this Tier 1 league. All teams to compete as separate gender teams in the Men's and Women's National Trophy knockout competitions, played during the league

### programme. TIER 2+ (IF NOT BOTTOM TIER)

1st placed team promoted. 2nd placed team may opt in to be promoted if 1st placed team not eligible under REG 8.3.1. 6th placed team relegated. 5th placed team may also be relegated if additional team needs to be relegated from Tier 1 (impacting leagues below). All teams to compete in the Conference Cup, fixtures played during the league programme.

TIER 2+ (IF BOTTOM TIER WITH TWO LEAGUES, A AND B)

1st placed team promoted. 2nd placed team may opt in to be promoted if 1st placed team not eligible under REG 8.3.1. All teams to compete in Conference Cup, fixtures played during the league programme. Please note, bottom tier leagues may be subject to mergers/splits in future seasons depending on entries.

### TIER 2+ (IF BOTTOM TIER WITH ONE LEAGUE ONLY, FEEDING BOTH AN A AND B LEAGUE ABOVE)

1st and 2nd placed teams promoted. All teams to compete in Conference Cup, fixtures played during the league programme. Please note, bottom tier leagues may be subject to mergers/splits in future seasons depending on entries.

### TIER 2+ (IF BOTTOM TIER WITH ONE LEAGUE ONLY, FEEDING ONLY ONE A OR B LEAGUE)