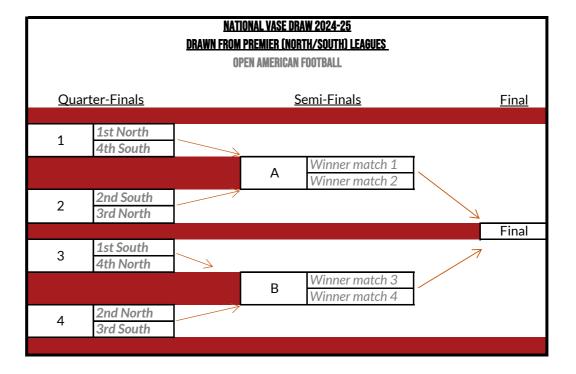

| OPEN AMERICAN FOOTBALL 2024-25                                                                                                                                                                                                                                                                                                                                                                                                                                                                                                                                                                                                                                                                                                                                                                                                                                                                                                                                                                                                                                                                                                                                                                                                                                                                                                                                                                                                                                                                                                                                                                                                                                                                                                                                                                                                                                                                                                                                                                                                                                                                                                 | LEAGUE NOTES                                                                                                                                                                                                                                                                                                                                                                                                                                                                                                                                                                                                                                                                                                                       |
|--------------------------------------------------------------------------------------------------------------------------------------------------------------------------------------------------------------------------------------------------------------------------------------------------------------------------------------------------------------------------------------------------------------------------------------------------------------------------------------------------------------------------------------------------------------------------------------------------------------------------------------------------------------------------------------------------------------------------------------------------------------------------------------------------------------------------------------------------------------------------------------------------------------------------------------------------------------------------------------------------------------------------------------------------------------------------------------------------------------------------------------------------------------------------------------------------------------------------------------------------------------------------------------------------------------------------------------------------------------------------------------------------------------------------------------------------------------------------------------------------------------------------------------------------------------------------------------------------------------------------------------------------------------------------------------------------------------------------------------------------------------------------------------------------------------------------------------------------------------------------------------------------------------------------------------------------------------------------------------------------------------------------------------------------------------------------------------------------------------------------------|------------------------------------------------------------------------------------------------------------------------------------------------------------------------------------------------------------------------------------------------------------------------------------------------------------------------------------------------------------------------------------------------------------------------------------------------------------------------------------------------------------------------------------------------------------------------------------------------------------------------------------------------------------------------------------------------------------------------------------|
| NATIONAL                                                                                                                                                                                                                                                                                                                                                                                                                                                                                                                                                                                                                                                                                                                                                                                                                                                                                                                                                                                                                                                                                                                                                                                                                                                                                                                                                                                                                                                                                                                                                                                                                                                                                                                                                                                                                                                                                                                                                                                                                                                                                                                       | APPLICABLE TO ALL LEAGUES                                                                                                                                                                                                                                                                                                                                                                                                                                                                                                                                                                                                                                                                                                          |
| P<br>R<br>2<br>Remains<br>3<br>Remains<br>4<br>Remains<br>5<br>Playoff<br>R<br>NORTH<br>SOUTH                                                                                                                                                                                                                                                                                                                                                                                                                                                                                                                                                                                                                                                                                                                                                                                                                                                                                                                                                                                                                                                                                                                                                                                                                                                                                                                                                                                                                                                                                                                                                                                                                                                                                                                                                                                                                                                                                                                                                                                                                                  | League fixtures cannot take place after the relevant League Deadline listed in Appendix 2a.<br>Each League Results Submission Deadline is 23:59 of the first working day after the<br>respective League Deadline. The BUCS Executive reserves the right to amend knockout<br>qualification and promotion/relegation details if required for the purposes of maintaining<br>league sizes and/or ensuring correct qualifications for knockouts. Promotion/relegation of<br>a team can be impacted upon by concession of walkovers (note REG 13.7) and team<br>eligibility per tier (note REG 8.3.1), therefore, to establish if a team is eligible for promotion<br>or relegation, consideration must be given to these regulations. |
| T1Potential Playoff1Potential PlayoffI2Potential Playoff2Potential PlayoffE3Potential Playoff3Potential Playoffp4Potential Playoff4Potential Playoff                                                                                                                                                                                                                                                                                                                                                                                                                                                                                                                                                                                                                                                                                                                                                                                                                                                                                                                                                                                                                                                                                                                                                                                                                                                                                                                                                                                                                                                                                                                                                                                                                                                                                                                                                                                                                                                                                                                                                                           | PREMIER TIER (NATIONAL)  1st-4th placed teams will progress into the National Championship, dates listed in                                                                                                                                                                                                                                                                                                                                                                                                                                                                                                                                                                                                                        |
| R     4     Potential Playon       5     Relegated                                                                                                                                                                                                                                                                                                                                                                                                                                                                                                                                                                                                                                                                                                                                                                                                                                                                                                                                                                                                                                                                                                                                                                                                                                                                                                                                                                                                                                                                                                                                                                                                                                                                                                                                                                                                                                                                                                                                                                                                                                                                             | Appendix 2a.                                                                                                                                                                                                                                                                                                                                                                                                                                                                                                                                                                                                                                                                                                                       |
| TIER 1                                                                                                                                                                                                                                                                                                                                                                                                                                                                                                                                                                                                                                                                                                                                                                                                                                                                                                                                                                                                                                                                                                                                                                                                                                                                                                                                                                                                                                                                                                                                                                                                                                                                                                                                                                                                                                                                                                                                                                                                                                                                                                                         | 5th placed team will be involved in the Premier Tier National league playoff against the<br>winner of the National Vase, host decided by coin toss. (However, if the 5th placed team                                                                                                                                                                                                                                                                                                                                                                                                                                                                                                                                               |
| SCOTTISH 1A     NORTH HALF     MIDLANDS &<br>YORKSHIRE 1A     SOUTH WESTERN     SOUTHERN 1A       1     Playoff     1     Playoff     1     Playoff     1     Playoff       2     Playoff     2     Playoff     2     Playoff     2     Playoff                                                                                                                                                                                                                                                                                                                                                                                                                                                                                                                                                                                                                                                                                                                                                                                                                                                                                                                                                                                                                                                                                                                                                                                                                                                                                                                                                                                                                                                                                                                                                                                                                                                                                                                                                                                                                                                                                | has conceded any walkovers during the league season, they may be ineligible to compete in<br>the playoff and be automatically relegated as per REG 13.7.5.1). The winner of the playoff<br>will compete in the Premier Tier National league for the following season, the loser will<br>compete in Premier Tier North/South.<br>PREMIER THER (NORTH/SOUTH)                                                                                                                                                                                                                                                                                                                                                                         |
| R       3       Potential Playoff       4       Remains       4       Remains       4       Remains       4       Remains       4       Remains       4       Remains       5       Relegated       5       Relegated <t< td=""><td>1st-4th placed teams will progress into the National Vase, dates listed in Appendix 2a. The winner of the National Vase will be eligible for the Premier Tier National league playoff against the 5th placed team in the Premier Tier National league, host decided by coin toss. (However, if the 5th placed team in the Premier Tier National league has conceded any walkovers during the league season, they may be ineligible to compete in the playoff and be automatically relegated as per REG 13.7.5.1). The winner of the playoff will compete in the Premier team in the Premier are the heavy of the playoff will compete in the premier team.</td></t<>                                                                                                                                                                                                                       | 1st-4th placed teams will progress into the National Vase, dates listed in Appendix 2a. The winner of the National Vase will be eligible for the Premier Tier National league playoff against the 5th placed team in the Premier Tier National league, host decided by coin toss. (However, if the 5th placed team in the Premier Tier National league has conceded any walkovers during the league season, they may be ineligible to compete in the playoff and be automatically relegated as per REG 13.7.5.1). The winner of the playoff will compete in the Premier team in the Premier are the heavy of the playoff will compete in the premier team.                                                                         |
| NORTH NORTH ALF SOUTH HALF SOUTH WESTERN SOUTH ALF                                                                                                                                                                                                                                                                                                                                                                                                                                                                                                                                                                                                                                                                                                                                                                                                                                                                                                                                                                                                                                                                                                                                                                                                                                                                                                                                                                                                                                                                                                                                                                                                                                                                                                                                                                                                                                                                                                                                                                                                                                                                             | Premier Tier National league for the following season, the loser will compete in Premier<br>Tier North/South.                                                                                                                                                                                                                                                                                                                                                                                                                                                                                                                                                                                                                      |
| TWESTERN 2ARANTHMIDLANDS 2ASOUTH WESTERNSOUTH ERN 2A2AIIPromoted1Promoted1Promoted1Promoted1Promoted1E2Remains2Remains2Remains2Remains2Remains2R3Remains3Remains3Remains3Remains3Remains3Remains4Remains4Remains4Remains4Remains4Remains4Remains                                                                                                                                                                                                                                                                                                                                                                                                                                                                                                                                                                                                                                                                                                                                                                                                                                                                                                                                                                                                                                                                                                                                                                                                                                                                                                                                                                                                                                                                                                                                                                                                                                                                                                                                                                                                                                                                               | 5th placed team relegated to Tier 1.<br>Following promotions and relegations being applied post-season, placement of teams in the<br>Premier Tier North/South leagues for 2025-26 may vary to those from 2024-25 to best<br>accommodate the new selection of teams.                                                                                                                                                                                                                                                                                                                                                                                                                                                                |
| 2 5 Remains 5 Remains 5 Remains 5 Remains 6 Remains 6 Remains 6 Remains 6 Remains 6 Remains 7 Re | TIER 1 (NORTH HALF)                                                                                                                                                                                                                                                                                                                                                                                                                                                                                                                                                                                                                                                                                                                |
|                                                                                                                                                                                                                                                                                                                                                                                                                                                                                                                                                                                                                                                                                                                                                                                                                                                                                                                                                                                                                                                                                                                                                                                                                                                                                                                                                                                                                                                                                                                                                                                                                                                                                                                                                                                                                                                                                                                                                                                                                                                                                                                                | 1st and 2nd placed teams will progress into the National Trophy, dates listed in Appendix<br>2a. The two 3rd placed teams with the best performance records from across Scottish 1A,<br>Northern 1A, and Midlands & Yorkshire 1A will also progress into the National Trophy.<br>National Trophy Finalist from North Half will be promoted into Premier Tier North/South.                                                                                                                                                                                                                                                                                                                                                          |
|                                                                                                                                                                                                                                                                                                                                                                                                                                                                                                                                                                                                                                                                                                                                                                                                                                                                                                                                                                                                                                                                                                                                                                                                                                                                                                                                                                                                                                                                                                                                                                                                                                                                                                                                                                                                                                                                                                                                                                                                                                                                                                                                | 5th placed teams in Northern 1A and Midlands & Yorkshire 1A will be relegated to Tier 2.<br>4th placed team from Northern 1A and Midlands & Yorkshire 1A with the worst<br>performance record will also be relegated to Tier 2. No relegation from Scottish 1A.                                                                                                                                                                                                                                                                                                                                                                                                                                                                    |
|                                                                                                                                                                                                                                                                                                                                                                                                                                                                                                                                                                                                                                                                                                                                                                                                                                                                                                                                                                                                                                                                                                                                                                                                                                                                                                                                                                                                                                                                                                                                                                                                                                                                                                                                                                                                                                                                                                                                                                                                                                                                                                                                | Following promotions and relegations being applied post-season, placement of teams in<br>Tier 1 leagues for 2025-26 may vary to those from 2024-25 to best accommodate the new<br>selection of teams.                                                                                                                                                                                                                                                                                                                                                                                                                                                                                                                              |
|                                                                                                                                                                                                                                                                                                                                                                                                                                                                                                                                                                                                                                                                                                                                                                                                                                                                                                                                                                                                                                                                                                                                                                                                                                                                                                                                                                                                                                                                                                                                                                                                                                                                                                                                                                                                                                                                                                                                                                                                                                                                                                                                | TIER 1 (SOUTH HALF)                                                                                                                                                                                                                                                                                                                                                                                                                                                                                                                                                                                                                                                                                                                |
|                                                                                                                                                                                                                                                                                                                                                                                                                                                                                                                                                                                                                                                                                                                                                                                                                                                                                                                                                                                                                                                                                                                                                                                                                                                                                                                                                                                                                                                                                                                                                                                                                                                                                                                                                                                                                                                                                                                                                                                                                                                                                                                                | 1st and 2nd placed teams will progress into the National Trophy, dates listed in Appendix<br>2a. The two 3rd placed teams with the best performance records from across South<br>Western 1A, Southern 1A, and South Eastern 1A will also progress into the National<br>Trophy. National Trophy Finalist from South Half will be promoted into Premier Tier<br>North/South.                                                                                                                                                                                                                                                                                                                                                         |
|                                                                                                                                                                                                                                                                                                                                                                                                                                                                                                                                                                                                                                                                                                                                                                                                                                                                                                                                                                                                                                                                                                                                                                                                                                                                                                                                                                                                                                                                                                                                                                                                                                                                                                                                                                                                                                                                                                                                                                                                                                                                                                                                | 5th placed teams will be relegated to Tier 2.                                                                                                                                                                                                                                                                                                                                                                                                                                                                                                                                                                                                                                                                                      |
|                                                                                                                                                                                                                                                                                                                                                                                                                                                                                                                                                                                                                                                                                                                                                                                                                                                                                                                                                                                                                                                                                                                                                                                                                                                                                                                                                                                                                                                                                                                                                                                                                                                                                                                                                                                                                                                                                                                                                                                                                                                                                                                                | Following promotions and relegations being applied post-season, placement of teams in<br>Tier 1 leagues for 2025-26 may vary to those from 2024-25 to best accommodate the new<br>selection of teams.                                                                                                                                                                                                                                                                                                                                                                                                                                                                                                                              |
|                                                                                                                                                                                                                                                                                                                                                                                                                                                                                                                                                                                                                                                                                                                                                                                                                                                                                                                                                                                                                                                                                                                                                                                                                                                                                                                                                                                                                                                                                                                                                                                                                                                                                                                                                                                                                                                                                                                                                                                                                                                                                                                                | TIER 2 (NORTH HALF)                                                                                                                                                                                                                                                                                                                                                                                                                                                                                                                                                                                                                                                                                                                |
|                                                                                                                                                                                                                                                                                                                                                                                                                                                                                                                                                                                                                                                                                                                                                                                                                                                                                                                                                                                                                                                                                                                                                                                                                                                                                                                                                                                                                                                                                                                                                                                                                                                                                                                                                                                                                                                                                                                                                                                                                                                                                                                                | 1st placed team will be promoted to Tier 1.                                                                                                                                                                                                                                                                                                                                                                                                                                                                                                                                                                                                                                                                                        |
|                                                                                                                                                                                                                                                                                                                                                                                                                                                                                                                                                                                                                                                                                                                                                                                                                                                                                                                                                                                                                                                                                                                                                                                                                                                                                                                                                                                                                                                                                                                                                                                                                                                                                                                                                                                                                                                                                                                                                                                                                                                                                                                                | 1st and 2nd placed teams will progress into the North Conference Cup, dates listed in<br>Appendix 2a. The two 3rd placed teams with the best performance records from across<br>North Western 2A, North Eastern 2A and Midlands 2A will also progress into the North<br>Conference Cup.                                                                                                                                                                                                                                                                                                                                                                                                                                            |
|                                                                                                                                                                                                                                                                                                                                                                                                                                                                                                                                                                                                                                                                                                                                                                                                                                                                                                                                                                                                                                                                                                                                                                                                                                                                                                                                                                                                                                                                                                                                                                                                                                                                                                                                                                                                                                                                                                                                                                                                                                                                                                                                | TIER 2 (SOUTH HALF)                                                                                                                                                                                                                                                                                                                                                                                                                                                                                                                                                                                                                                                                                                                |
|                                                                                                                                                                                                                                                                                                                                                                                                                                                                                                                                                                                                                                                                                                                                                                                                                                                                                                                                                                                                                                                                                                                                                                                                                                                                                                                                                                                                                                                                                                                                                                                                                                                                                                                                                                                                                                                                                                                                                                                                                                                                                                                                | 1st placed team will be promoted to Tier 1.                                                                                                                                                                                                                                                                                                                                                                                                                                                                                                                                                                                                                                                                                        |
|                                                                                                                                                                                                                                                                                                                                                                                                                                                                                                                                                                                                                                                                                                                                                                                                                                                                                                                                                                                                                                                                                                                                                                                                                                                                                                                                                                                                                                                                                                                                                                                                                                                                                                                                                                                                                                                                                                                                                                                                                                                                                                                                | 1st and 2nd placed teams will progress into the South Conference Cup, dates listed in<br>Appendix 2a. The two 3rd placed teams with the best performance records from across<br>South Western 2A, Southern 2A, and South Eastern 2A will be entered into the South<br>Conference Cup.                                                                                                                                                                                                                                                                                                                                                                                                                                              |