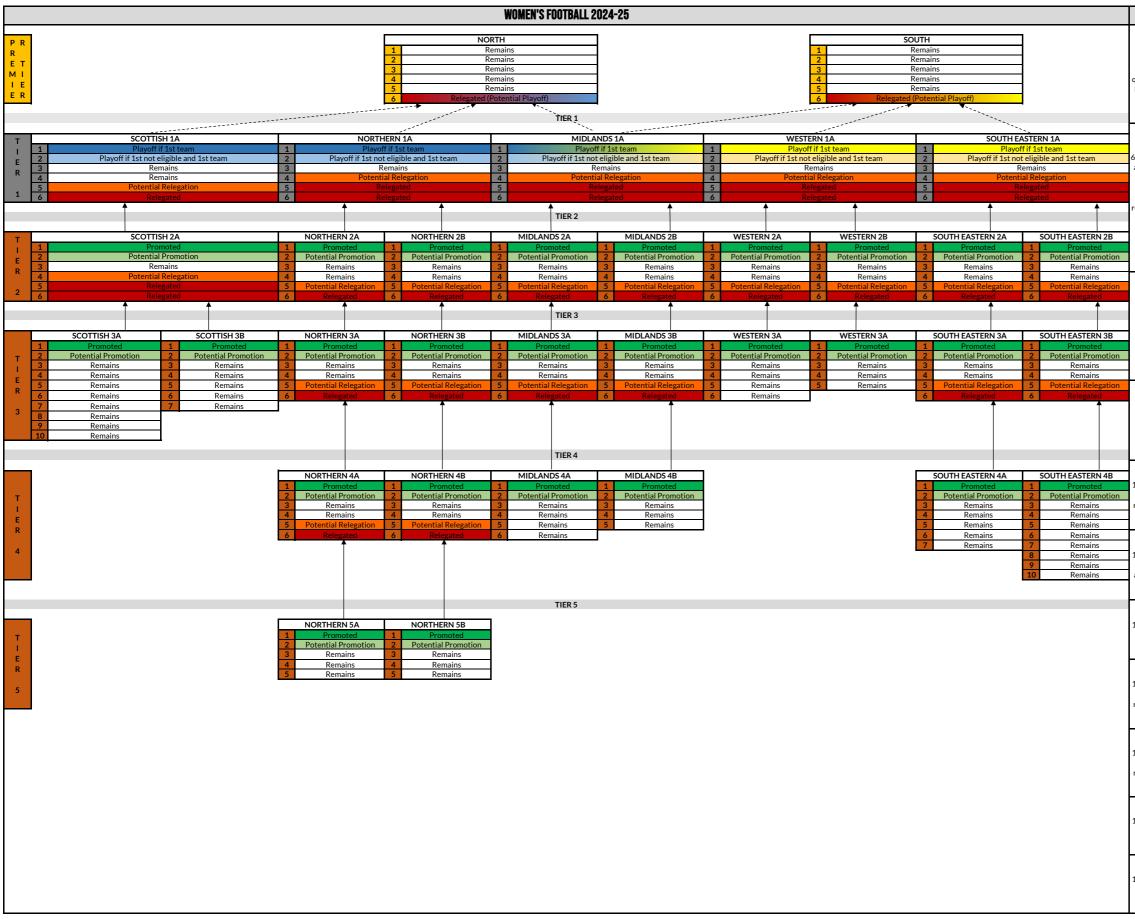

### APPLICABLE TO ALL LEAGUES

League fixtures cannot take place after the relevant League Deadline listed in Appendix 2a. Each League Results Submission Deadline is 23:59 of the first working day after the respective League Deadline. The BUCS Executive reserves the right to amend knockout qualification and promotion/relegation details if required for the purposes of maintaining league sizes and/or ensuring correct qualifications for knockouts. Promotion/relegation do a team can be impacted upon by concession of walkovers (note REG 13.7) and team eligibility per tier (note REG 8.3.1), therefore, to establish if a team is eligible for promotion or relegation, consideration must be given to these regulations.

### PREMIER TIER

6th placed team automatically relegated unless one of the exceptions under REG 8.3.8.4.4 applies. All teams to compete in the National Championship, dates listed in Appendix 2a. Please note: Premier (North) playoff may also include a Scottish Women's team extracted from the Mixed Scottish 1A league.

In 2025, the European Universities Championships will take place from June to September across various European cities with athletes at EUSA competitions representing their institution. The 1st-4th placed teams in North and South as of January 1 2025 will qualify with priority of attendance based on ranking position followed by confirmation of acceptance date. Teams should express their intention to participate to their institution's Athletic Union (or equivalent) at the start of the season and contact jack.walsh@bucs.org.uk. For further information refer to the EUSA Competition Guide here: https://www.bucs.org.uk/premier-sports/gb-students/compete/eusa.html. TIER 1

Highest finishing 1st team, finishing in either 1st or 2nd place, will be eligible for the promotion playoff. 5th and 6th placed teams relegated. 4th placed team may also be relegated should the highest finishing eligible 1st team not be promoted, and/or a Premier Tier team is relegated into this Tier 1 league. All teams to compete in the National Trophy, played during the league programme.

Midlands: If Premier North/South teams are both relegated in to Midlands 1A and the highest finishing eligible 1st team from Midlands 1A is not promoted, 4th-6th place will be relegated, and the league will have seven teams for the following season.

Please note: Premier (North) playoff may also include a Scottish Women's team extracted from the Mixed Scottish 1A league.

### TIER 2+ (IF NOT BOTTOM TIER)

1st placed team promoted. 2nd placed team may opt in to be promoted if 1st placed team not eligible under REG 8.3.1. 6th placed team relegated. 5th placed team may also be relegated if additional team needs to be relegated from Tier 1 (impacting leagues below). All teams to compete in the Conference Cup, fixtures played during the league programme.

### TIER 2+ (IF BOTTOM TIER WITH TWO LEAGUES, A AND B)

1st placed team promoted. 2nd placed team may opt in to be promoted if 1st placed team not eligible under REG 8.3.1. All teams to compete in Conference Cup, fixtures played during the league programme. Please note, bottom tier leagues may be subject to mergers/splits in future seasons depending on entries.

TIER 2+ (IF BOTTOM TIER WITH ONE LEAGUE ONLY, FEEDING BOTH AN A AND B LEAGUE ABOVE)

1st and 2nd placed teams promoted. All teams to compete in Conference Cup, fixtures played during the league programme. Please note, bottom tier leagues may be subject to mergers/splits in future seasons depending on entries.

TIER 2+ (IF BOTTOM TIER WITH ONE LEAGUE ONLY, FEEDING ONLY ONE A OR B LEAGUE)

|                       | WESTERN 1A |   |             |           |             |                                 |                                    |                                   |
|-----------------------|------------|---|-------------|-----------|-------------|---------------------------------|------------------------------------|-----------------------------------|
|                       |            |   | MIDLANDS 1A |           | NORTHERN 1A |                                 | SCOTTISH 1A                        |                                   |
| 1                     | Remains    | 1 | Remains     | 1         | Remains     | 1                               | Remains                            | 1                                 |
| 2                     | Remains    | 2 | Remains     | 2         | Remains     | 2                               | Remains                            | 2                                 |
| 3                     | Remains    | 3 | Remains     | 3         | Remains     | 3                               | Remains                            | 3                                 |
| 4                     | Remains    | 4 | Remains     | 4         | Remains     | 4                               |                                    |                                   |
| 5                     | Remains    | 5 | Remains     | 5         | Remains     | 5                               |                                    |                                   |
| 6                     |            |   | Remains     | 6         | Remains     | 6                               |                                    |                                   |
| 7                     |            |   |             |           | Remains     | 7                               |                                    |                                   |
| 8                     |            |   |             |           |             |                                 |                                    |                                   |
| 4<br>5<br>6<br>7<br>8 |            |   | 4           | Remains 5 | 5 Remains 5 | Remains5Remains5Remains6Remains | 5Remains5Remains56Remains6Remains5 | 5Remains5Remains56Remains6Remains |