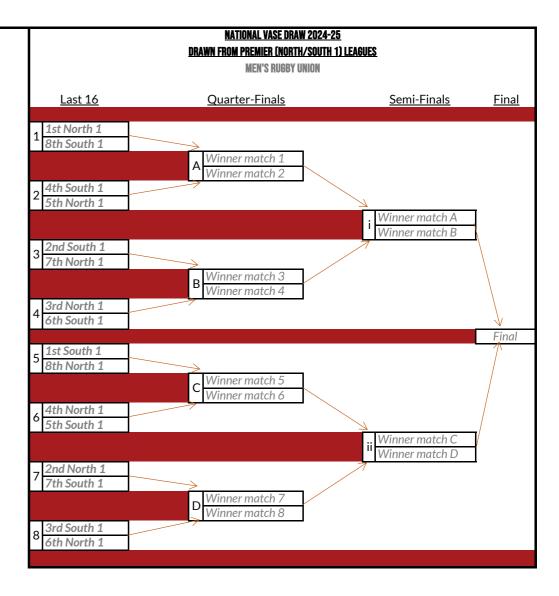

## KNOCKOUT COMPETITIONS

| National Championship                 |
|---------------------------------------|
| National Vase                         |
| National Trophy                       |
| National Shield/Conference Cup        |
| Conference Trophy                     |
| Conference Shield                     |
| National Championship/National Trophy |