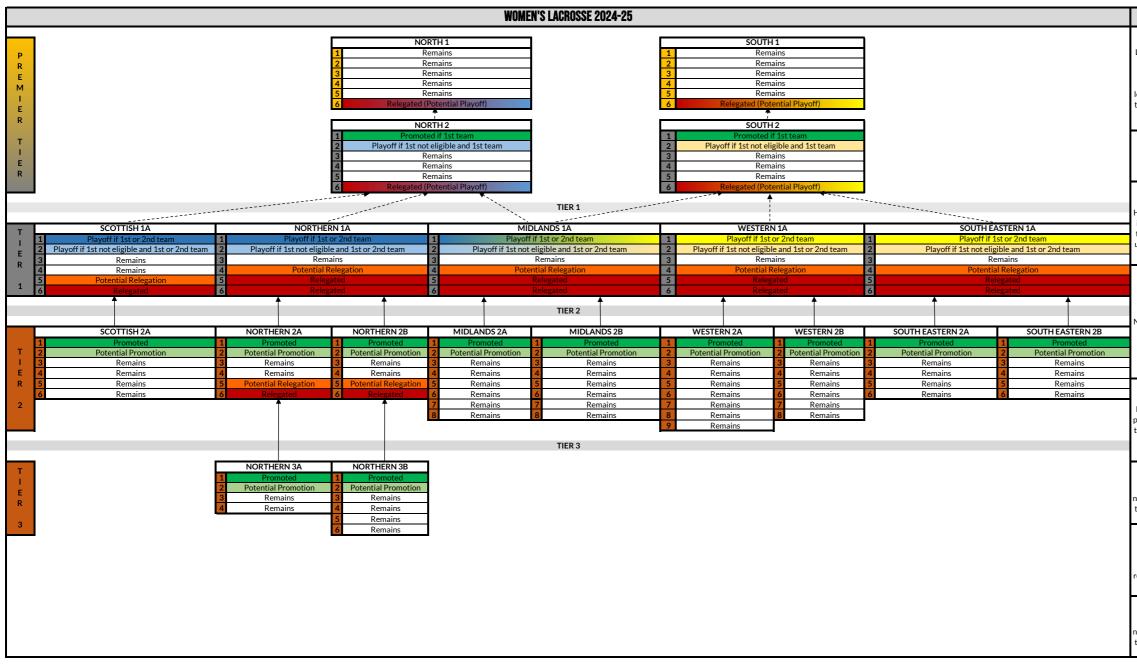

### APPLICABLE TO ALL LEAGUES

League fixtures cannot take place after the relevant League Deadline listed in Appendix 2a. Each League Results Submission Deadline is 23:59 of the first working day after the respective League Deadline. The BUCS Executive reserves the right to amend knockout qualification and promotion/relegation details if required for the purposes of maintaining league sizes and/or ensuring correct qualifications for knockouts. Promotion/relegation do a team can be impacted upon by concession of walkovers (note REG 13.7) and team eligibility per tier (note REG 8.3.1), therefore, to establish if a team is eligible for promotion or relegation, consideration must be given to these regulations.

### PREMIER TIER

6th placed team automatically relegated unless one of the exceptions under REG 8.3.8.4.4 applies. All teams to compete in the National Championship, dates listed in Appendix 2a. Please note: Premier (North) playoff may also include a Scottish Women's team extracted from the Mixed Scottish 1A league.

In 2025, the European Universities Championships will take place from June to September across various European cities with athletes at EUSA competitions representing their institution. The 1st-4th placed teams in North and South as of January 1 2025 will qualify with priority of attendance based on ranking position followed by confirmation of acceptance date. Teams should express their intention to participate to their institution's Athletic Union (or equivalent) at the start of the season and contact jack.walsh@bucs.org.uk. For further information refer to the EUSA Competition Guide here: https://www.bucs.org.uk/premier-sports/gb-students/compete/eusa.html. TIER 1

Highest finishing 1st team, finishing in either 1st or 2nd place, will be eligible for the promotion playoff. 5th and 6th placed teams relegated. 4th placed team may also be relegated should the highest finishing eligible 1st team not be promoted, and/or a Premier Tier team is relegated into this Tier 1 league. All teams to compete in the National Trophy, played during the league programme.

Midlands: If Premier North/South teams are both relegated in to Midlands 1A and the highest finishing eligible 1st team from Midlands 1A is not promoted, 4th-6th place will be relegated, and the league will have seven teams for the following season.

Please note: Premier (North) playoff may also include a Scottish Women's team extracted from the Mixed Scottish 1A league.

### TIER 2+ (IF NOT BOTTOM TIER)

1st placed team promoted. 2nd placed team may opt in to be promoted if 1st placed team not eligible under REG 8.3.1. 6th placed team relegated. 5th placed team may also be relegated if additional team needs to be relegated from Tier 1 (impacting leagues below). All teams to compete in the Conference Cup, fixtures played during the league programme.

### TIER 2+ (IF BOTTOM TIER WITH TWO LEAGUES, A AND B)

1st placed team promoted. 2nd placed team may opt in to be promoted if 1st placed team not eligible under REG 8.3.1. All teams to compete in Conference Cup, fixtures played during the league programme. Please note, bottom tier leagues may be subject to mergers/splits in future seasons depending on entries.

TIER 2+ (IF BOTTOM TIER WITH ONE LEAGUE ONLY, FEEDING BOTH AN A AND B LEAGUE ABOVE)

1st and 2nd placed teams promoted. All teams to compete in Conference Cup, fixtures played during the league programme. Please note, bottom tier leagues may be subject to mergers/splits in future seasons depending on entries.

TIER 2+ (IF BOTTOM TIER WITH ONE LEAGUE ONLY, FEEDING ONLY ONE A OR B LEAGUE)

|                       | WESTERN 1A |   |             |           |             |                                 |                                    |                                   |
|-----------------------|------------|---|-------------|-----------|-------------|---------------------------------|------------------------------------|-----------------------------------|
|                       |            |   | MIDLANDS 1A |           | NORTHERN 1A |                                 | SCOTTISH 1A                        |                                   |
| 1                     | Remains    | 1 | Remains     | 1         | Remains     | 1                               | Remains                            | 1                                 |
| 2                     | Remains    | 2 | Remains     | 2         | Remains     | 2                               | Remains                            | 2                                 |
| 3                     | Remains    | 3 | Remains     | 3         | Remains     | 3                               | Remains                            | 3                                 |
| 4                     | Remains    | 4 | Remains     | 4         | Remains     | 4                               |                                    |                                   |
| 5                     | Remains    | 5 | Remains     | 5         | Remains     | 5                               |                                    |                                   |
| 6                     |            |   | Remains     | 6         | Remains     | 6                               |                                    |                                   |
| 7                     |            |   |             |           | Remains     | 7                               |                                    |                                   |
| 8                     |            |   |             |           |             |                                 |                                    |                                   |
| 4<br>5<br>6<br>7<br>8 |            |   | 4           | Remains 5 | 5 Remains 5 | Remains5Remains5Remains6Remains | 5Remains5Remains56Remains6Remains5 | 5Remains5Remains56Remains6Remains |