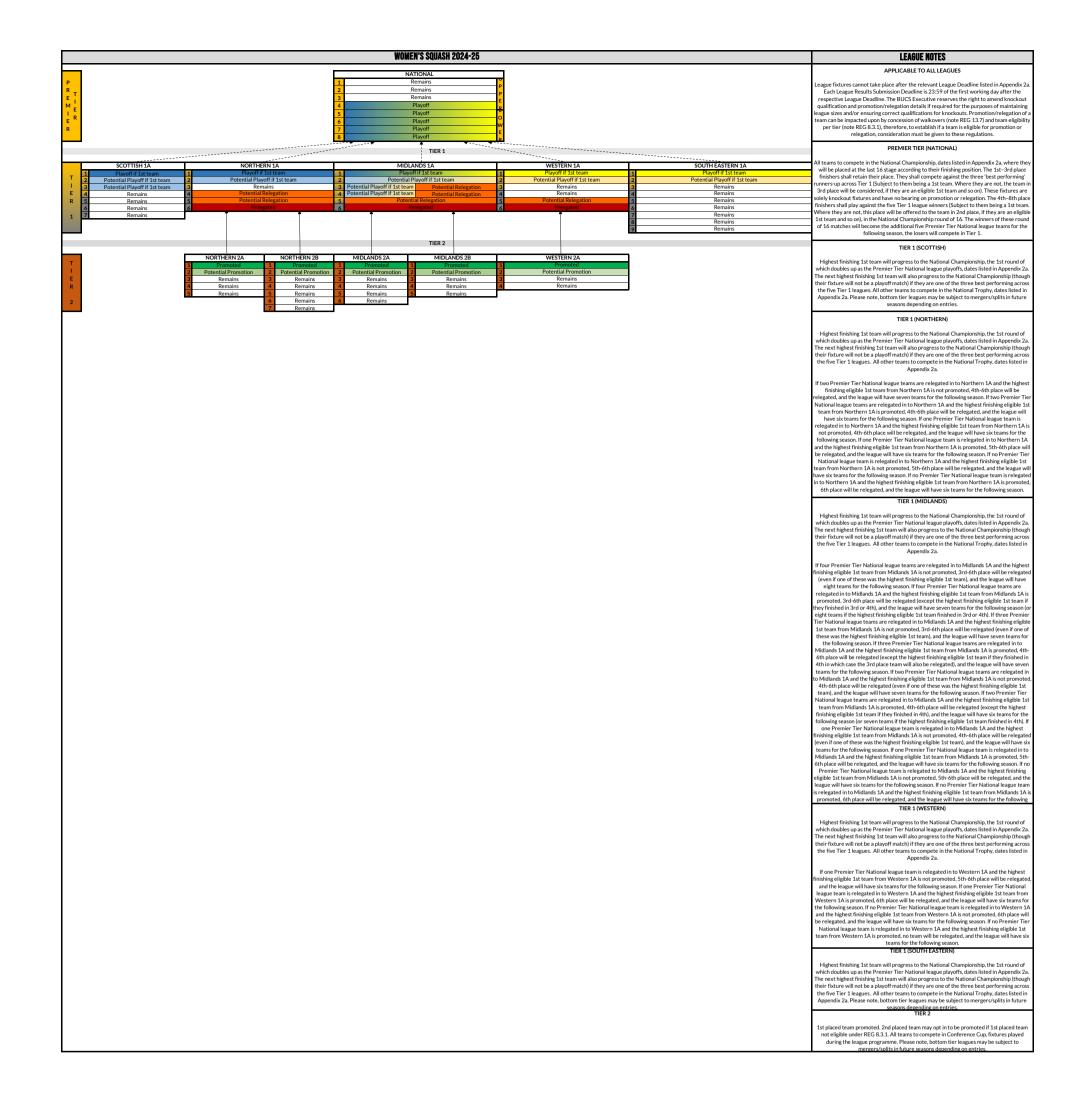

### TIER 1 (EXCEPT SCOTTISH)

Highest finishing 1st team, finishing in either 1st or 2nd place, will be eligible for the promotion playoff. 5th and 6th placed teams relegated. 4th placed team may also be relegated should the highest finishing eligible 1st team not be promoted, and/or a Premier Tier team is relegated into this Tier 1 league. All teams to compete in the National Trophy, played during the league programme.

Midlands: If Premier North/South teams are both relegated in to Midlands 1A and the nighest finishing eligible 1st team from Midlands 1A is not promoted, 4th-6th place will be relegated, and the league will have seven teams for the following season. TIER 1 (SCOTTISH)

Highest finishing 1st team, finishing in either 1st or 2nd place, will be eligible for the promotion playoff. 6th placed team relegated. 5th placed team may also be relegated should the highest finishing eligible 1st team not be promoted, and/or a Premier Tier team is relegated into this Tier 1 league. All teams to compete as separate gender teams in the Men's and Women's National Trophy knockout competitions, played during the league

### programme. TIER 2+ (IF NOT BOTTOM TIER)

1st placed team promoted. 2nd placed team may opt in to be promoted if 1st placed team not eligible under REG 8.3.1. 6th placed team relegated. 5th placed team may also be relegated if additional team needs to be relegated from Tier 1 (impacting leagues below). All teams to compete in the Conference Cup, fixtures played during the league programme.

TIER 2+ (IF BOTTOM TIER WITH TWO LEAGUES, A AND B)

1st placed team promoted. 2nd placed team may opt in to be promoted if 1st placed team not eligible under REG 8.3.1. All teams to compete in Conference Cup, fixtures played during the league programme. Please note, bottom tier leagues may be subject to mergers/splits in future seasons depending on entries.

### TIER 2+ (IF BOTTOM TIER WITH ONE LEAGUE ONLY, FEEDING BOTH AN A AND B LEAGUE ABOVE)

1st and 2nd placed teams promoted. All teams to compete in Conference Cup, fixtures played during the league programme. Please note, bottom tier leagues may be subject to mergers/splits in future seasons depending on entries.

### TIER 2+ (IF BOTTOM TIER WITH ONE LEAGUE ONLY, FEEDING ONLY ONE A OR B LEAGUE)