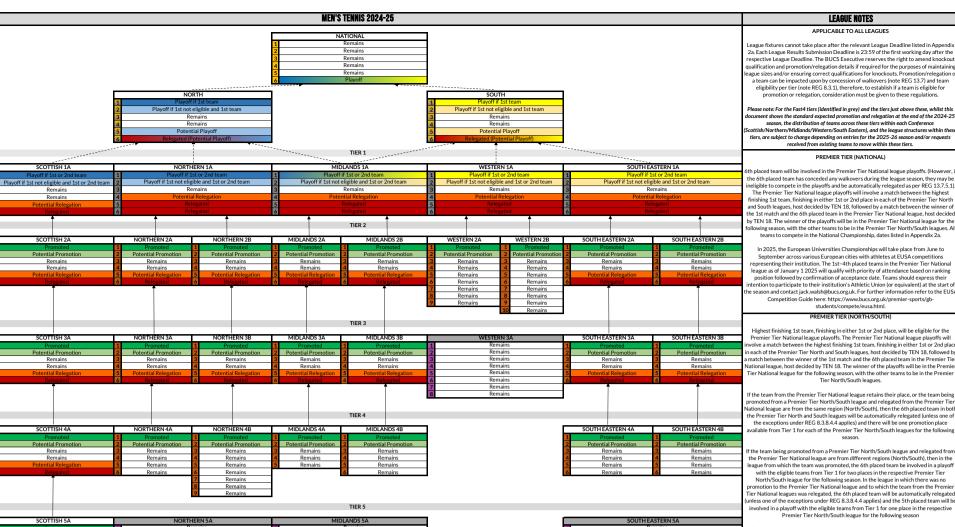

### APPLICABLE TO ALL LEAGUES

League fixtures cannot take place after the relevant League Deadline listed in Appendix 2a. Each League Results Submission Deadline is 23:59 of the first working day after the respective League Deadline. The BUCS Executive reserves the right to amend knockout qualification and promotion/relegation details if required for the purposes of maintaining league sizes and/or ensuring correct qualifications for knockouts. Promotion/relegation of a team can be impacted upon by concession of walkovers (note REG 13.7) and team eligibility per tier (note REG 8.3.1), therefore, to establish if a team is eligible for promotion or relegation, consideration must be given to these regulations.

### PREMIER TIER

6th placed team automatically relegated unless one of the exceptions under REG 8.3.8.4.4 applies. All teams to compete in the National Championship, dates listed in Appendix 2a.

In 2025, the European Universities Championships will take place from June to September across various European cities with athletes at EUSA competitions representing their institution. The 1st-4th placed teams in North and South as of January 1 2025 will qualify with priority of attendance based on ranking position followed by confirmation of acceptance date. Teams should express their intention to participate to their institution's Athletic Union (or equivalent) at the start of the season and contact jack.walsh@bucs.org.uk. For further information refer to the EUSA Competition Guide here: https://www.bucs.org.uk/premier-sports/gb-students/compet/eusa.html.

### TIER 1 (EXCEPT SCOTTISH)

Highest finishing 1st team, finishing in either 1st or 2nd place, will be eligible for the promotion playoff. 5th and 6th placed teams relegated. 4th placed team may also be relegated should the highest finishing eligible 1st team not be promoted, and/or a Premier Tier team is relegated into this Tier 1 league. All teams to compete in the National Trophy, played during the league programme.

Midlands: If Premier North/South teams are both relegated in to Midlands 1A and the nighest finishing eligible 1st team from Midlands 1A is not promoted, 4th-6th place will be relegated, and the league will have seven teams for the following season. TIER 1 (SCOTTISH)

Highest finishing 1st team, finishing in either 1st or 2nd place, will be eligible for the promotion playoff. 6th placed team relegated. 5th placed team may also be relegated should the highest finishing eligible 1st team not be promoted, and/or a Premier Tier team is relegated into this Tier 1 league. All teams to compete as separate gender teams in the Men's and Women's National Trophy knockout competitions, played during the league

### programme. TIER 2+ (IF NOT BOTTOM TIER)

1st placed team promoted. 2nd placed team may opt in to be promoted if 1st placed team not eligible under REG 8.3.1. 6th placed team relegated. 5th placed team may also be relegated if additional team needs to be relegated from Tier 1 (impacting leagues below). All teams to compete in the Conference Cup, fixtures played during the league programme.

TIER 2+ (IF BOTTOM TIER WITH TWO LEAGUES, A AND B)

1st placed team promoted. 2nd placed team may opt in to be promoted if 1st placed team not eligible under REG 8.3.1. All teams to compete in Conference Cup, fixtures played during the league programme. Please note, bottom tier leagues may be subject to mergers/splits in future seasons depending on entries.

### TIER 2+ (IF BOTTOM TIER WITH ONE LEAGUE ONLY, FEEDING BOTH AN A AND B LEAGUE ABOVE)

1st and 2nd placed teams promoted. All teams to compete in Conference Cup, fixtures played during the league programme. Please note, bottom tier leagues may be subject to mergers/splits in future seasons depending on entries.

### TIER 2+ (IF BOTTOM TIER WITH ONE LEAGUE ONLY, FEEDING ONLY ONE A OR B LEAGUE)