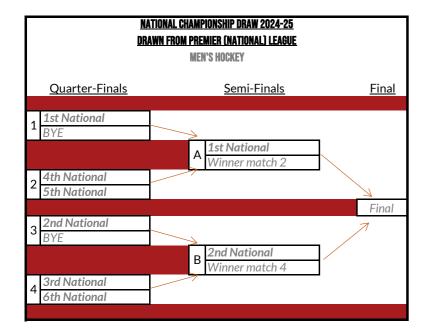

### PREMIER TIER

6th placed team automatically relegated unless one of the exceptions under REG 8.3.8.4.4 applies. All teams to compete in the National Championship, dates listed in Appendix 2a.

In 2025, the European Universities Championships will take place from June to September across various European cities with athletes at EUSA competitions representing their institution. The 1st-4th placed teams in North and South as of January 1 2025 will qualify with priority of attendance based on ranking position followed by confirmation of acceptance date. Teams should express their intention to participate to their institution's Athletic Union (or equivalent) at the start of the season and contact jack.walsh@bucs.org.uk. For further information refer to the EUSA Competition Guide here: https://www.bucs.org.uk/premier-sports/gb-students/compet/eusa.html.