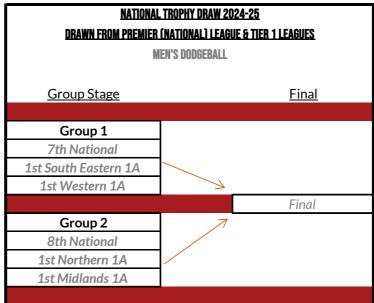

## KNOCKOUT COMPETITIONS

| National Championship                 |
|---------------------------------------|
| National Vase                         |
| National Trophy                       |
| National Shield/Conference Cup        |
| Conference Trophy                     |
| Conference Shield                     |
| National Championship/National Trophy |

### TIER 1 (EXCEPT SCOTTISH)

Highest finishing 1st team, finishing in either 1st or 2nd place, will be eligible for the promotion playoff. 5th and 6th placed teams relegated. 4th placed team may also be relegated should the highest finishing eligible 1st team not be promoted, and/or a Premier Tier team is relegated into this Tier 1 league. All teams to compete in the National Trophy, played during the league programme.

Midlands: If Premier North/South teams are both relegated in to Midlands 1A and the nighest finishing eligible 1st team from Midlands 1A is not promoted, 4th-6th place will be relegated, and the league will have seven teams for the following season. TIER 1 (SCOTTISH)

Highest finishing 1st team, finishing in either 1st or 2nd place, will be eligible for the promotion playoff. 6th placed team relegated. 5th placed team may also be relegated should the highest finishing eligible 1st team not be promoted, and/or a Premier Tier team is relegated into this Tier 1 league. All teams to compete as separate gender teams in the Men's and Women's National Trophy knockout competitions, played during the league