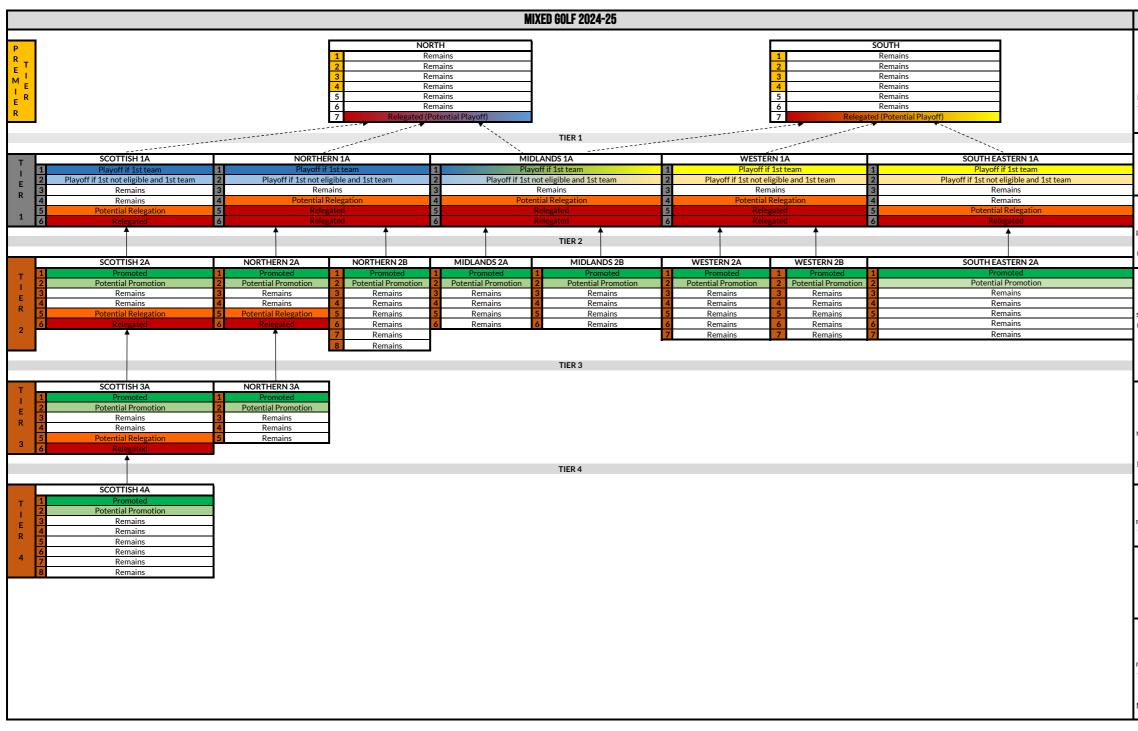

### TIER 1 (EXCEPT SCOTTISH)

Highest finishing 1st team, finishing in either 1st or 2nd place, will be eligible for the promotion playoff. 5th and 6th placed teams relegated. 4th placed team may also be relegated should the highest finishing eligible 1st team not be promoted, and/or a Premier Tier team is relegated into this Tier 1 league. All teams to compete in the National Trophy, played during the league programme.

Midlands: If Premier North/South teams are both relegated in to Midlands 1A and the nighest finishing eligible 1st team from Midlands 1A is not promoted, 4th-6th place will be relegated, and the league will have seven teams for the following season. TIER 1 (SCOTTISH)

Highest finishing 1st team, finishing in either 1st or 2nd place, will be eligible for the promotion playoff. 6th placed team relegated. 5th placed team may also be relegated should the highest finishing eligible 1st team not be promoted, and/or a Premier Tier team is relegated into this Tier 1 league. All teams to compete as separate gender teams in the Men's and Women's National Trophy knockout competitions, played during the league

### programme. TIER 2+ (IF NOT BOTTOM TIER)

1st placed team promoted. 2nd placed team may opt in to be promoted if 1st placed team not eligible under REG 8.3.1. 6th placed team relegated. 5th placed team may also be relegated if additional team needs to be relegated from Tier 1 (impacting leagues below). All teams to compete in the Conference Cup, fixtures played during the league programme.

TIER 2+ (IF BOTTOM TIER WITH TWO LEAGUES, A AND B)

1st placed team promoted. 2nd placed team may opt in to be promoted if 1st placed team not eligible under REG 8.3.1. All teams to compete in Conference Cup, fixtures played during the league programme. Please note, bottom tier leagues may be subject to mergers/splits in future seasons depending on entries.

### TIER 2+ (IF BOTTOM TIER WITH ONE LEAGUE ONLY, FEEDING BOTH AN A AND B LEAGUE ABOVE)

1st and 2nd placed teams promoted. All teams to compete in Conference Cup, fixtures played during the league programme. Please note, bottom tier leagues may be subject to mergers/splits in future seasons depending on entries.