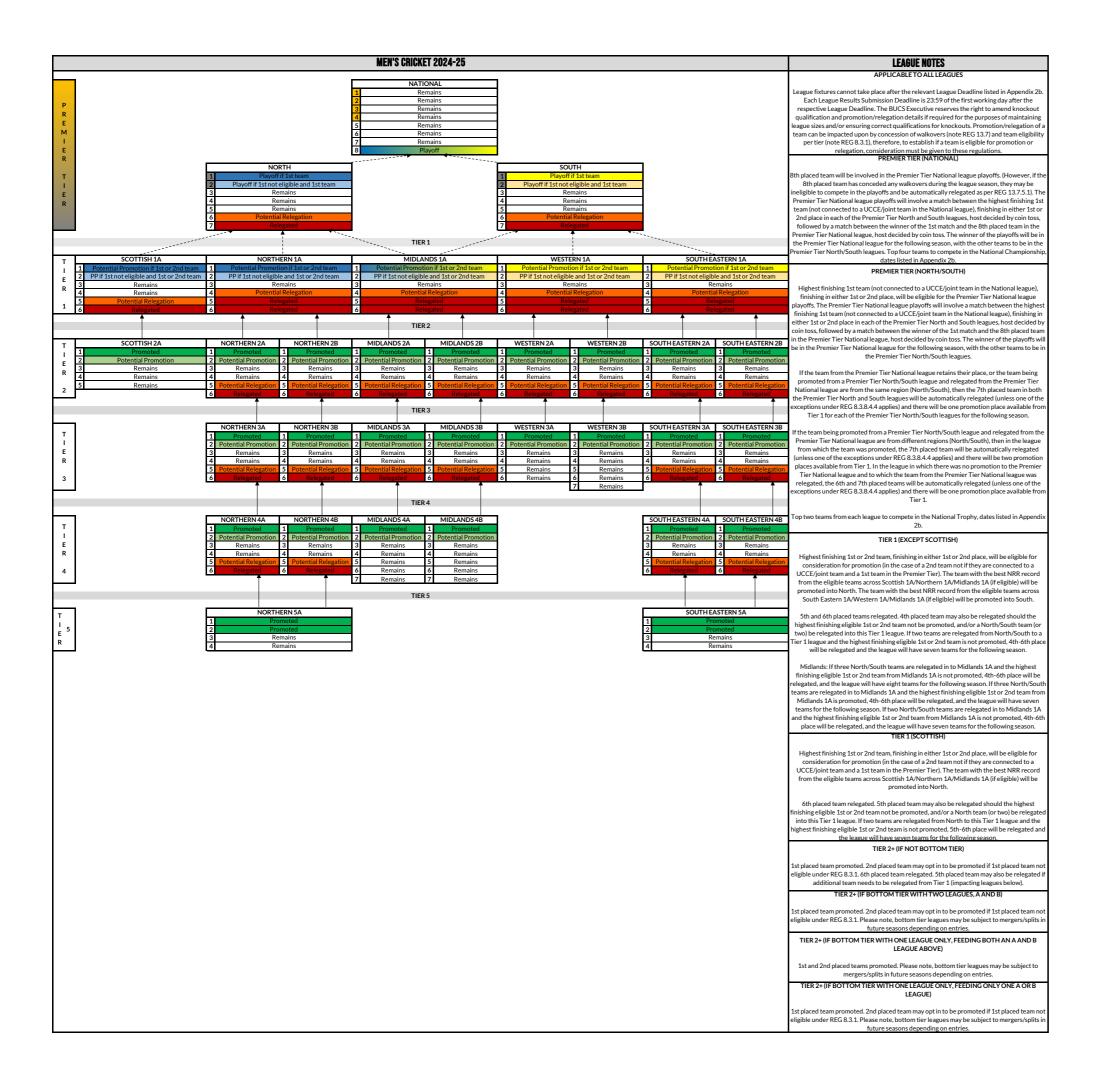

### APPLICABLE TO ALL LEAGUES

League fixtures cannot take place after the relevant League Deadline listed in Appendix 2a. Each League Results Submission Deadline is 23:59 of the first working day after the respective League Deadline. The BUCS Executive reserves the right to amend knockout qualification and promotion/relegation details if required for the purposes of maintaining league sizes and/or ensuring correct qualifications for knockouts. Promotion/relegation of a team can be impacted upon by concession of walkovers (note REG 13.7) and team eligibility per tier (note REG 8.3.1), therefore, to establish if a team is eligible for promotion or relegation, consideration must be given to these regulations.

### PREMIER TIER

6th placed team automatically relegated unless one of the exceptions under REG 8.3.8.4.4 applies. All teams to compete in the National Championship, dates listed in Appendix 2a.

In 2025, the European Universities Championships will take place from June to September across various European cities with athletes at EUSA competitions representing their institution. The 1st-4th placed teams in North and South as of January 1 2025 will qualify with priority of attendance based on ranking position followed by confirmation of acceptance date. Teams should express their intention to participate to their institution's Athletic Union (or equivalent) at the start of the season and contact jack.walsh@bucs.org.uk. For further information refer to the EUSA Competition Guide here: https://www.bucs.org.uk/premier-sports/gb-students/compet/eusa.html.

### TIER 1 (EXCEPT SCOTTISH)

Highest finishing 1st team, finishing in either 1st or 2nd place, will be eligible for the promotion playoff. 5th and 6th placed teams relegated. 4th placed team may also be relegated should the highest finishing eligible 1st team not be promoted, and/or a Premier Tier team is relegated into this Tier 1 league. All teams to compete in the National Trophy, played during the league programme.

Midlands: If Premier North/South teams are both relegated in to Midlands 1A and the nighest finishing eligible 1st team from Midlands 1A is not promoted, 4th-6th place will be relegated, and the league will have seven teams for the following season. TIER 1 (SCOTTISH)

Highest finishing 1st team, finishing in either 1st or 2nd place, will be eligible for the promotion playoff. 6th placed team relegated. 5th placed team may also be relegated should the highest finishing eligible 1st team not be promoted, and/or a Premier Tier team is relegated into this Tier 1 league. All teams to compete as separate gender teams in the Men's and Women's National Trophy knockout competitions, played during the league

### programme. TIER 2+ (IF NOT BOTTOM TIER)

1st placed team promoted. 2nd placed team may opt in to be promoted if 1st placed team not eligible under REG 8.3.1. 6th placed team relegated. 5th placed team may also be relegated if additional team needs to be relegated from Tier 1 (impacting leagues below). All teams to compete in the Conference Cup, fixtures played during the league programme.

TIER 2+ (IF BOTTOM TIER WITH TWO LEAGUES, A AND B)

1st placed team promoted. 2nd placed team may opt in to be promoted if 1st placed team not eligible under REG 8.3.1. All teams to compete in Conference Cup, fixtures played during the league programme. Please note, bottom tier leagues may be subject to mergers/splits in future seasons depending on entries.

### TIER 2+ (IF BOTTOM TIER WITH ONE LEAGUE ONLY, FEEDING BOTH AN A AND B LEAGUE ABOVE)

1st and 2nd placed teams promoted. All teams to compete in Conference Cup, fixtures played during the league programme. Please note, bottom tier leagues may be subject to mergers/splits in future seasons depending on entries.

### TIER 2+ (IF BOTTOM TIER WITH ONE LEAGUE ONLY, FEEDING ONLY ONE A OR B LEAGUE)