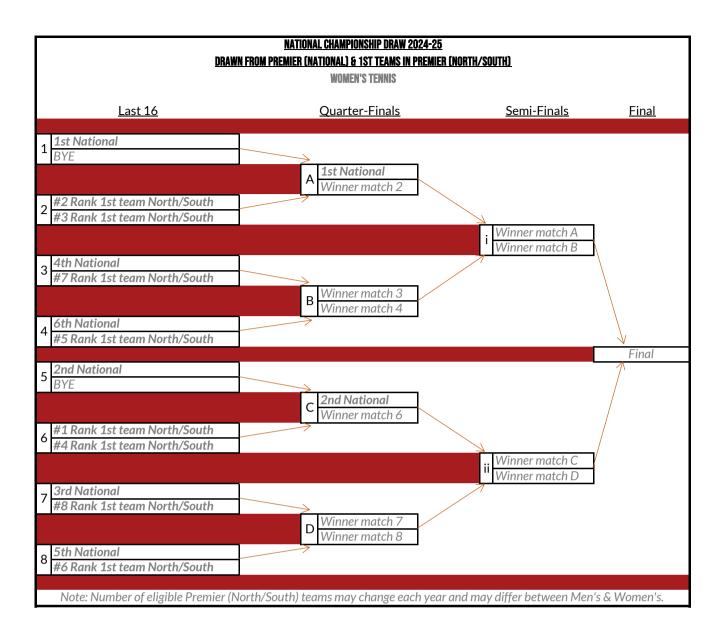

### PREMIER TIER

6th placed team automatically relegated unless one of the exceptions under REG 8.3.8.4.4 applies. All teams to compete in the National Championship, dates listed in Appendix 2a.

In 2025, the European Universities Championships will take place from June to September across various European cities with athletes at EUSA competitions representing their institution. The 1st-4th placed teams in North and South as of January 1 2025 will qualify with priority of attendance based on ranking position followed by confirmation of acceptance date. Teams should express their intention to participate to their institution's Athletic Union (or equivalent) at the start of the season and contact jack.walsh@bucs.org.uk. For further information refer to the EUSA Competition Guide here: https://www.bucs.org.uk/premier-sports/gb-students/compet/eusa.html.

In 2025, the European Universities Championships will take place from June to September across various European cities with athletes at EUSA competitions representing their institution. The 1st-4th placed teams in North and South as of January 1 2025 will qualify with priority of attendance based on ranking position followed by confirmation of acceptance date. Teams should express their intention to participate to their institution's Athletic Union (or equivalent) at the start of the season and contact jack.walsh@bucs.org.uk. For further information refer to the EUSA Competition Guide here: https://www.bucs.org.uk/premier-sports/gb-students/compete/eusa.html. TIER 1