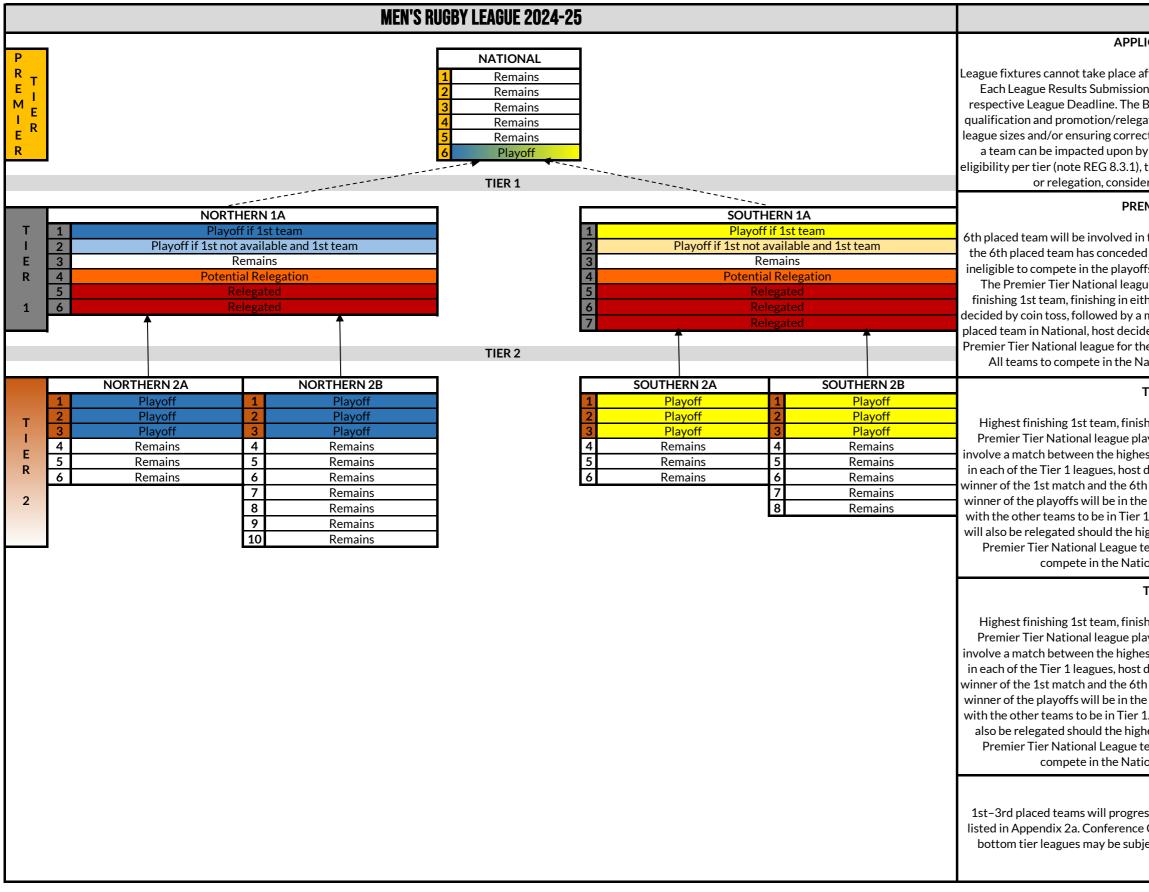

### APPLICABLE TO ALL LEAGUES

League fixtures cannot take place after the relevant League Deadline listed in Appendix 2a. Each League Results Submission Deadline is 23:59 of the first working day after the respective League Deadline. The BUCS Executive reserves the right to amend knockout qualification and promotion/relegation details if required for the purposes of maintaining league sizes and/or ensuring correct qualifications for knockouts. Promotion/relegation of a team can be impacted upon by concession of walkovers (note REG 13.7) and team eligibility per tier (note REG 8.3.1), therefore, to establish if a team is eligible for promotion or relegation, consideration must be given to these regulations.

### PREMIER TIER

6th placed team automatically relegated unless one of the exceptions under REG 8.3.8.4.4 applies. All teams to compete in the National Championship, dates listed in Appendix 2a.

In 2025, the European Universities Championships will take place from June to September across various European cities with athletes at EUSA competitions representing their institution. The 1st-4th placed teams in North and South as of January 1 2025 will qualify with priority of attendance based on ranking position followed by confirmation of acceptance date. Teams should express their intention to participate to their institution's Athletic Union (or equivalent) at the start of the season and contact jack.walsh@bucs.org.uk. For further information refer to the EUSA Competition Guide here: https://www.bucs.org.uk/premier-sports/gb-students/compet/eusa.html.

### TIER 1 (EXCEPT SCOTTISH)

Highest finishing 1st team, finishing in either 1st or 2nd place, will be eligible for the promotion playoff. 5th and 6th placed teams relegated. 4th placed team may also be relegated should the highest finishing eligible 1st team not be promoted, and/or a Premier Tier team is relegated into this Tier 1 league. All teams to compete in the National Trophy, played during the league programme.

Midlands: If Premier North/South teams are both relegated in to Midlands 1A and the nighest finishing eligible 1st team from Midlands 1A is not promoted, 4th-6th place will be relegated, and the league will have seven teams for the following season. TIER 1 (SCOTTISH)

Highest finishing 1st team, finishing in either 1st or 2nd place, will be eligible for the promotion playoff. 6th placed team relegated. 5th placed team may also be relegated should the highest finishing eligible 1st team not be promoted, and/or a Premier Tier team is relegated into this Tier 1 league. All teams to compete as separate gender teams in the Men's and Women's National Trophy knockout competitions, played during the league

### programme. TIER 2+ (IF NOT BOTTOM TIER)

1st placed team promoted. 2nd placed team may opt in to be promoted if 1st placed team not eligible under REG 8.3.1. 6th placed team relegated. 5th placed team may also be relegated if additional team needs to be relegated from Tier 1 (impacting leagues below). All teams to compete in the Conference Cup, fixtures played during the league programme.

TIER 2+ (IF BOTTOM TIER WITH TWO LEAGUES, A AND B)

1st placed team promoted. 2nd placed team may opt in to be promoted if 1st placed team not eligible under REG 8.3.1. All teams to compete in Conference Cup, fixtures played during the league programme. Please note, bottom tier leagues may be subject to mergers/splits in future seasons depending on entries.

### TIER 2+ (IF BOTTOM TIER WITH ONE LEAGUE ONLY, FEEDING BOTH AN A AND B LEAGUE ABOVE)

1st and 2nd placed teams promoted. All teams to compete in Conference Cup, fixtures played during the league programme. Please note, bottom tier leagues may be subject to mergers/splits in future seasons depending on entries.

### TIER 2+ (IF BOTTOM TIER WITH ONE LEAGUE ONLY, FEEDING ONLY ONE A OR B LEAGUE)