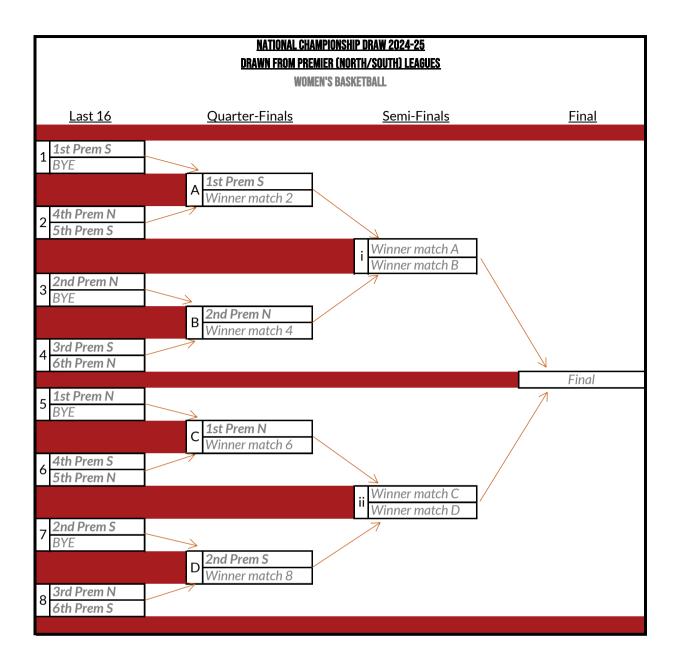

### PREMIER TIER

6th placed team automatically relegated unless one of the exceptions under REG 8.3.8.4.4 applies. All teams to compete in the National Championship, dates listed in Appendix 2a.

In 2025, the European Universities Championships will take place from June to September across various European cities with athletes at EUSA competitions representing their institution. The 1st-4th placed teams in North and South as of January 1 2025 will qualify with priority of attendance based on ranking position followed by confirmation of acceptance date. Teams should express their intention to participate to their institution's Athletic Union (or equivalent) at the start of the season and contact jack.walsh@bucs.org.uk. For further information refer to the EUSA Competition Guide here: https://www.bucs.org.uk/premier-sports/gb-students/compet/eusa.html.