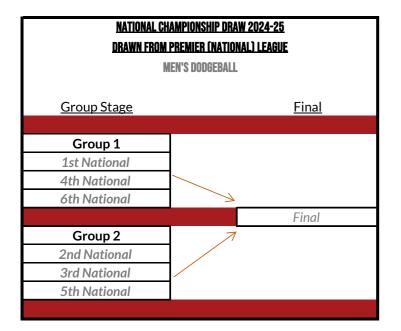

## KNOCKOUT COMPETITIONS

| National Championship                 |
|---------------------------------------|
| National Vase                         |
| National Trophy                       |
| National Shield/Conference Cup        |
| Conference Trophy                     |
| Conference Shield                     |
| National Championship/National Trophy |

### PREMIER TIER

6th placed team automatically relegated unless one of the exceptions under REG 8.3.8.4.4 applies. All teams to compete in the National Championship, dates listed in Appendix 2a.

In 2025, the European Universities Championships will take place from June to September across various European cities with athletes at EUSA competitions representing their institution. The 1st-4th placed teams in North and South as of January 1 2025 will qualify with priority of attendance based on ranking position followed by confirmation of acceptance date. Teams should express their intention to participate to their institution's Athletic Union (or equivalent) at the start of the season and contact jack.walsh@bucs.org.uk. For further information refer to the EUSA Competition Guide here: https://www.bucs.org.uk/premier-sports/gb-students/compet/eusa.html.