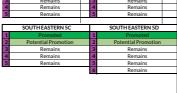

## **PROMOTION/RELEGATION POSITIONS**

| Remains                             |  |  |  |  |  |  |
|-------------------------------------|--|--|--|--|--|--|
| Promoted                            |  |  |  |  |  |  |
| Potential Promotion                 |  |  |  |  |  |  |
| Relegated                           |  |  |  |  |  |  |
| Potential Relegation                |  |  |  |  |  |  |
| Northern Playoff                    |  |  |  |  |  |  |
| Potential Northern Playoff          |  |  |  |  |  |  |
| Southern Playoff                    |  |  |  |  |  |  |
| Potential Southern Playoff          |  |  |  |  |  |  |
| Potential Northern/Southern Playoff |  |  |  |  |  |  |
| Northern/Southern Playoff           |  |  |  |  |  |  |
|                                     |  |  |  |  |  |  |

## KNOCKOUT COMPETITIONS

| National Championship                 |
|---------------------------------------|
| National Vase                         |
| National Trophy                       |
| National Shield/Conference Cup        |
| Conference Trophy                     |
| Conference Shield                     |
| National Championship/National Trophy |