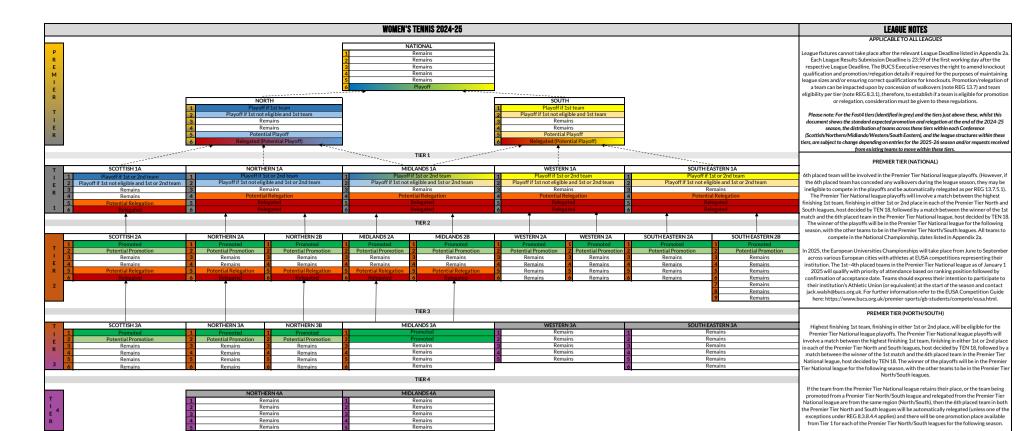

### APPLICABLE TO ALL LEAGUES

League fixtures cannot take place after the relevant League Deadline listed in Appendix 2a. Each League Results Submission Deadline is 23:59 of the first working day after the respective League Deadline. The BUCS Executive reserves the right to amend knockout qualification and promotion/relegation details if required for the purposes of maintaining league sizes and/or ensuring correct qualifications for knockouts. Promotion/relegation do a team can be impacted upon by concession of walkovers (note REG 13.7) and team eligibility per tier (note REG 8.3.1), therefore, to establish if a team is eligible for promotion or relegation, consideration must be given to these regulations.

### PREMIER TIER

6th placed team automatically relegated unless one of the exceptions under REG 8.3.8.4.4 applies. All teams to compete in the National Championship, dates listed in Appendix 2a. Please note: Premier (North) playoff may also include a Scottish Women's team extracted from the Mixed Scottish 1A league.

In 2025, the European Universities Championships will take place from June to September across various European cities with athletes at EUSA competitions representing their institution. The 1st-4th placed teams in North and South as of January 1 2025 will qualify with priority of attendance based on ranking position followed by confirmation of acceptance date. Teams should express their intention to participate to their institution's Athletic Union (or equivalent) at the start of the season and contact jack.walsh@bucs.org.uk. For further information refer to the EUSA Competition Guide here: https://www.bucs.org.uk/premier-sports/gb-students/compete/eusa.html. TIER 1

Highest finishing 1st team, finishing in either 1st or 2nd place, will be eligible for the promotion playoff. 5th and 6th placed teams relegated. 4th placed team may also be relegated should the highest finishing eligible 1st team not be promoted, and/or a Premier Tier team is relegated into this Tier 1 league. All teams to compete in the National Trophy, played during the league programme.

Midlands: If Premier North/South teams are both relegated in to Midlands 1A and the highest finishing eligible 1st team from Midlands 1A is not promoted, 4th-6th place will be relegated, and the league will have seven teams for the following season.

Please note: Premier (North) playoff may also include a Scottish Women's team extracted from the Mixed Scottish 1A league.

### TIER 2+ (IF NOT BOTTOM TIER)

1st placed team promoted. 2nd placed team may opt in to be promoted if 1st placed team not eligible under REG 8.3.1. 6th placed team relegated. 5th placed team may also be relegated if additional team needs to be relegated from Tier 1 (impacting leagues below). All teams to compete in the Conference Cup, fixtures played during the league programme.

### TIER 2+ (IF BOTTOM TIER WITH TWO LEAGUES, A AND B)

1st placed team promoted. 2nd placed team may opt in to be promoted if 1st placed team not eligible under REG 8.3.1. All teams to compete in Conference Cup, fixtures played during the league programme. Please note, bottom tier leagues may be subject to mergers/splits in future seasons depending on entries.

TIER 2+ (IF BOTTOM TIER WITH ONE LEAGUE ONLY, FEEDING BOTH AN A AND B LEAGUE ABOVE)

1st and 2nd placed teams promoted. All teams to compete in Conference Cup, fixtures played during the league programme. Please note, bottom tier leagues may be subject to mergers/splits in future seasons depending on entries.

TIER 2+ (IF BOTTOM TIER WITH ONE LEAGUE ONLY, FEEDING ONLY ONE A OR B LEAGUE)

|                       | WESTERN 1A |   |             |           |             |                                 |                                    |                                   |
|-----------------------|------------|---|-------------|-----------|-------------|---------------------------------|------------------------------------|-----------------------------------|
|                       |            |   | MIDLANDS 1A |           | NORTHERN 1A |                                 | SCOTTISH 1A                        |                                   |
| 1                     | Remains    | 1 | Remains     | 1         | Remains     | 1                               | Remains                            | 1                                 |
| 2                     | Remains    | 2 | Remains     | 2         | Remains     | 2                               | Remains                            | 2                                 |
| 3                     | Remains    | 3 | Remains     | 3         | Remains     | 3                               | Remains                            | 3                                 |
| 4                     | Remains    | 4 | Remains     | 4         | Remains     | 4                               |                                    |                                   |
| 5                     | Remains    | 5 | Remains     | 5         | Remains     | 5                               |                                    |                                   |
| 6                     |            |   | Remains     | 6         | Remains     | 6                               |                                    |                                   |
| 7                     |            |   |             |           | Remains     | 7                               |                                    |                                   |
| 8                     |            |   |             |           |             |                                 |                                    |                                   |
| 4<br>5<br>6<br>7<br>8 |            |   | 4           | Remains 5 | 5 Remains 5 | Remains5Remains5Remains6Remains | 5Remains5Remains56Remains6Remains5 | 5Remains5Remains56Remains6Remains |