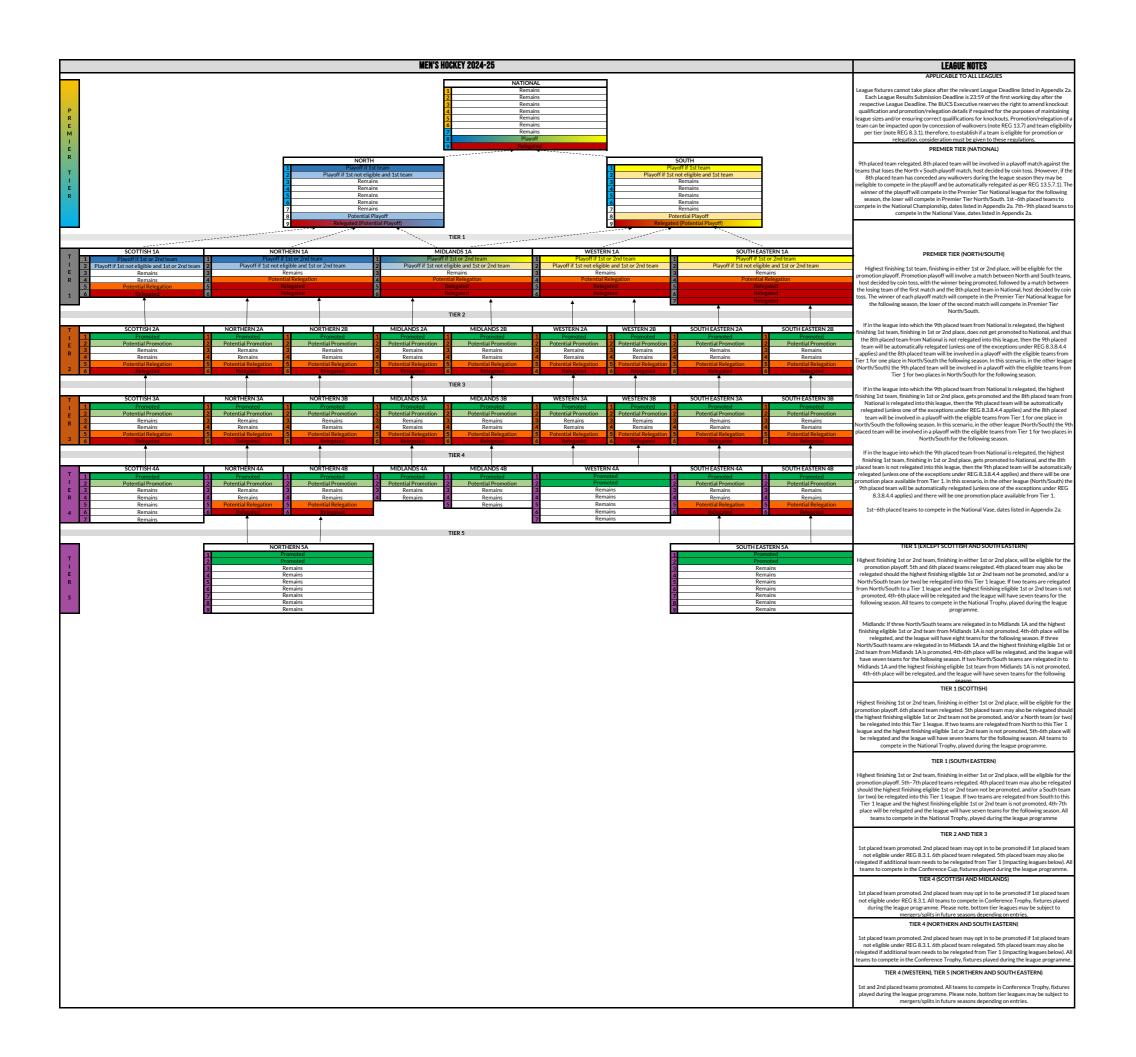

### APPLICABLE TO ALL LEAGUES

League fixtures cannot take place after the relevant League Deadline listed in Appendix 2a. Each League Results Submission Deadline is 23:59 of the first working day after the respective League Deadline. The BUCS Executive reserves the right to amend knockout qualification and promotion/relegation details if required for the purposes of maintaining league sizes and/or ensuring correct qualifications for knockouts. Promotion/relegation of a team can be impacted upon by concession of walkovers (note REG 13.7) and team eligibility per tier (note REG 8.3.1), therefore, to establish if a team is eligible for promotion or relegation, consideration must be given to these regulations.

### PREMIER TIER

6th placed team automatically relegated unless one of the exceptions under REG 8.3.8.4.4 applies. All teams to compete in the National Championship, dates listed in Appendix 2a.

In 2025, the European Universities Championships will take place from June to September across various European cities with athletes at EUSA competitions representing their institution. The 1st-4th placed teams in North and South as of January 1 2025 will qualify with priority of attendance based on ranking position followed by confirmation of acceptance date. Teams should express their intention to participate to their institution's Athletic Union (or equivalent) at the start of the season and contact jack.walsh@bucs.org.uk. For further information refer to the EUSA Competition Guide here: https://www.bucs.org.uk/premier-sports/gb-students/compet/eusa.html.

### TIER 1 (EXCEPT SCOTTISH)

Highest finishing 1st team, finishing in either 1st or 2nd place, will be eligible for the promotion playoff. 5th and 6th placed teams relegated. 4th placed team may also be relegated should the highest finishing eligible 1st team not be promoted, and/or a Premier Tier team is relegated into this Tier 1 league. All teams to compete in the National Trophy, played during the league programme.

Midlands: If Premier North/South teams are both relegated in to Midlands 1A and the nighest finishing eligible 1st team from Midlands 1A is not promoted, 4th-6th place will be relegated, and the league will have seven teams for the following season. TIER 1 (SCOTTISH)

### programme. TIER 2+ (IF NOT BOTTOM TIER)

1st placed team promoted. 2nd placed team may opt in to be promoted if 1st placed team not eligible under REG 8.3.1. 6th placed team relegated. 5th placed team may also be relegated if additional team needs to be relegated from Tier 1 (impacting leagues below). All teams to compete in the Conference Cup, fixtures played during the league programme.

TIER 2+ (IF BOTTOM TIER WITH TWO LEAGUES, A AND B)

1st placed team promoted. 2nd placed team may opt in to be promoted if 1st placed team not eligible under REG 8.3.1. All teams to compete in Conference Cup, fixtures played during the league programme. Please note, bottom tier leagues may be subject to mergers/splits in future seasons depending on entries.

### TIER 2+ (IF BOTTOM TIER WITH ONE LEAGUE ONLY, FEEDING BOTH AN A AND B LEAGUE ABOVE)

1st and 2nd placed teams promoted. All teams to compete in Conference Cup, fixtures played during the league programme. Please note, bottom tier leagues may be subject to mergers/splits in future seasons depending on entries.