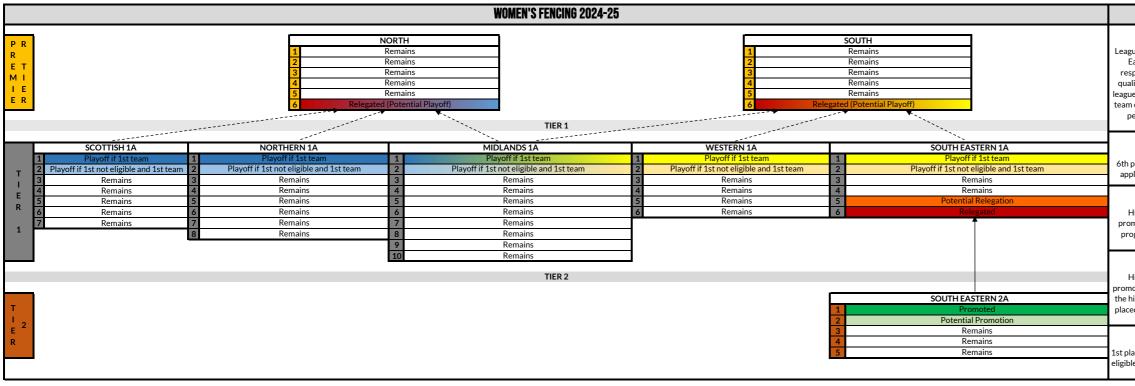

## **PROMOTION/RELEGATION POSITIONS**

| Remains                             |  |  |  |  |  |  |
|-------------------------------------|--|--|--|--|--|--|
| Promoted                            |  |  |  |  |  |  |
| Potential Promotion                 |  |  |  |  |  |  |
| Relegated                           |  |  |  |  |  |  |
| Potential Relegation                |  |  |  |  |  |  |
| Northern Playoff                    |  |  |  |  |  |  |
| Potential Northern Playoff          |  |  |  |  |  |  |
| Southern Playoff                    |  |  |  |  |  |  |
| Potential Southern Playoff          |  |  |  |  |  |  |
| Potential Northern/Southern Playoff |  |  |  |  |  |  |
| Northern/Southern Playoff           |  |  |  |  |  |  |
|                                     |  |  |  |  |  |  |

### APPLICABLE TO ALL LEAGUES

League fixtures cannot take place after the relevant League Deadline listed in Appendix 2a. Each League Results Submission Deadline is 23:59 of the first working day after the respective League Deadline. The BUCS Executive reserves the right to amend knockout qualification and promotion/relegation details if required for the purposes of maintaining league sizes and/or ensuring correct qualifications for knockouts. Promotion/relegation do a team can be impacted upon by concession of walkovers (note REG 13.7) and team eligibility per tier (note REG 8.3.1), therefore, to establish if a team is eligible for promotion or relegation, consideration must be given to these regulations.

### PREMIER TIER

6th placed team automatically relegated unless one of the exceptions under REG 8.3.8.4.4 applies. All teams to compete in the National Championship, dates listed in Appendix 2a. Please note: Premier (North) playoff may also include a Scottish Women's team extracted from the Mixed Scottish 1A league.

Highest finishing 1st team, finishing in either 1st or 2nd place, will be eligible for the promotion playoff. 5th and 6th placed teams relegated. 4th placed team may also be relegated should the highest finishing eligible 1st team not be promoted, and/or a Premier Tier team is relegated into this Tier 1 league. All teams to compete in the National Trophy, played during the league programme.

Midlands: If Premier North/South teams are both relegated in to Midlands 1A and the highest finishing eligible 1st team from Midlands 1A is not promoted, 4th-6th place will be relegated, and the league will have seven teams for the following season.

Please note: Premier (North) playoff may also include a Scottish Women's team extracted from the Mixed Scottish 1A league.

### TIER 2+ (IF NOT BOTTOM TIER)

1st placed team promoted. 2nd placed team may opt in to be promoted if 1st placed team not eligible under REG 8.3.1. 6th placed team relegated. 5th placed team may also be relegated if additional team needs to be relegated from Tier 1 (impacting leagues below). All teams to compete in the Conference Cup, fixtures played during the league programme.