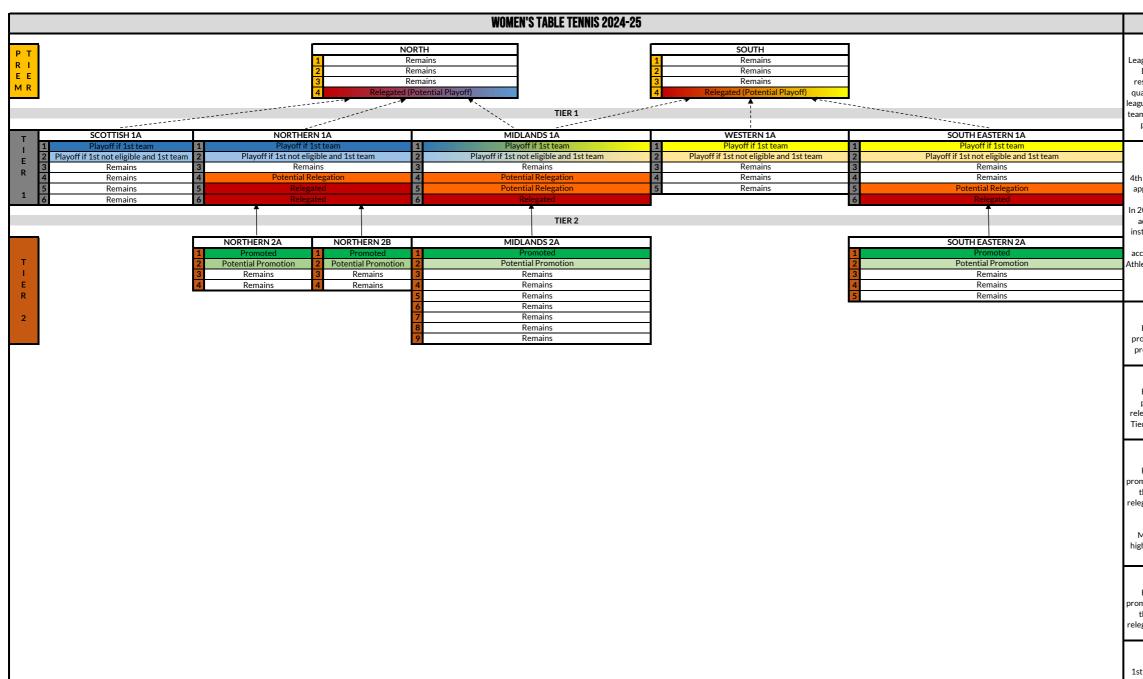

### PREMIER TIER

6th placed team automatically relegated unless one of the exceptions under REG 8.3.8.4.4 applies. All teams to compete in the National Championship, dates listed in Appendix 2a. Please note: Premier (North) playoff may also include a Scottish Women's team extracted from the Mixed Scottish 1A league.

In 2025, the European Universities Championships will take place from June to September across various European cities with athletes at EUSA competitions representing their institution. The 1st-4th placed teams in North and South as of January 1 2025 will qualify with priority of attendance based on ranking position followed by confirmation of acceptance date. Teams should express their intention to participate to their institution's Athletic Union (or equivalent) at the start of the season and contact jack.walsh@bucs.org.uk. For further information refer to the EUSA Competition Guide here: https://www.bucs.org.uk/premier-sports/gb-students/compete/eusa.html. TIER 1

Highest finishing 1st team, finishing in either 1st or 2nd place, will be eligible for the promotion playoff. 5th and 6th placed teams relegated. 4th placed team may also be relegated should the highest finishing eligible 1st team not be promoted, and/or a Premier Tier team is relegated into this Tier 1 league. All teams to compete in the National Trophy, played during the league programme.

Midlands: If Premier North/South teams are both relegated in to Midlands 1A and the highest finishing eligible 1st team from Midlands 1A is not promoted, 4th-6th place will be relegated, and the league will have seven teams for the following season.

Please note: Premier (North) playoff may also include a Scottish Women's team extracted from the Mixed Scottish 1A league.

### TIER 2+ (IF NOT BOTTOM TIER)

1st placed team promoted. 2nd placed team may opt in to be promoted if 1st placed team not eligible under REG 8.3.1. 6th placed team relegated. 5th placed team may also be relegated if additional team needs to be relegated from Tier 1 (impacting leagues below). All teams to compete in the Conference Cup, fixtures played during the league programme.

### TIER 2+ (IF BOTTOM TIER WITH TWO LEAGUES, A AND B)

1st placed team promoted. 2nd placed team may opt in to be promoted if 1st placed team not eligible under REG 8.3.1. All teams to compete in Conference Cup, fixtures played during the league programme. Please note, bottom tier leagues may be subject to mergers/splits in future seasons depending on entries.

TIER 2+ (IF BOTTOM TIER WITH ONE LEAGUE ONLY, FEEDING BOTH AN A AND B LEAGUE ABOVE)

1st and 2nd placed teams promoted. All teams to compete in Conference Cup, fixtures played during the league programme. Please note, bottom tier leagues may be subject to mergers/splits in future seasons depending on entries.

TIER 2+ (IF BOTTOM TIER WITH ONE LEAGUE ONLY, FEEDING ONLY ONE A OR B LEAGUE)

|                       | WESTERN 1A |   |             |           |             |                                 |                                    |                                   |
|-----------------------|------------|---|-------------|-----------|-------------|---------------------------------|------------------------------------|-----------------------------------|
|                       |            |   | MIDLANDS 1A |           | NORTHERN 1A |                                 | SCOTTISH 1A                        |                                   |
| 1                     | Remains    | 1 | Remains     | 1         | Remains     | 1                               | Remains                            | 1                                 |
| 2                     | Remains    | 2 | Remains     | 2         | Remains     | 2                               | Remains                            | 2                                 |
| 3                     | Remains    | 3 | Remains     | 3         | Remains     | 3                               | Remains                            | 3                                 |
| 4                     | Remains    | 4 | Remains     | 4         | Remains     | 4                               |                                    |                                   |
| 5                     | Remains    | 5 | Remains     | 5         | Remains     | 5                               |                                    |                                   |
| 6                     |            |   | Remains     | 6         | Remains     | 6                               |                                    |                                   |
| 7                     |            |   |             |           | Remains     | 7                               |                                    |                                   |
| 8                     |            |   |             |           |             |                                 |                                    |                                   |
| 4<br>5<br>6<br>7<br>8 |            |   | 4           | Remains 5 | 5 Remains 5 | Remains5Remains5Remains6Remains | 5Remains5Remains56Remains6Remains5 | 5Remains5Remains56Remains6Remains |