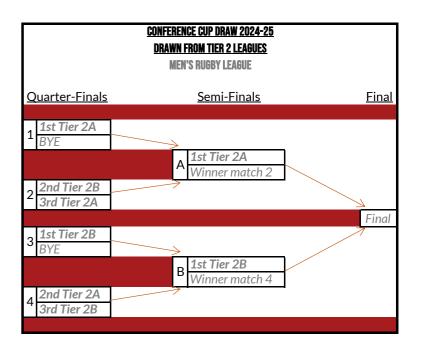

### programme. TIER 2+ (IF NOT BOTTOM TIER)

1st placed team promoted. 2nd placed team may opt in to be promoted if 1st placed team not eligible under REG 8.3.1. 6th placed team relegated. 5th placed team may also be relegated if additional team needs to be relegated from Tier 1 (impacting leagues below). All teams to compete in the Conference Cup, fixtures played during the league programme.