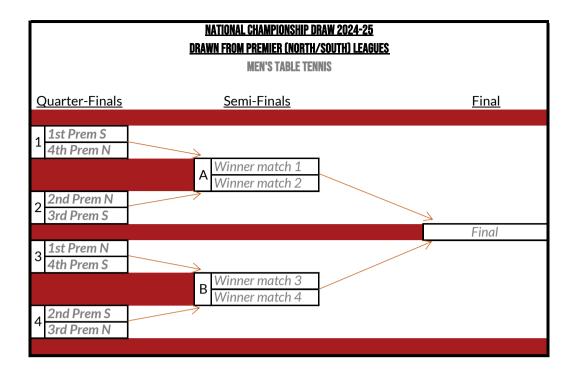

e relegated if additional team needs to be relegated from Tier 1 (impacting leagues below). All teams to compete in the Conference Cup, fixtures played during the league programme.

### TIER 2 (WESTERN AND SOUTH EASTERN), TIER 3 (NORTHERN)

1st placed team promoted. 2nd placed team may opt in to be promoted if 1st placed team not eligible under REG 8.3.1. All teams to compete in Conference Cup, fixtures played during the league programme. Please note, bottom tier leagues may be subject to mergers/splits in future seasons depending on entries.

### TIER 3 (MIDLANDS)

1st and 2nd placed teams promoted. All teams to compete in Conference Cup, fixtures played during the league programme. Please note, bottom tier leagues may be subject to mergers/splits in future seasons depending on entries.





### APPLICABLE TO ALL LEAGUES

eague fixtures cannot take place after the relevant League Deadline listed in Appendix 2a Each League Results Submission Deadline is 23:59 of the first working day after the respective League Deadline. The BUCS Executive reserves the right to amend knockout gualification and promotion/relegation details if required for the purposes of maintaining eague sizes and/or ensuring correct qualifications for knockouts. Promotion/relegation of team can be impacted upon by concession of walkovers (note REG 13.7) and team eligibility per tier (note REG 8.3.1), therefore, to establish if a team is eligible for promotion or relegation, consideration must be given to these regulations.

### PREMIER TIER

4th placed team automatically relegated unless one of the excepti