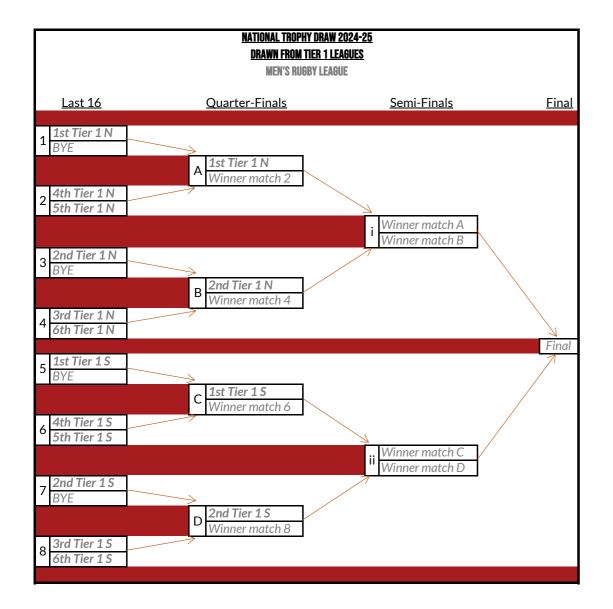

### TIER 1 (EXCEPT SCOTTISH)

Highest finishing 1st team, finishing in either 1st or 2nd place, will be eligible for the promotion playoff. 5th and 6th placed teams relegated. 4th placed team may also be relegated should the highest finishing eligible 1st team not be promoted, and/or a Premier Tier team is relegated into this Tier 1 league. All teams to compete in the National Trophy, played during the league programme.

Highest finishing 1st team, finishing in either 1st or 2nd place, will be eligible for the promotion playoff. 6th placed team relegated. 5th placed team may also be relegated should the highest finishing eligible 1st team not be promoted, and/or a Premier Tier team is relegated into this Tier 1 league. All teams to compete as separate gender teams in the Men's and Women's National Trophy knockout competitions, played during the league