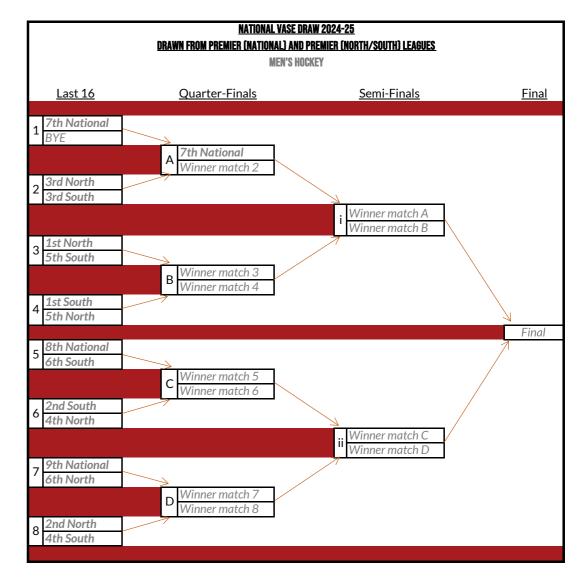

## KNOCKOUT COMPETITIONS

| National Championship                 |
|---------------------------------------|
| National Vase                         |
| National Trophy                       |
| National Shield/Conference Cup        |
| Conference Trophy                     |
| Conference Shield                     |
| National Championship/National Trophy |