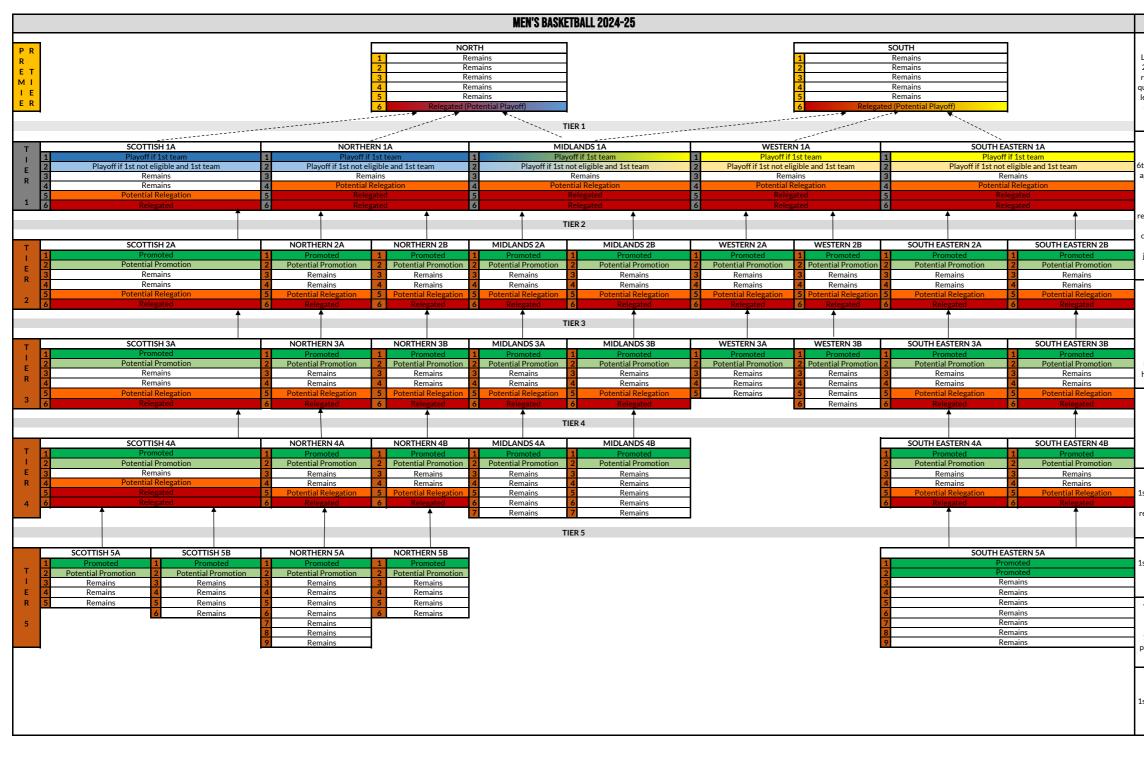

### TIER 1 (EXCEPT SCOTTISH)

Highest finishing 1st team, finishing in either 1st or 2nd place, will be eligible for the promotion playoff. 5th and 6th placed teams relegated. 4th placed team may also be relegated should the highest finishing eligible 1st team not be promoted, and/or a Premier Tier team is relegated into this Tier 1 league. All teams to compete in the National Trophy, played during the league programme.

Midlands: If Premier North/South teams are both relegated in to Midlands 1A and the nighest finishing eligible 1st team from Midlands 1A is not promoted, 4th-6th place will be relegated, and the league will have seven teams for the following season. TIER 1 (SCOTTISH)

Highest finishing 1st team, finishing in either 1st or 2nd place, will be eligible for the promotion playoff. 6th placed team relegated. 5th placed team may also be relegated should the highest finishing eligible 1st team not be promoted, and/or a Premier Tier team is relegated into this Tier 1 league. All teams to compete as separate gender teams in the Men's and Women's National Trophy knockout competitions, played during the league

### programme. TIER 2+ (IF NOT BOTTOM TIER)

1st placed team promoted. 2nd placed team may opt in to be promoted if 1st placed team not eligible under REG 8.3.1. 6th placed team relegated. 5th placed team may also be relegated if additional team needs to be relegated from Tier 1 (impacting leagues below). All teams to compete in the Conference Cup, fixtures played during the league programme.

TIER 2+ (IF BOTTOM TIER WITH TWO LEAGUES, A AND B)

1st placed team promoted. 2nd placed team may opt in to be promoted if 1st placed team not eligible under REG 8.3.1. All teams to compete in Conference Cup, fixtures played during the league programme. Please note, bottom tier leagues may be subject to mergers/splits in future seasons depending on entries.

### TIER 2+ (IF BOTTOM TIER WITH ONE LEAGUE ONLY, FEEDING BOTH AN A AND B LEAGUE ABOVE)

1st and 2nd placed teams promoted. All teams to compete in Conference Cup, fixtures played during the league programme. Please note, bottom tier leagues may be subject to mergers/splits in future seasons depending on entries.

### TIER 2+ (IF BOTTOM TIER WITH ONE LEAGUE ONLY, FEEDING ONLY ONE A OR B LEAGUE)