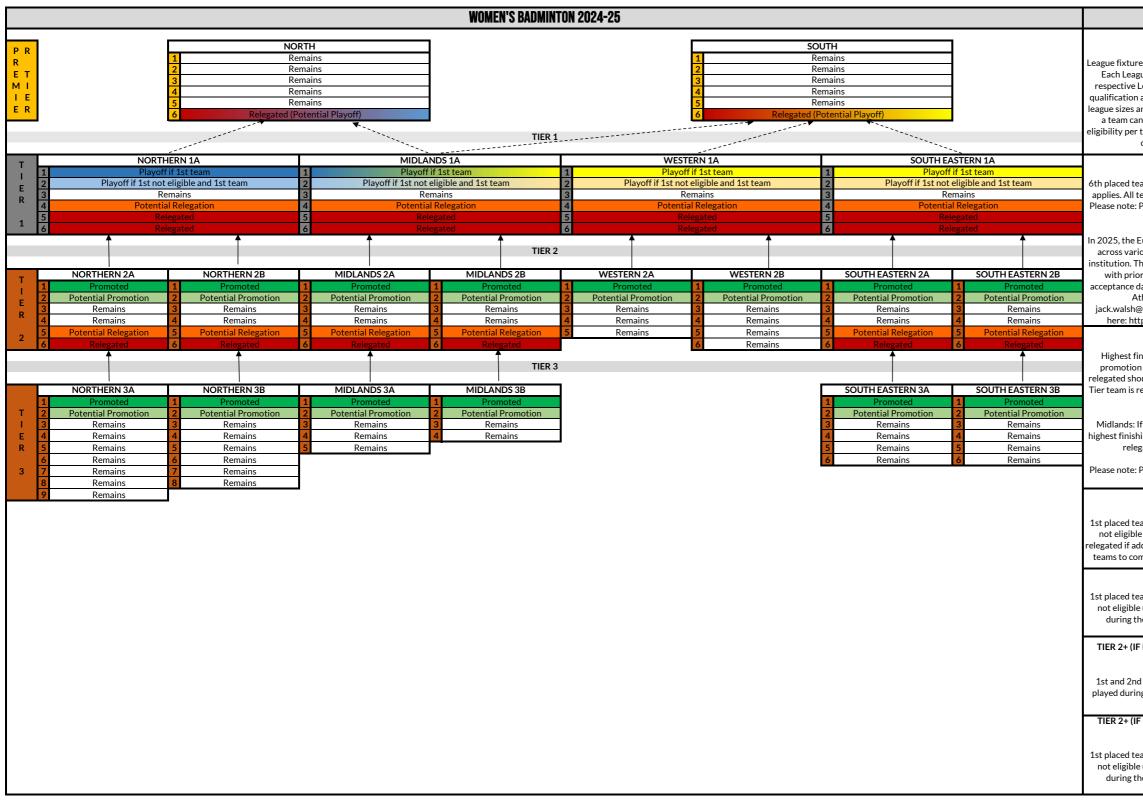

Highest finishing 1st team, finishing in either 1st or 2nd place, will be eligible for the promotion playoff. 5th and 6th placed teams relegated. 4th placed team may also be relegated should the highest finishing eligible 1st team not be promoted, and/or a Premier Tier team is relegated into this Tier 1 league. All teams to compete in the National Trophy, played during the league programme.

Midlands: If Premier North/South teams are both relegated in to Midlands 1A and the highest finishing eligible 1st team from Midlands 1A is not promoted, 4th-6th place will be relegated, and the league will have seven teams for the following season.

### TIER 2+ (IF NOT BOTTOM TIER)

1st placed team promoted. 2nd placed team may opt in to be promoted if 1st placed team not eligible under REG 8.3.1. 6th placed team relegated. 5th placed team may also be relegated if additional team needs to be relegated from Tier 1 (impacting leagues below). All teams to compete in the Conference Cup, fixtures played during the league programme.

### TIER 2+ (IF BOTTOM TIER WITH TWO LEAGUES, A AND B)

1st placed team promoted. 2nd placed team may opt in to be promoted if 1st placed team not eligible under REG 8.3.1. All teams to compete in Conference Cup, fixtures played during the league programme. Please note, bottom tier leagues may be subject to mergers/splits in future seasons depending on entries.

TIER 2+ (IF BOTTOM TIER WITH ONE LEAGUE ONLY, FEEDING BOTH AN A AND B LEAGUE ABOVE)

1st and 2nd placed teams promoted. All teams to compete in Conference Cup, fixtures played during the league programme. Please note, bottom tier leagues may be subject to mergers/splits in future seasons depending on entries.

TIER 2+ (IF BOTTOM TIER WITH ONE LEAGUE ONLY, FEEDING ONLY ONE A OR B LEAGUE)

|                       | WESTERN 1A |   |             |           |             |                                 |                                    |                                   |
|-----------------------|------------|---|-------------|-----------|-------------|---------------------------------|------------------------------------|-----------------------------------|
|                       |            |   | MIDLANDS 1A |           | NORTHERN 1A |                                 | SCOTTISH 1A                        |                                   |
| 1                     | Remains    | 1 | Remains     | 1         | Remains     | 1                               | Remains                            | 1                                 |
| 2                     | Remains    | 2 | Remains     | 2         | Remains     | 2                               | Remains                            | 2                                 |
| 3                     | Remains    | 3 | Remains     | 3         | Remains     | 3                               | Remains                            | 3                                 |
| 4                     | Remains    | 4 | Remains     | 4         | Remains     | 4                               |                                    |                                   |
| 5                     | Remains    | 5 | Remains     | 5         | Remains     | 5                               |                                    |                                   |
| 6                     |            |   | Remains     | 6         | Remains     | 6                               |                                    |                                   |
| 7                     |            |   |             |           | Remains     | 7                               |                                    |                                   |
| 8                     |            |   |             |           |             |                                 |                                    |                                   |
| 4<br>5<br>6<br>7<br>8 |            |   | 4           | Remains 5 | 5 Remains 5 | Remains5Remains5Remains6Remains | 5Remains5Remains56Remains6Remains5 | 5Remains5Remains56Remains6Remains |