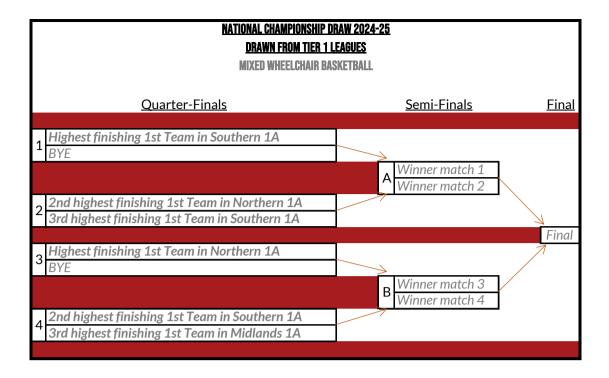

|   |             |   |             | eligibility per tier (note REG 8.3.1), therefore, to establish if a team is eligible for promotion                          |
|                                     |   |             |   |             | or relegation, consideration must be given to these regulations.                                                            |
|                                     |   |             |   |             | TIER 1                                                                                                                      |
|                                     |   |             |   |             | Highest finishing three 1st teams from each league to compete in the National<br>Championship, dates listed in Appendix 2a. |