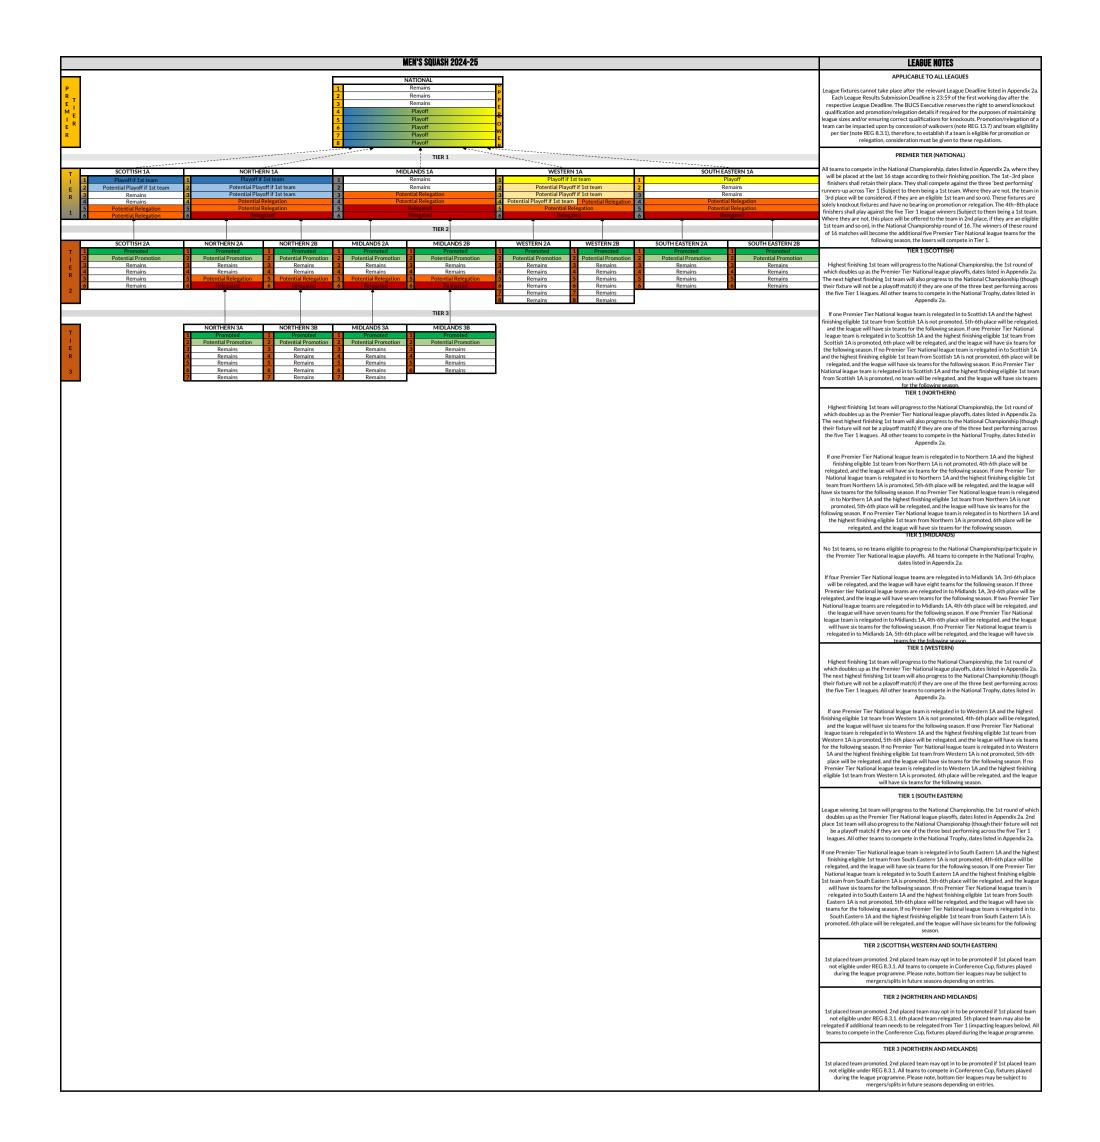

## **PROMOTION/RELEGATION POSITIONS**

| Remains                             |  |  |  |  |  |  |
|-------------------------------------|--|--|--|--|--|--|
| Promoted                            |  |  |  |  |  |  |
| Potential Promotion                 |  |  |  |  |  |  |
| Relegated                           |  |  |  |  |  |  |
| Potential Relegation                |  |  |  |  |  |  |
| Northern Playoff                    |  |  |  |  |  |  |
| Potential Northern Playoff          |  |  |  |  |  |  |
| Southern Playoff                    |  |  |  |  |  |  |
| Potential Southern Playoff          |  |  |  |  |  |  |
| Potential Northern/Southern Playoff |  |  |  |  |  |  |
| Northern/Southern Playoff           |  |  |  |  |  |  |
|                                     |  |  |  |  |  |  |

## KNOCKOUT COMPETITIONS

| National Championship                 |
|---------------------------------------|
| National Vase                         |
| National Trophy                       |
| National Shield/Conference Cup        |
| Conference Trophy                     |
| Conference Shield                     |
| National Championship/National Trophy |

### APPLICABLE TO ALL LEAGUES

League fixtures cannot take place after the relevant League Deadline listed in Appendix 2a. Each League Results Submission Deadline is 23:59 of the first working day after the respective League Deadline. The BUCS Executive reserves the right to amend knockout qualification and promotion/relegation details if required for the purposes of maintaining league sizes and/or ensuring correct qualifications for knockouts. Promotion/relegation of a team can be impacted upon by concession of walkovers (note REG 13.7) and team eligibility per tier (note REG 8.3.1), therefore, to establish if a team is eligible for promotion or relegation, consideration must be given to these regulations.

### PREMIER TIER

6th placed team automatically relegated unless one of the exceptions under REG 8.3.8.4.4 applies. All teams to compete in the National Championship, dates listed in Appendix 2a.

In 2025, the European Universities Championships will take place from June to September across various European cities with athletes at EUSA competitions representing their institution. The 1st-4th placed teams in North and South as of January 1 2025 will qualify with priority of attendance based on ranking position followed by confirmation of acceptance date. Teams should express their intention to participate to their institution's Athletic Union (or equivalent) at the start of the season and contact jack.walsh@bucs.org.uk. For further information refer to the EUSA Competition Guide here: https://www.bucs.org.uk/premier-sports/gb-students/compet/eusa.html.

### TIER 1 (EXCEPT SCOTTISH)

Highest finishing 1st team, finishing in either 1st or 2nd place, will be eligible for the promotion playoff. 5th and 6th placed teams relegated. 4th placed team may also be relegated should the highest finishing eligible 1st team not be promoted, and/or a Premier Tier team is relegated into this Tier 1 league. All teams to compete in the National Trophy, played during the league programme.

Midlands: If Premier North/South teams are both relegated in to Midlands 1A and the nighest finishing eligible 1st team from Midlands 1A is not promoted, 4th-6th place will be relegated, and the league will have seven teams for the following season. TIER 1 (SCOTTISH)

### programme. TIER 2+ (IF NOT BOTTOM TIER)

1st placed team promoted. 2nd placed team may opt in to be promoted if 1st placed team not eligible under REG 8.3.1. 6th placed team relegated. 5th placed team may also be relegated if additional team needs to be relegated from Tier 1 (impacting leagues below). All teams to compete in the Conference Cup, fixtures played during the league programme.

TIER 2+ (IF BOTTOM TIER WITH TWO LEAGUES, A AND B)

1st placed team promoted. 2nd placed team may opt in to be promoted if 1st placed team not eligible under REG 8.3.1. All teams to compete in Conference Cup, fixtures played during the league programme. Please note, bottom tier leagues may be subject to mergers/splits in future seasons depending on entries.

### TIER 2+ (IF BOTTOM TIER WITH ONE LEAGUE ONLY, FEEDING BOTH AN A AND B LEAGUE ABOVE)

1st and 2nd placed teams promoted. All teams to compete in Conference Cup, fixtures played during the league programme. Please note, bottom tier leagues may be subject to mergers/splits in future seasons depending on entries.