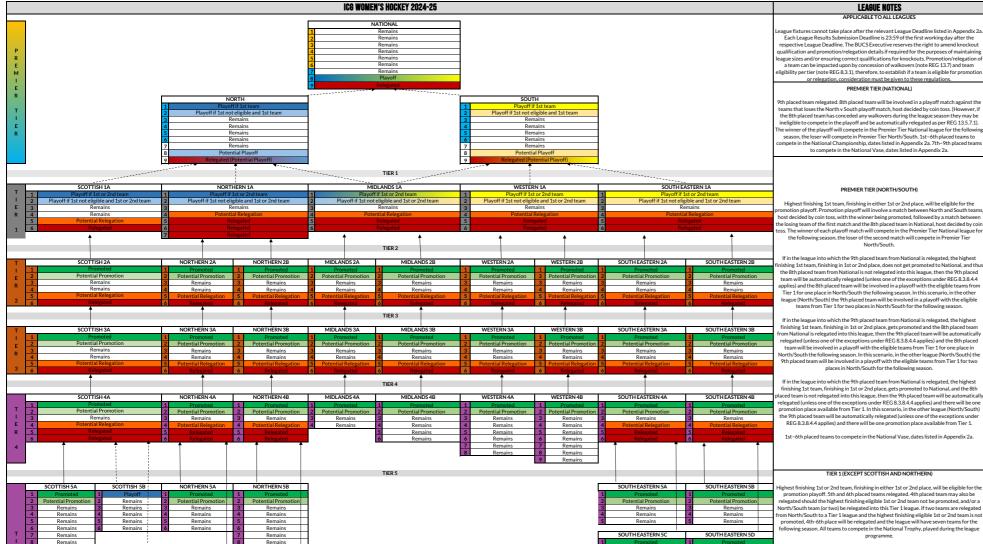

## **PROMOTION/RELEGATION POSITIONS**

| Remains                             |  |  |  |  |  |  |
|-------------------------------------|--|--|--|--|--|--|
| Promoted                            |  |  |  |  |  |  |
| Potential Promotion                 |  |  |  |  |  |  |
| Relegated                           |  |  |  |  |  |  |
| Potential Relegation                |  |  |  |  |  |  |
| Northern Playoff                    |  |  |  |  |  |  |
| Potential Northern Playoff          |  |  |  |  |  |  |
| Southern Playoff                    |  |  |  |  |  |  |
| Potential Southern Playoff          |  |  |  |  |  |  |
| Potential Northern/Southern Playoff |  |  |  |  |  |  |
| Northern/Southern Playoff           |  |  |  |  |  |  |
|                                     |  |  |  |  |  |  |

## KNOCKOUT COMPETITIONS

| National Championship                 |
|---------------------------------------|
| National Vase                         |
| National Trophy                       |
| National Shield/Conference Cup        |
| Conference Trophy                     |
| Conference Shield                     |
| National Championship/National Trophy |