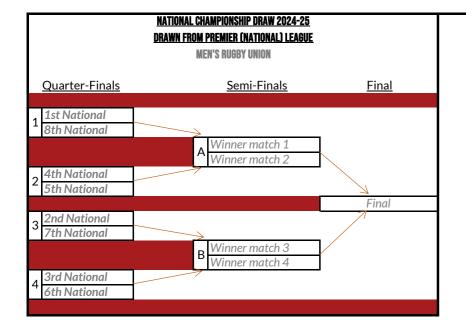

## KNOCKOUT COMPETITIONS

| National Championship                 |
|---------------------------------------|
| National Vase                         |
| National Trophy                       |
| National Shield/Conference Cup        |
| Conference Trophy                     |
| Conference Shield                     |
| National Championship/National Trophy |