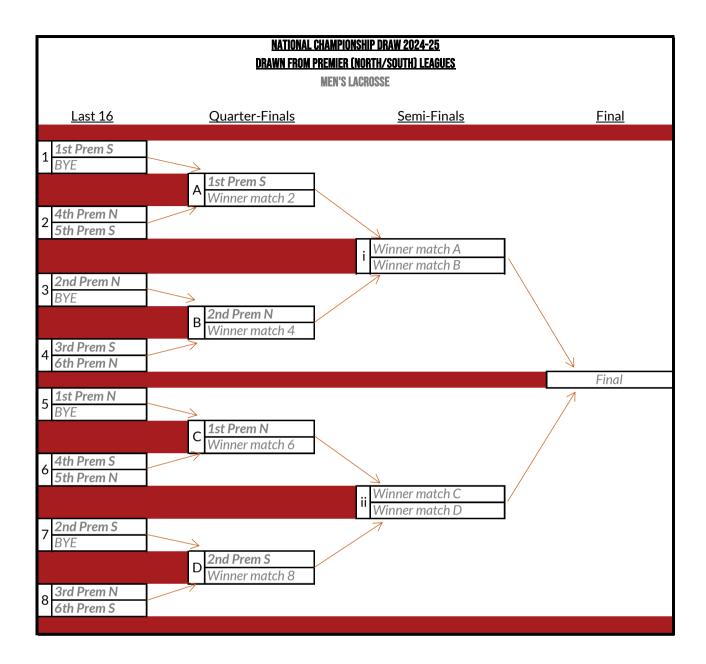

## KNOCKOUT COMPETITIONS

| National Championship                 |
|---------------------------------------|
| National Vase                         |
| National Trophy                       |
| National Shield/Conference Cup        |
| Conference Trophy                     |
| Conference Shield                     |
| National Championship/National Trophy |