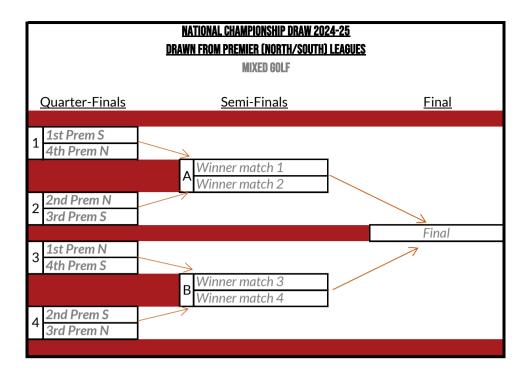

### PREMIER TIER

6th placed team automatically relegated unless one of the exceptions under REG 8.3.8.4.4 applies. All teams to compete in the National Championship, dates listed in Appendix 2a.

In 2025, the European Universities Championships will take place from June to September across various European cities with athletes at EUSA competitions representing their institution. The 1st-4th placed teams in North and South as of January 1 2025 will qualify with priority of attendance based on ranking position followed by confirmation of acceptance date. Teams should express their intention to participate to their institution's Athletic Union (or equivalent) at the start of the season and contact jack.walsh@bucs.org.uk. For further information refer to the EUSA Competition Guide here: https://www.bucs.org.uk/premier-sports/gb-students/compet/eusa.html.