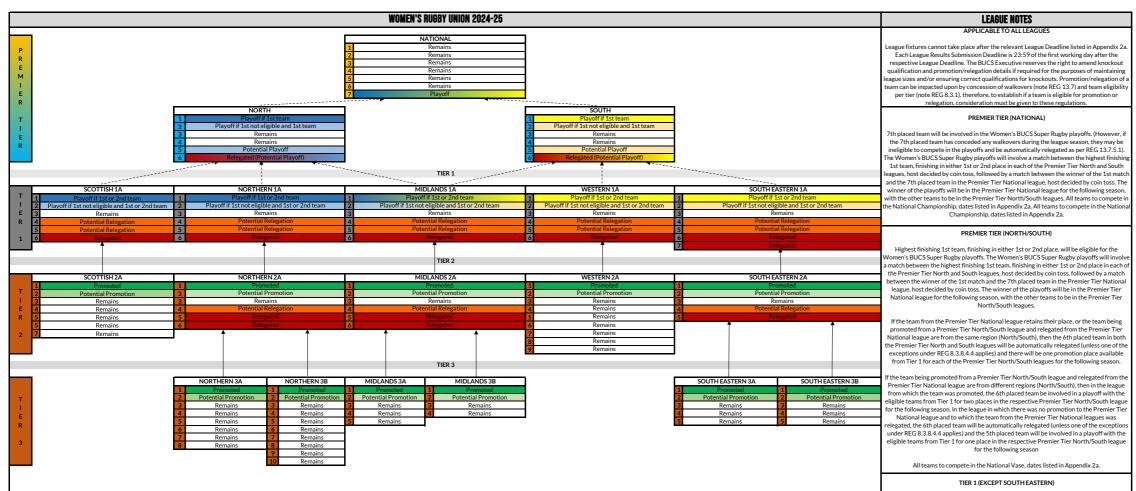

## **PROMOTION/RELEGATION POSITIONS**

| Remains                             |  |  |  |  |  |  |
|-------------------------------------|--|--|--|--|--|--|
| Promoted                            |  |  |  |  |  |  |
| Potential Promotion                 |  |  |  |  |  |  |
| Relegated                           |  |  |  |  |  |  |
| Potential Relegation                |  |  |  |  |  |  |
| Northern Playoff                    |  |  |  |  |  |  |
| Potential Northern Playoff          |  |  |  |  |  |  |
| Southern Playoff                    |  |  |  |  |  |  |
| Potential Southern Playoff          |  |  |  |  |  |  |
| Potential Northern/Southern Playoff |  |  |  |  |  |  |
| Northern/Southern Playoff           |  |  |  |  |  |  |
|                                     |  |  |  |  |  |  |

## KNOCKOUT COMPETITIONS

| National Championship                 |
|---------------------------------------|
| National Vase                         |
| National Trophy                       |
| National Shield/Conference Cup        |
| Conference Trophy                     |
| Conference Shield                     |
| National Championship/National Trophy |