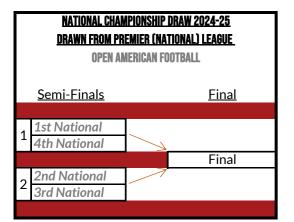

### PREMIER TIER

6th placed team automatically relegated unless one of the exceptions under REG 8.3.8.4.4 applies. All teams to compete in the National Championship, dates listed in Appendix 2a.

In 2025, the European Universities Championships will take place from June to September across various European cities with athletes at EUSA competitions representing their institution. The 1st-4th placed teams in North and South as of January 1 2025 will qualify with priority of attendance based on ranking position followed by confirmation of acceptance date. Teams should express their intention to participate to their institution's Athletic Union (or equivalent) at the start of the season and contact jack.walsh@bucs.org.uk. For further information refer to the EUSA Competition Guide here: https://www.bucs.org.uk/premier-sports/gb-students/compet/eusa.html.