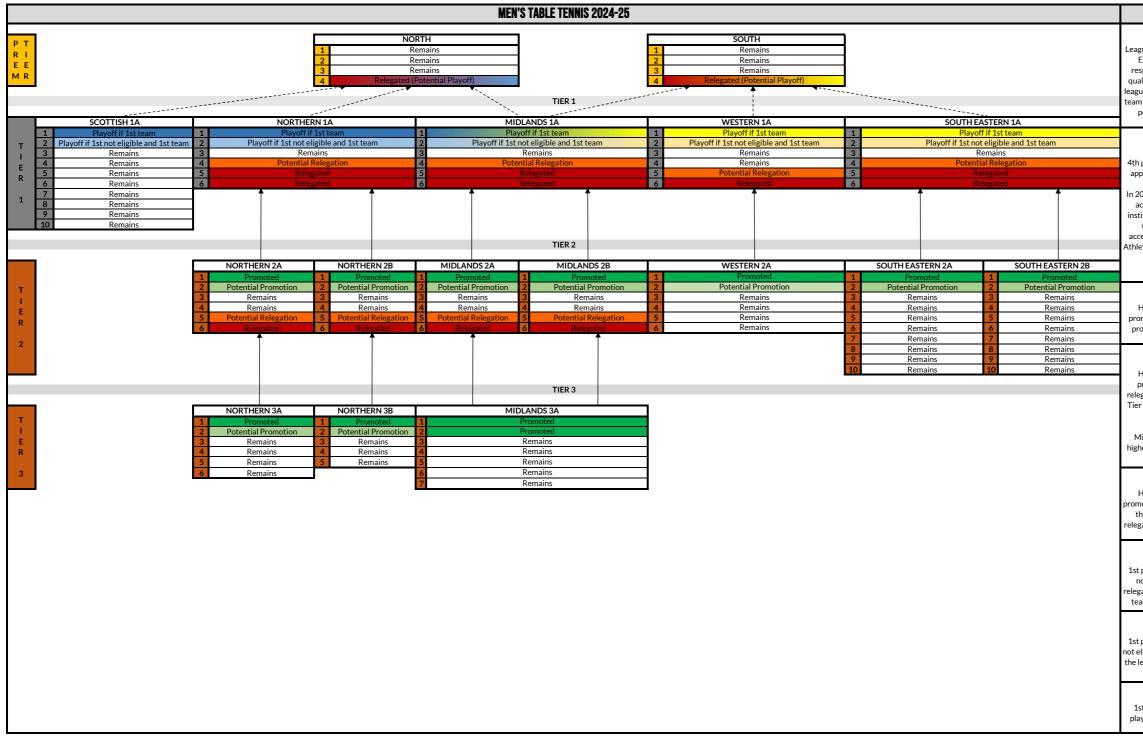

### TIER 1 (EXCEPT SCOTTISH)

Highest finishing 1st team, finishing in either 1st or 2nd place, will be eligible for the promotion playoff. 5th and 6th placed teams relegated. 4th placed team may also be relegated should the highest finishing eligible 1st team not be promoted, and/or a Premier Tier team is relegated into this Tier 1 league. All teams to compete in the National Trophy, played during the league programme.

Midlands: If Premier North/South teams are both relegated in to Midlands 1A and the nighest finishing eligible 1st team from Midlands 1A is not promoted, 4th-6th place will be relegated, and the league will have seven teams for the following season. TIER 1 (SCOTTISH)

### programme. TIER 2+ (IF NOT BOTTOM TIER)

1st placed team promoted. 2nd placed team may opt in to be promoted if 1st placed team not eligible under REG 8.3.1. 6th placed team relegated. 5th placed team may also be relegated if additional team needs to be relegated from Tier 1 (impacting leagues below). All teams to compete in the Conference Cup, fixtures played during the league programme.

TIER 2+ (IF BOTTOM TIER WITH TWO LEAGUES, A AND B)

1st placed team promoted. 2nd placed team may opt in to be promoted if 1st placed team not eligible under REG 8.3.1. All teams to compete in Conference Cup, fixtures played during the league programme. Please note, bottom tier leagues may be subject to mergers/splits in future seasons depending on entries.

### TIER 2+ (IF BOTTOM TIER WITH ONE LEAGUE ONLY, FEEDING BOTH AN A AND B LEAGUE ABOVE)

1st and 2nd placed teams promoted. All teams to compete in Conference Cup, fixtures played during the league programme. Please note, bottom tier leagues may be subject to mergers/splits in future seasons depending on entries.

### TIER 2+ (IF BOTTOM TIER WITH ONE LEAGUE ONLY, FEEDING ONLY ONE A OR B LEAGUE)