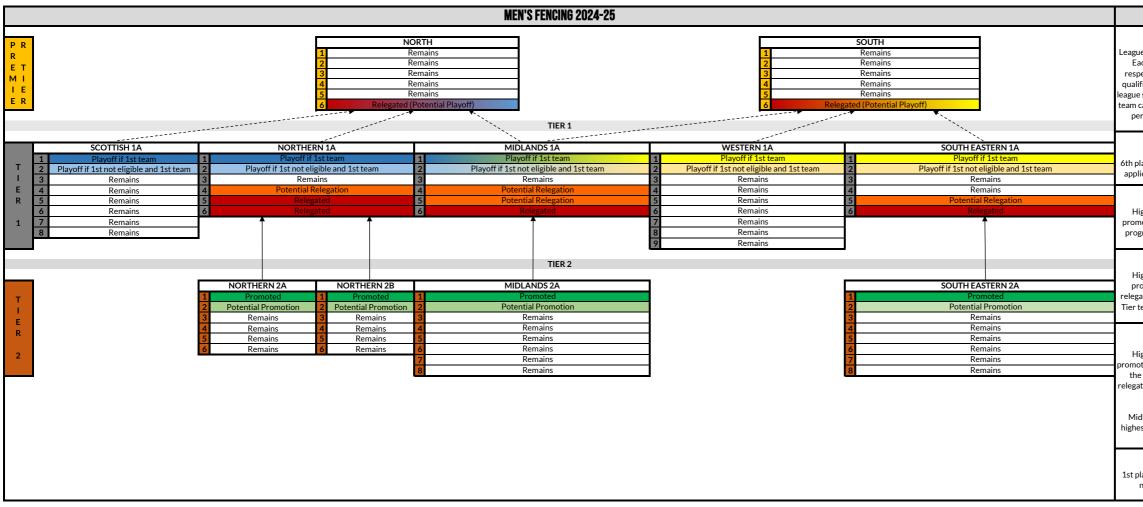

## **PROMOTION/RELEGATION POSITIONS**

| Remains                             |  |  |  |  |  |  |
|-------------------------------------|--|--|--|--|--|--|
| Promoted                            |  |  |  |  |  |  |
| Potential Promotion                 |  |  |  |  |  |  |
| Relegated                           |  |  |  |  |  |  |
| Potential Relegation                |  |  |  |  |  |  |
| Northern Playoff                    |  |  |  |  |  |  |
| Potential Northern Playoff          |  |  |  |  |  |  |
| Southern Playoff                    |  |  |  |  |  |  |
| Potential Southern Playoff          |  |  |  |  |  |  |
| Potential Northern/Southern Playoff |  |  |  |  |  |  |
| Northern/Southern Playoff           |  |  |  |  |  |  |
|                                     |  |  |  |  |  |  |

### APPLICABLE TO ALL LEAGUES

League fixtures cannot take place after the relevant League Deadline listed in Appendix 2a. Each League Results Submission Deadline is 23:59 of the first working day after the respective League Deadline. The BUCS Executive reserves the right to amend knockout qualification and promotion/relegation details if required for the purposes of maintaining league sizes and/or ensuring correct qualifications for knockouts. Promotion/relegation of a team can be impacted upon by concession of walkovers (note REG 13.7) and team eligibility per tier (note REG 8.3.1), therefore, to establish if a team is eligible for promotion or relegation, consideration must be given to these regulations.

### PREMIER TIER

6th placed team automatically relegated unless one of the exceptions under REG 8.3.8.4.4 applies. All teams to compete in the National Championship, dates listed in Appendix 2a.

In 2025, the European Universities Championships will take place from June to September across various European cities with athletes at EUSA competitions representing their institution. The 1st-4th placed teams in North and South as of January 1 2025 will qualify with priority of attendance based on ranking position followed by confirmation of acceptance date. Teams should express their intention to participate to their institution's Athletic Union (or equivalent) at the start of the season and contact jack.walsh@bucs.org.uk. For further information refer to the EUSA Competition Guide here: https://www.bucs.org.uk/premier-sports/gb-students/compet/eusa.html.

### TIER 1 (EXCEPT SCOTTISH)

Highest finishing 1st team, finishing in either 1st or 2nd place, will be eligible for the promotion playoff. 5th and 6th placed teams relegated. 4th placed team may also be relegated should the highest finishing eligible 1st team not be promoted, and/or a Premier Tier team is relegated into this Tier 1 league. All teams to compete in the National Trophy, played during the league programme.

Midlands: If Premier North/South teams are both relegated in to Midlands 1A and the nighest finishing eligible 1st team from Midlands 1A is not promoted, 4th-6th place will be relegated, and the league will have seven teams for the following season. TIER 1 (SCOTTISH)

### programme. TIER 2+ (IF NOT BOTTOM TIER)

1st placed team promoted. 2nd placed team may opt in to be promoted if 1st placed team not eligible under REG 8.3.1. 6th placed team relegated. 5th placed team may also be relegated if additional team needs to be relegated from Tier 1 (impacting leagues below). All teams to compete in the Conference Cup, fixtures played during the league programme.