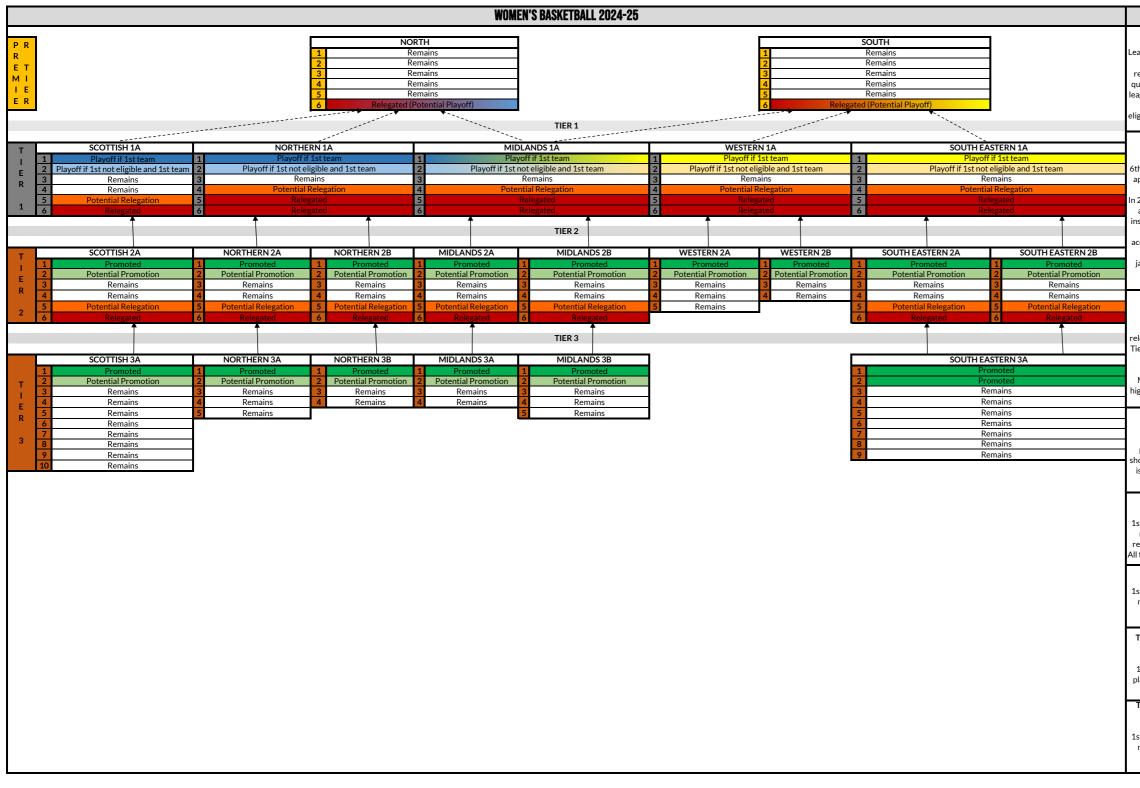

### PREMIER TIER

6th placed team automatically relegated unless one of the exceptions under REG 8.3.8.4.4 applies. All teams to compete in the National Championship, dates listed in Appendix 2a. Please note: Premier (North) playoff may also include a Scottish Women's team extracted from the Mixed Scottish 1A league.

In 2025, the European Universities Championships will take place from June to September across various European cities with athletes at EUSA competitions representing their institution. The 1st-4th placed teams in North and South as of January 1 2025 will qualify with priority of attendance based on ranking position followed by confirmation of acceptance date. Teams should express their intention to participate to their institution's Athletic Union (or equivalent) at the start of the season and contact jack.walsh@bucs.org.uk. For further information refer to the EUSA Competition Guide here: https://www.bucs.org.uk/premier-sports/gb-students/compete/eusa.html. TIER 1

Highest finishing 1st team, finishing in either 1st or 2nd place, will be eligible for the promotion playoff. 5th and 6th placed teams relegated. 4th placed team may also be relegated should the highest finishing eligible 1st team not be promoted, and/or a Premier Tier team is relegated into this Tier 1 league. All teams to compete in the National Trophy, played during the league programme.

Midlands: If Premier North/South teams are both relegated in to Midlands 1A and the highest finishing eligible 1st team from Midlands 1A is not promoted, 4th-6th place will be relegated, and the league will have seven teams for the following season.

Please note: Premier (North) playoff may also include a Scottish Women's team extracted from the Mixed Scottish 1A league.

### TIER 2+ (IF NOT BOTTOM TIER)

1st placed team promoted. 2nd placed team may opt in to be promoted if 1st placed team not eligible under REG 8.3.1. 6th placed team relegated. 5th placed team may also be relegated if additional team needs to be relegated from Tier 1 (impacting leagues below). All teams to compete in the Conference Cup, fixtures played during the league programme.

### TIER 2+ (IF BOTTOM TIER WITH TWO LEAGUES, A AND B)

1st placed team promoted. 2nd placed team may opt in to be promoted if 1st placed team not eligible under REG 8.3.1. All teams to compete in Conference Cup, fixtures played during the league programme. Please note, bottom tier leagues may be subject to mergers/splits in future seasons depending on entries.

TIER 2+ (IF BOTTOM TIER WITH ONE LEAGUE ONLY, FEEDING BOTH AN A AND B LEAGUE ABOVE)

1st and 2nd placed teams promoted. All teams to compete in Conference Cup, fixtures played during the league programme. Please note, bottom tier leagues may be subject to mergers/splits in future seasons depending on entries.

TIER 2+ (IF BOTTOM TIER WITH ONE LEAGUE ONLY, FEEDING ONLY ONE A OR B LEAGUE)

|                       | WESTERN 1A |   |             |           |             |                                 |                                    |                                   |
|-----------------------|------------|---|-------------|-----------|-------------|---------------------------------|------------------------------------|-----------------------------------|
|                       |            |   | MIDLANDS 1A |           | NORTHERN 1A |                                 | SCOTTISH 1A                        |                                   |
| 1                     | Remains    | 1 | Remains     | 1         | Remains     | 1                               | Remains                            | 1                                 |
| 2                     | Remains    | 2 | Remains     | 2         | Remains     | 2                               | Remains                            | 2                                 |
| 3                     | Remains    | 3 | Remains     | 3         | Remains     | 3                               | Remains                            | 3                                 |
| 4                     | Remains    | 4 | Remains     | 4         | Remains     | 4                               |                                    |                                   |
| 5                     | Remains    | 5 | Remains     | 5         | Remains     | 5                               |                                    |                                   |
| 6                     |            |   | Remains     | 6         | Remains     | 6                               |                                    |                                   |
| 7                     |            |   |             |           | Remains     | 7                               |                                    |                                   |
| 8                     |            |   |             |           |             |                                 |                                    |                                   |
| 4<br>5<br>6<br>7<br>8 |            |   | 4           | Remains 5 | 5 Remains 5 | Remains5Remains5Remains6Remains | 5Remains5Remains56Remains6Remains5 | 5Remains5Remains56Remains6Remains |