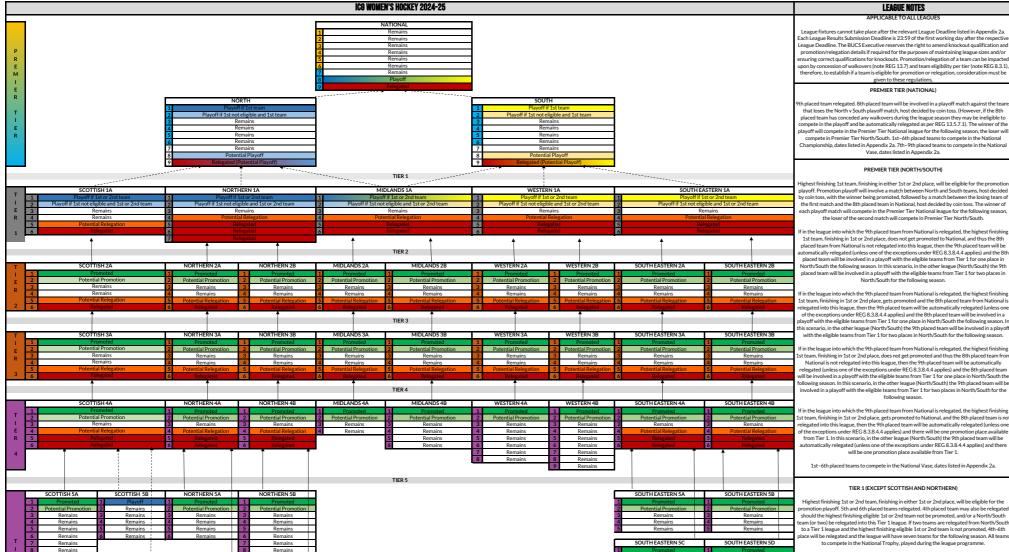

#### APPLICABLE TO ALL LEAGUES

League fixtures cannot take place after the relevant League Deadline listed in Appendix 2a. Each League Results Submission Deadline is 23:59 of the first working day after the respective League Deadline. The BUCS Executive reserves the right to amend knockout qualification and promotion/relegation details if required for the purposes of maintaining league sizes and/or ensuring correct qualifications for knockouts. Promotion/relegation of a team can be impacted upon by concession of walkovers (note REG 13.7) and team eligibility per tier (note REG 8.3.1), therefore, to establish if a team is eligible for promotion or relegation, consideration must be given to these regulations.

#### PREMIER TIER

6th placed team automatically relegated unless one of the exceptions under REG 8.3.8.4.4 applies. All teams to compete in the National Championship, dates listed in Appendix 2a.

In 2025, the European Universities Championships will take place from June to September across various European cities with athletes at EUSA competitions representing their nstitution. The 1st-4th placed teams in North and South as of January 1 2025 will qualify with priority of attendance based on ranking position followed by confirmation of acceptance date. Teams should express their intention to participate to their institution's Athletic Union (or equivalent) at the start of the season and contact jack.walsh@bucs.org.uk. For further information refer to the EUSA Competition Guide here: https://www.bucs.org.uk/premiersports/gb-students/compete/eusa.html.

## TIER 1 (EXCEPT SCOTTISH)

Highest finishing 1st team, finishing in either 1st or 2nd place, will be eligible for the promotion playoff. 5th and 6th placed teams relegated. 4th placed team may also be relegated should the highest finishing eligible 1st team not be promoted, and/or a Premier Tier team is relegated into this Tier 1 league. All teams to compete in the National Trophy, played during the league programme.

Midlands: If Premier North/South teams are both relegated in to Midlands 1A and the highest finishing eligible 1st team from Midlands 1A is not promoted, 4th-6th place will be relegated, and the league will have seven teams for the following season.

### TIER 1 (SCOTTISH)

Highest finishing 1st team, finishing in either 1st or 2nd place, will be eligible for the promotion playoff. 6th placed team relegated. 5th placed team may also be relegated should the highest finishing eligible 1st team not be promoted, and/or a Premier Tier team is relegated into this Tier 1 league. All teams to compete as separate gender teams in the Men's and Women's National Trophy knockout competitions, played during the league programme.

#### TIER 2+ (IF NOT BOTTOM TIER)

1st placed team promoted. 2nd placed team may opt in to be promoted if 1st placed team not eligible under REG 8.3.1. 6th placed team relegated. 5th placed team may also be relegated if additional team needs to be relegated from Tier 1 (impacting leagues below). All teams to compete in the Conference Cup, fixtures played during the league programme.

### TIER 2+ (IF BOTTOM TIER WITH TWO LEAGUES, A AND B)

1st placed team promoted. 2nd placed team may opt in to be promoted if 1st placed team not eligible under REG 8.3.1. All teams to compete in Conference Cup, fixtures played during the league programme. Please note, bottom tier leagues may be subject to mergers/splits in future seasons depending on entries.

#### TIER 2+ (IF BOTTOM TIER WITH ONE LEAGUE ONLY, FEEDING BOTH AN A AND B LEAGUE ABOVE)

1st and 2nd placed teams promoted. All teams to compete in Conference Cup, fixtures played during the league programme. Please note, bottom tier leagues may be subject to mergers/splits in future seasons depending on entries.

#### TIER 2+ (IF BOTTOM TIER WITH ONE LEAGUE ONLY, FEEDING ONLY ONE A OR B LEAGUE)