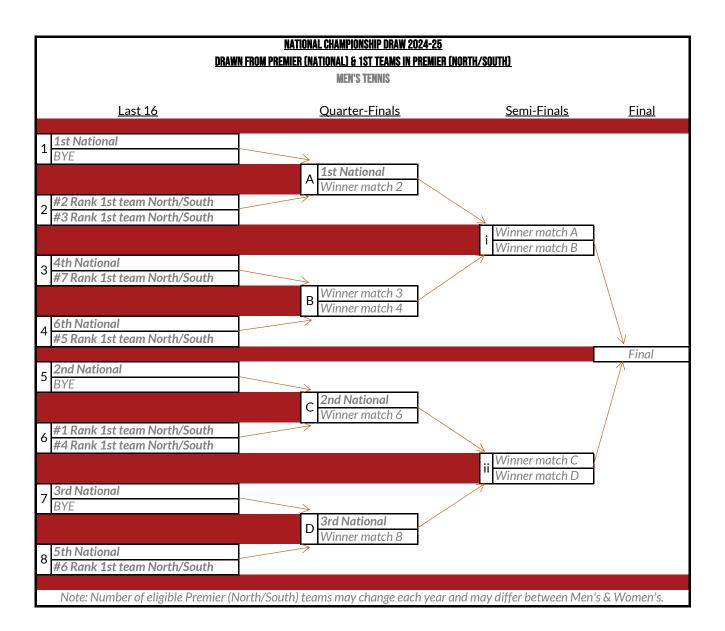

ue will have six teams for the following season.

#### TIER 1 (WESTERN)

Highest finishing 1st team, finishing in either 1st or 2nd place, will be eligible for the notion playoff. 6th placed team relegated. 5th placed team may also be relegated should he highest finishing eligible 1st team not be promoted, and/or a Premier Tier team is gated into this Tier 1 league. All teams to compete in the National Trophy, played during the league programme.

#### TIER 2 (NORTHERN, MIDLANDS AND SOUTH EASTERN)

placed team promoted. 2nd placed team may opt in to be promoted if 1st placed team no ble under REG 8.3.1. All teams to compete in Conference Cup, fixtures played during the e programme. Please note, bottom tier leagues may be subject to mergers/splits in futur seasons depending on entries.









|   | NORTHERN 4A |   | MIDLANDS 4A |
|---|-------------|---|-------------|
| 1 | Remains     | 1 | Remains     |
| 2 | Remains     | 2 | Remains     |
| 3 | Remains     | 3 | Remains     |
| 4 | Remains     | 4 | Remains     |
| 5 | Remains     | 5 | Remains     |
|   |             | 1 |             |

I, E R

## All 1st teams to compete in the National Championship, dates listed in Appendix 2a. All 2nd teams to compete in the National Trophy, played during the league programme.

If the team being promoted from a Premier Tier North/South league and relegated from the Premier Tier National league are from different regions (North/South), then in the league from which the team was prometed, the oft placet deam be involved in a playoff with the eligible teams from Tier 1 for two places i