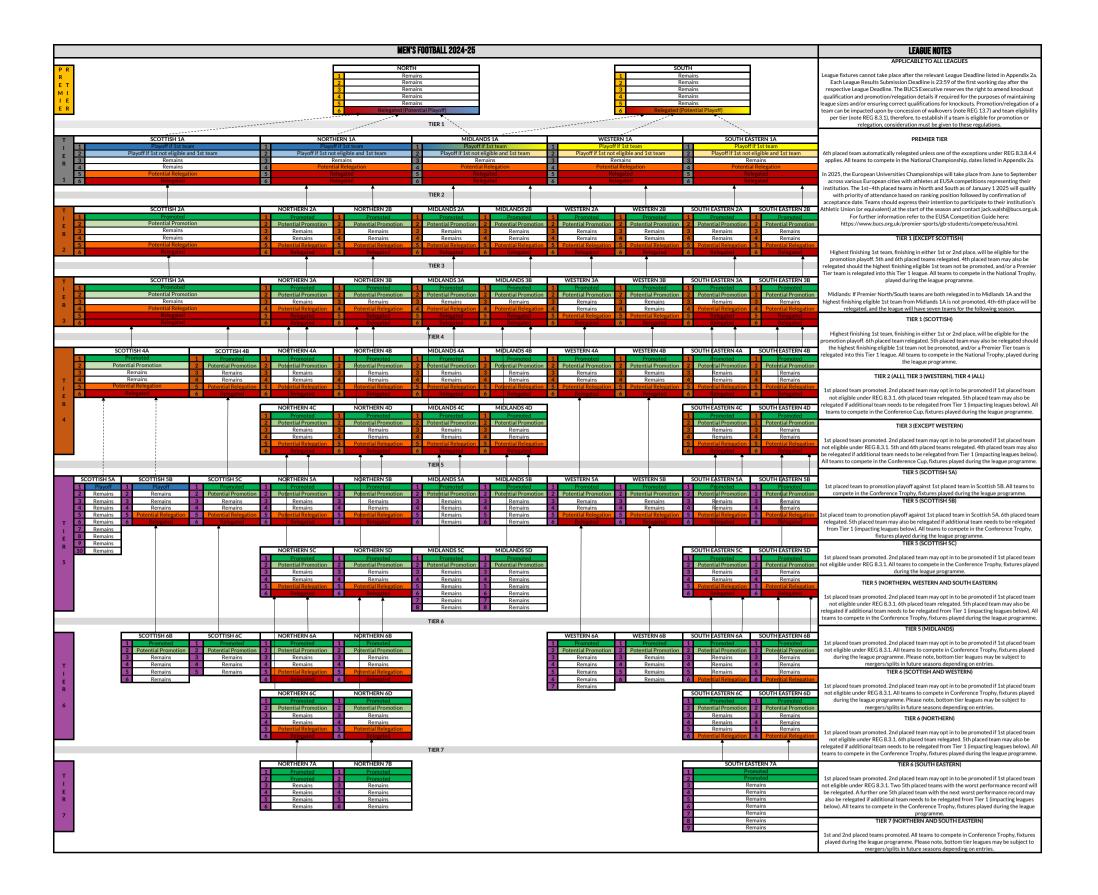

the league programme. e note, bottom tier leagues may be subject to mergers/splits in future seasons depending

#### on entries. TIER 1 (SOUTH EASTERN)

st finishing 1st team, finishing in either 1st or 2nd place, will be eligible for the promotion off. 6th placed team relegated. 5th placed team may also be relegated should the highest ng eligible 1st team not be promoted, and/or either or both of the bottom placed Premier teams are relegated into this Tier 1 league. All teams to compete in the National Trophy,

#### played during the league programme. TIER 2 (SOUTH EASTERN)

laced team promoted. 2nd placed team may opt in to be promoted if 1st placed team not ole under REG 8.3.1. Please note, bottom tier leagues may be subject to mergers/splits in future seasons depending on entries.









# APPLICABLE TO ALL LEAGUES League fixtures cannot take place after the relevant League Deadline listed in Appendix 2a.

Each League Results Submission Deadline is 23:59 of the first working day after the respective

League Deadline. The BUCS Executive reserves the right to amend knockout qualification and promotion/relegation details if required for the purposes of maintaining league sizes and/or suring correct qualifications for knockouts. Promotion/relegation of a team can be impacte upon by concession of walkovers (note REG 13.7) and team eligibility per tier (note REG 8.3.1) therefore, to establish if a team is eligible for promotion or relegation, consideration must be given to these regulations PREMIER TIER 6th placed team automatically relegated unless one of the exceptions u