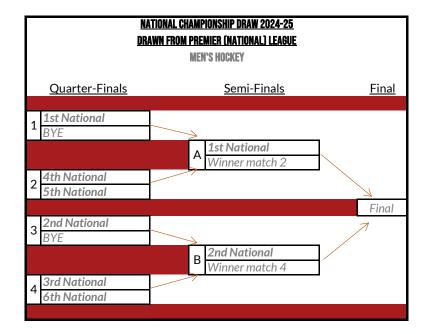

|       |  |  |
| 2 |                      | Promoted           |                      |   |       |  |  |
| 3 |                      | Remains            |                      |   |       |  |  |
| 4 |                      | Remains<br>Remains |                      |   |       |  |  |
| 5 |                      |                    |                      |   |       |  |  |
| 6 |                      |                    |                      |   |       |  |  |
| 7 | Remains              |                    |                      |   |       |  |  |
| 8 | Remains              |                    |                      |   |       |  |  |
| 9 | Remains              |                    |                      |   |       |  |  |

| 2 |
|---|
| 3 |
| 4 |
| 5 |
| 6 |
| 7 |
| 8 |
| 0 |







Remains Remains NORTHERN 5D 
 1
 Promoted
 1
 Promoted

 2
 Potential Promotion
 2
 Potential Promotion
 Remains Remains

Remains

Remains

SCOTTISH 5C

NORTHERN 5C

Remains Remains Remains

idlands: If three North/South teams are relegated in to Midlands 1A and the highest finishir gible 1st or 2nd team from Midlands 1A is not promoted, 4th-6th place will be relegated, ar eligible 13 to 2 nd team from Midlands 1 Å is not promoted, 4th-6th place will be relegated, an the league will have eight teams for the following eason. If three North/South team are relegated in to Midlands 1 Aan dthe highest finishing eligible 1 st or 2 nd team from Midlands is promoted. 4th-6th place will be relegated, and the league will have seven teams for the following season. If two North/South teams are r