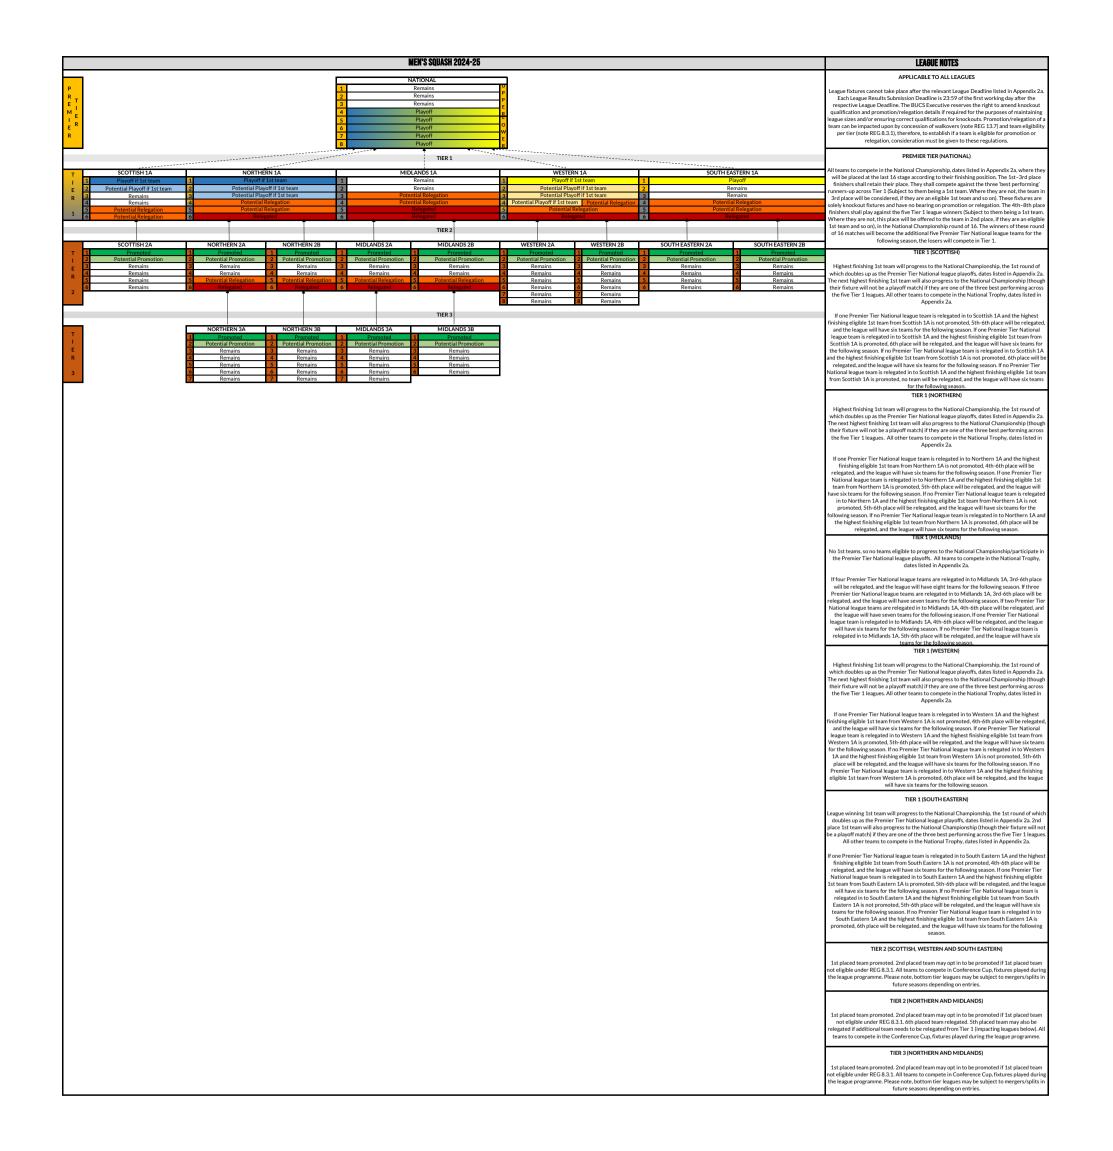

| Semi-Finals Final                              |  |  |  |  |  |  |
| Group 1<br>Highest finishing 1st Team in Southern<br>Highest finishing 1st Team in Northern<br>2nd highest finishing 1st Team in Midlands<br>2nd highest finishing 1st Team in South Eastern<br>3rd highest finishing 1st Team in Southern                                               | A Winner Group 1<br>Runner Up Group 2<br>Final |  |  |  |  |  |  |
| Group 2<br>Highest finishing 1st Team in South Eastern<br>Highest finishing 1st Team in Midlands<br>2nd highest finishing 1st Team in Northern<br>2nd highest finishing 1st Team in Southern<br>3rd highest finishing 1st Team in Northern<br>3rd highest finishing 1st Team in Midlands | B Winner Group 2<br>Runner Up Group 1          |  |  |  |  |  |  |



|                                                     | NATIONAL CHAMPIONSHIP DRAW 2024-25<br>Drawn From Premier (National) and tier 1 L |                                     |              |
|-----------------------------------------------------|----------------------------------------------------------------------------------|-------------------------------------|--------------|
|                                                     | MEN'S SQUASH                                                                     |                                     |              |
| <u>Last 16</u>                                      | <u>Quarter-Finals</u>                                                            | <u>Semi-Finals</u>                  | <u>Final</u> |
| 1 <b>1st National (Upper)</b