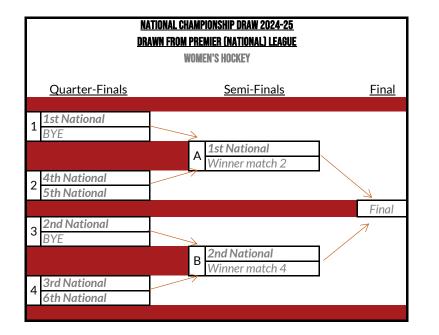

#### PREMIER TIER

6th placed team automatically relegated unless one of the exceptions under REG 8.3.8.4.4 applies. All teams to compete in the National Championship, dates listed in Appendix 2a.

In 2025, the European Universities Championships will take place from June to September across various European cities with athletes at EUSA competitions representing their nstitution. The 1st-4th placed teams in North and South as of January 1 2025 will qualify with priority of attendance based on ranking position followed by confirmation of acceptance date. Teams should express their intention to participate to their institution's Athletic Union (or equivalent) at the start of the season and contact jack.walsh@bucs.org.uk. For further information refer to the EUSA Competition Guide here: https://www.bucs.org.uk/premiersports/gb-students/compete/eusa.html.