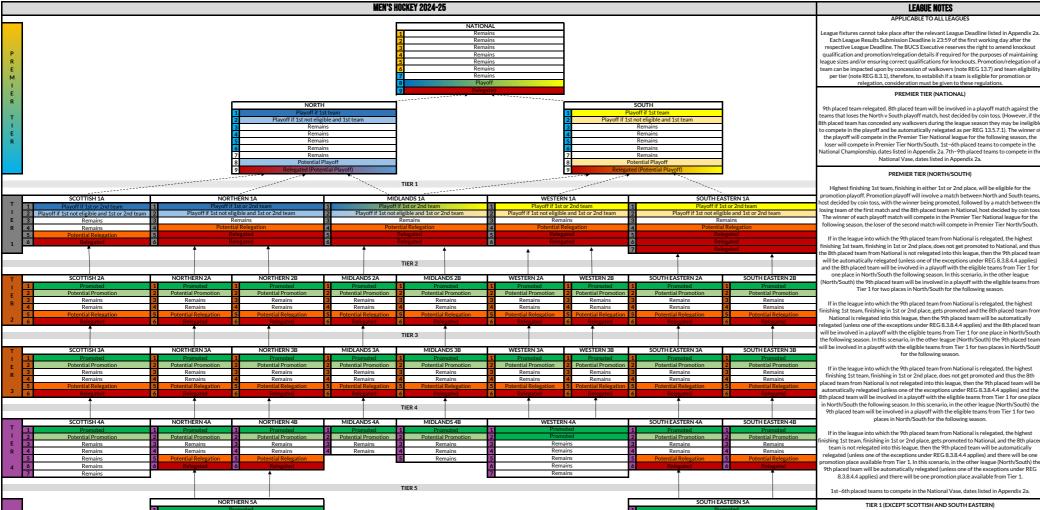

TTOM TIER WITH ONE LEAGUE ONLY, FEEDING BOTH AN A AND B LEAGUE ABOVE)

1st and 2nd placed teams promoted. All teams to compete in Conference Cup, fixtures played during the league programme. Please note, bottom tier leagues may be subject to mergers/splits in future seasons depending on entries.

#### TIER 2+ (IF BOTTOM TIER WITH ONE LEAGUE ONLY, FEEDING ONLY ONE A OR B LEAGUE)

1st placed team promoted. 2nd placed team may opt in to be promoted if 1st placed team not eligible under REG 8.3.1. All teams to compete in Conference Cup, fixtures played during the league programme. Please note, bottom tier leagues may be subject to mergers/splits in future seasons depending on entries.

Northern 3A: No teams shall be promoted to Northern 2B due to Northern 3A connecting to Northern 2A only.





| SOUTH EASTERN SA |          |  |  |  |  |
|------------------|----------|--|--|--|--|
| 1                | Promoted |  |  |  |  |
| 1                | Promoted |  |  |  |  |
| 3                | Remains  |  |  |  |  |
| 4                | Remains  |  |  |  |  |
| 5                | Remains  |  |  |  |  |
| 6                | Remains  |  |  |  |  |
| 7                | Remains  |  |  |  |  |
| 8                |          |  |  |  |  |
| 9                | Remains  |  |  |  |  |

| programme.                                                                                   |
|----------------------------------------------------------------------------------------------|
| programme.                                                                                   |
| Midlands: If three N