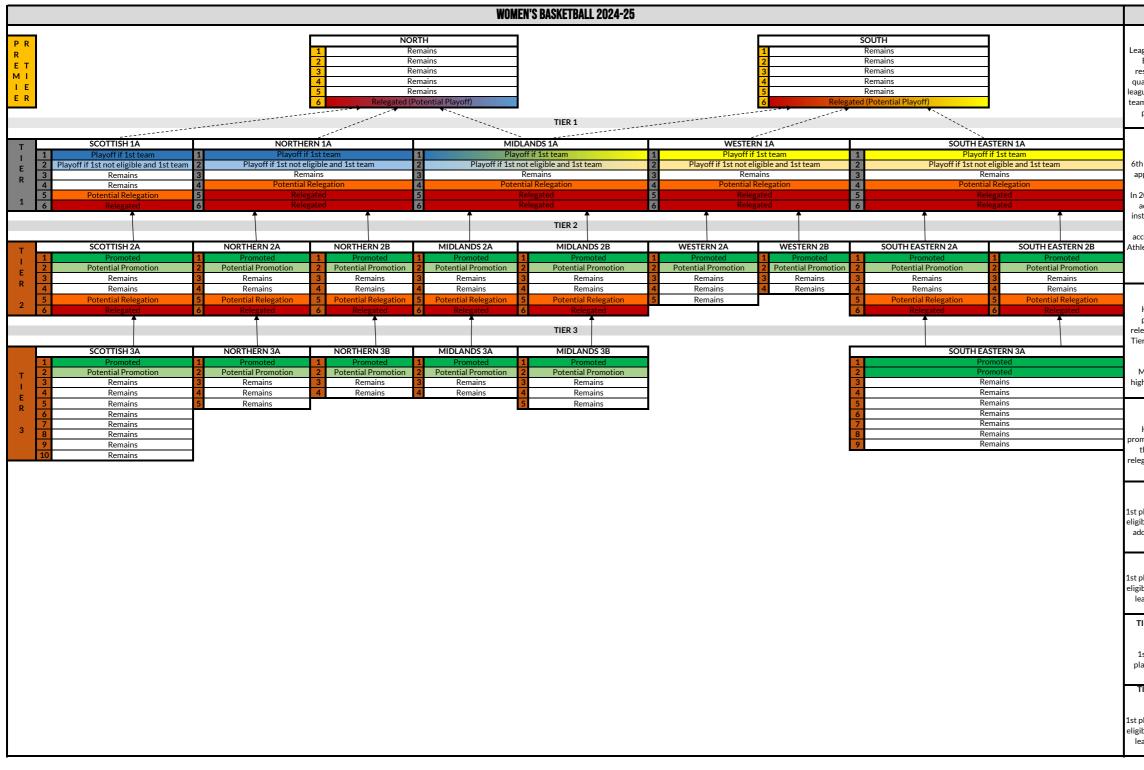

#### PREMIER TIER

6th placed team automatically relegated unless one of the exceptions under REG 8.3.8.4.4 applies. All teams to compete in the National Championship, dates listed in Appendix 2a. Please note: Premier (North) playoff may also include a Scottish Women's team extracted from the Mixed Scottish 1A league.

#### TIER 1

Highest finishing 1st team, finishing in either 1st or 2nd place, will be eligible for the promotion playoff. 5th and 6th placed teams relegated. 4th placed team may also be relegated should the highest finishing eligible 1st team not be promoted, and/or a Premier Tier team is relegated into this Tier 1 league. All teams to compete in the National Trophy, played during the league programme.

Please note: Premier (North) playoff may also include a Scottish Women's team extracted from the Mixed Scottish 1A league.

#### TIER 2+ (IF NOT BOTTOM TIER)

1st placed team promoted. 2nd placed team may opt in to be promoted if 1st placed team not eligible under REG 8.3.1. 6th placed team relegated. 5th placed team may also be relegated if additional team needs to be relegated from Tier 1 (impacting leagues below). All teams to compete in the Conference Cup, fixtures played during the league programme.