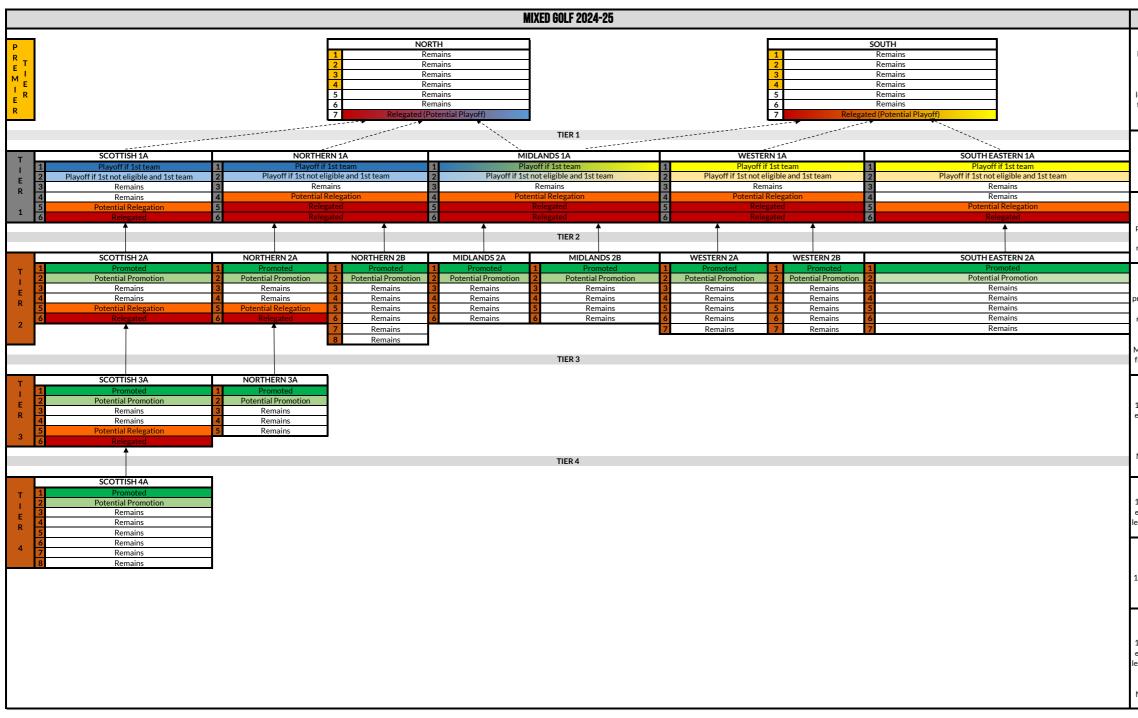

| <u>Semi-Finals</u>                    | <u>Final</u> |  |  |  |
| Group 1<br>Highest finishing 1st Team in Midlands and South East 1A<br>Highest finishing 1st Team in Northern 1A<br>2nd highest finishing 1st Team in Midlands and South East 1A<br>3rd Tier 1*                                                      | A Winner Group 1<br>Runner Up Group 2 | Final        |  |  |  |
| Group 2<br>Highest finishing 1st Team in Scottish 1A<br>2nd highest finishing 1st Team in Northern 1A<br>2nd highest finishing 1st Team in Scottish 1A<br>3rd Tier 1*<br>* Two 'best performing' 3rd highest finishing 1st teams will be drawn here. |                                       |              |  |  |  |



#### APPLICABLE TO ALL LEAGUES

League fixtures cannot take place after the relevant League Deadline listed in Appendix 2a. Each League Results Submission Deadline is 23:59 of the first working day after the respective League Deadline. The BUCS Executive reserves the right to amend knockout qualification and promotion/relegation details if required for the purposes of maintaining league sizes and/or ensuring correct qualifications for knockouts. Promotion/relegation of a team can be impacted upon by concession of walkovers (note REG 13.7) and team eligibility per tier (note REG 8.3.1), therefore, to establish if a team is eligible for promotion or relegation, consideration must be given to these regulations.

#### PREMIER TIER

7th placed team automatically relegated unless one of the ex