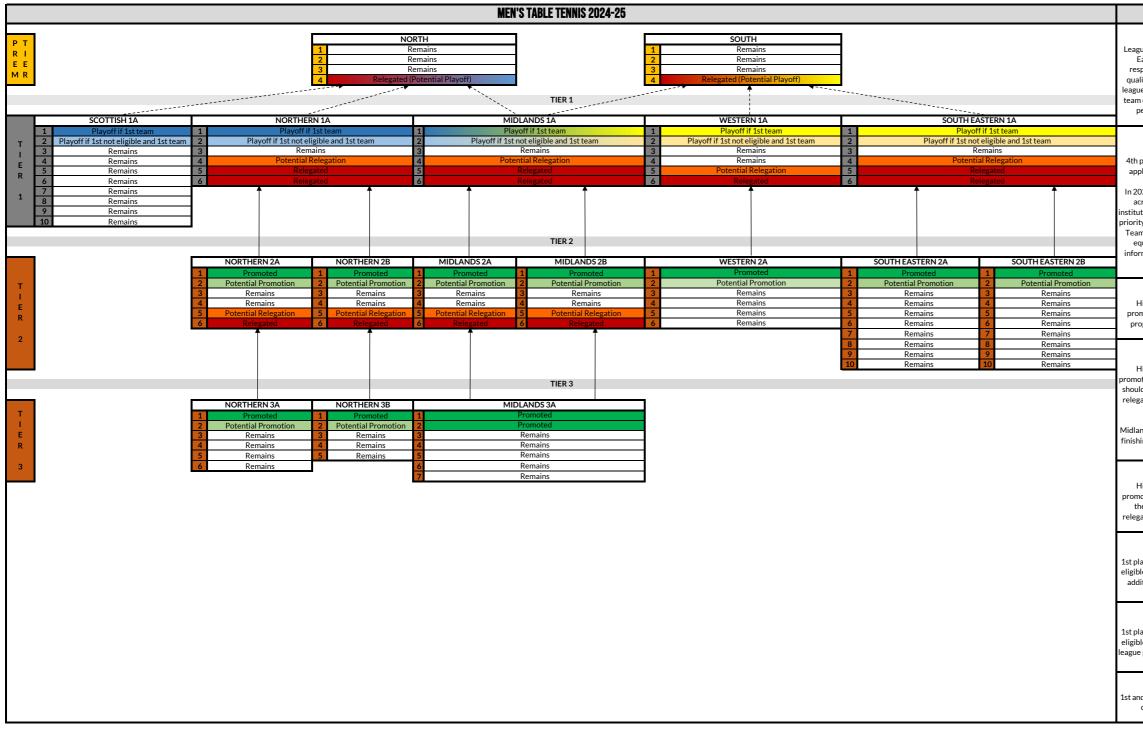

#### APPLICABLE TO ALL LEAGUES

League fixtures cannot take place after the relevant League Deadline listed in Appendix 2a. Each League Results Submission Deadline is 23:59 of the first working day after the respective League Deadline. The BUCS Executive reserves the right to amend knockout qualification and promotion/relegation details if required for the purposes of maintaining league sizes and/or ensuring correct qualifications for knockouts. Promotion/relegation of a team can be impacted upon by concession of walkovers (note REG 13.7) and team eligibility per tier (note REG 8.3.1), therefore, to establish if a team is eligible for promotion or relegation, consideration must be given to these regulations.

#### PREMIER TIER

6th placed team automatically relegated unless one of the exceptions under REG 8.3.8.4.4 applies. All teams to compete in the National Championship, dates listed in Appendix 2a.

In 2025, the European Universities Championships will take place from June to September across various European cities with athletes at EUSA competitions representing their nstitution. The 1st-4th placed teams in North and South as of January 1 2025 will qualify with priority of attendance based on ranking position followed by confirmation of acceptance date. Teams should express their intention to participate to their institution's Athletic Union (or equivalent) at the start of the season and contact jack.walsh@bucs.org.uk. For further information refer to the EUSA Competition Guide here: https://www.bucs.org.uk/premiersports/gb-students/compete/eusa.html.

## TIER 1 (EXCEPT SCOTTISH)

Highest finishing 1st team, finishing in either 1st or 2nd place, will be eligible for the promotion playoff. 5th and 6th placed teams relegated. 4th placed team may also be relegated should the highest finishing eligible 1st team not be promoted, and/or a Premier Tier team is relegated into this Tier 1 league. All teams to compete in the National Trophy, played during the league programme.

Midlands: If Premier North/South teams are both relegated in to Midlands 1A and the highest finishing eligible 1st team from Midlands 1A is not promoted, 4th-6th place will be relegated, and the league will have seven teams for the following season.

### TIER 1 (SCOTTISH)

Highest finishing 1st team, finishing in either 1st or 2nd place, will be eligible for the promotion playoff. 6th placed team relegated. 5th placed team may also be relegated should the highest finishing eligible 1st team not be promoted, and/or a Premier Tier team is relegated into this Tier 1 league. All teams to compete as separate gender teams in the Men's and Women's National Trophy knockout competitions, played during the league programme.

#### TIER 2+ (IF NOT BOTTOM TIER)

1st placed team promoted. 2nd placed team may opt in to be promoted if 1st placed team not eligible under REG 8.3.1. 6th placed team relegated. 5th placed team may also be relegated if additional team needs to be relegated from Tier 1 (impacting leagues below). All teams to compete in the Conference Cup, fixtures played during the league programme.

### TIER 2+ (IF BOTTOM TIER WITH TWO LEAGUES, A AND B)

1st placed team promoted. 2nd placed team may opt in to be promoted if 1st placed team not eligible under REG 8.3.1. All teams to compete in Conference Cup, fixtures played during the league programme. Please note, bottom tier leagues may be subject to mergers/splits in future seasons depending on entries.

#### TIER 2+ (IF BOTTOM TIER WITH ONE LEAGUE ONLY, FEEDING BOTH AN A AND B LEAGUE ABOVE)

1st and 2nd placed teams promoted. All teams to compete in Conference Cup, fixtures played during the league programme. Please note, bottom tier leagues may be subject to mergers/splits in future seasons depending on entries.

#### TIER 2+ (IF BOTTOM TIER WITH ONE LEAGUE ONLY, FEEDING ONLY ONE A OR B LEAGUE)