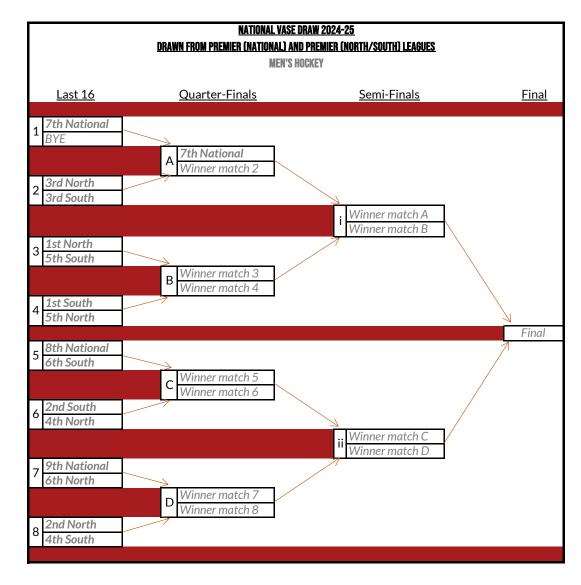

|  |  |
| 2 |                      | Promoted           |                      |   |       |  |  |
| 3 |                      | Remains            |                      |   |       |  |  |
| 4 |                      | Remains<br>Remains |                      |   |       |  |  |
| 5 |                      |                    |                      |   |       |  |  |
| 6 |                      |                    |                      |   |       |  |  |
| 7 | Remains              |                    |                      |   |       |  |  |
| 8 | Remains              |                    |                      |   |       |  |  |
| 9 | Remains              |                    |                      |   |       |  |  |

| 2 |
|---|
| 3 |
| 4 |
| 5 |
| 6 |
| 7 |
| 8 |
| 0 |







Remains Remains NORTHERN 5D 
 1
 Promoted
 1
 Promoted

 2
 Potential Promotion
 2
 Potential Promotion
 Remains Remains

Remains

Remains

SCOTTISH 5C

NORTHERN 5C

Remains Remains Remains

idlands: If three North/South teams are relegated in to Midlands 1A and the highest finishir gible 1st or 2nd team from Midlands 1A is not promoted, 4th-6th place will be relegated, ar eligible 13 to 2 nd team from Midlands 1 Å is not promoted, 4th-6th place will be relegated, an the league will have eight teams for the following eason. If three North/South team are relegated in to Midlands 1 Aan dthe highest finishing eligible 1 st or 2 nd team from Midlands is promoted. 4th-6th place will be relegated, and the league will have seven teams for the following season. If two North/South teams are rel