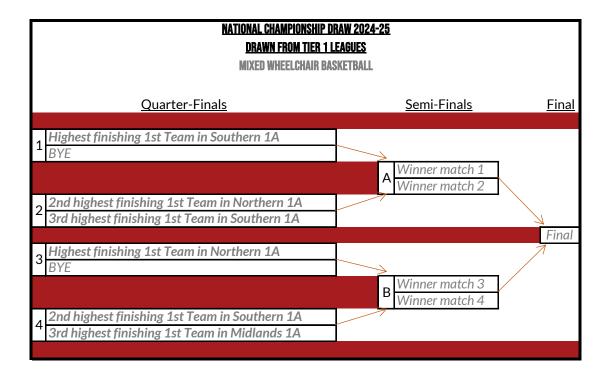

|  |
|   | 5 | Remains          |         |              | ensuring correct qualifications for knockouts. Promotion/relegation of a team can be impacted upon by concession of walkovers (note REG 13.7) and team eligibility per tier (note REG 8.3.1), therefore, to establish if a team is eligible for promotion or relegation, consideration must be given to these regulations. |  |
|   |   |                  |         |              | TIER 1<br>Highest finishing three 1st teams from each league to compete in the National Championship,<br>dates listed in Appendix 2a.                                                                                                                                                                                      |  |