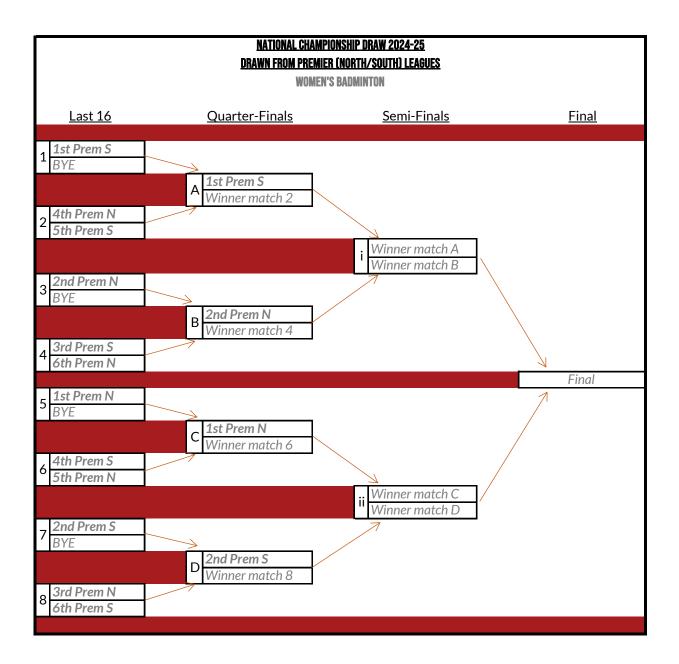

# KNOCKOUT COMPETITIONS National Vase National Trophy National Shield/Conference Cup **Conference Trophy Conference Shield**

National Championship/National Trophy