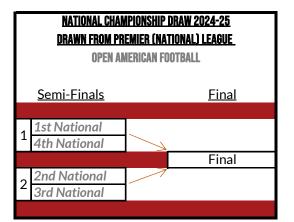

| OPEN AMERICAN FOOTBALL 2024-25                                                                                                                                                                                                                                                                                                                                                                                                                                                                                                                                                                                                                                                                                                                                                                                                                                                                                                                                                                                                                                                                                                                                                                                                                                                                            | LEAGUE NOTES                                                                                                                                                                                                                                                                                                                                                                                                                                                                                                                                                                                                                                                      |
|-----------------------------------------------------------------------------------------------------------------------------------------------------------------------------------------------------------------------------------------------------------------------------------------------------------------------------------------------------------------------------------------------------------------------------------------------------------------------------------------------------------------------------------------------------------------------------------------------------------------------------------------------------------------------------------------------------------------------------------------------------------------------------------------------------------------------------------------------------------------------------------------------------------------------------------------------------------------------------------------------------------------------------------------------------------------------------------------------------------------------------------------------------------------------------------------------------------------------------------------------------------------------------------------------------------|-------------------------------------------------------------------------------------------------------------------------------------------------------------------------------------------------------------------------------------------------------------------------------------------------------------------------------------------------------------------------------------------------------------------------------------------------------------------------------------------------------------------------------------------------------------------------------------------------------------------------------------------------------------------|
| NATIONAL                                                                                                                                                                                                                                                                                                                                                                                                                                                                                                                                                                                                                                                                                                                                                                                                                                                                                                                                                                                                                                                                                                                                                                                                                                                                                                  | APPLICABLE TO ALL LEAGUES                                                                                                                                                                                                                                                                                                                                                                                                                                                                                                                                                                                                                                         |
| P<br>R<br>E<br>M<br>I<br>R<br>R<br>NORTH<br>NORTH<br>SOUTH                                                                                                                                                                                                                                                                                                                                                                                                                                                                                                                                                                                                                                                                                                                                                                                                                                                                                                                                                                                                                                                                                                                                                                                                                                                | League fixtures cannot take place after the relevant League Deadline listed in Appendix 2a.<br>Each League Results Submission Deadline is 23:59 of the first working day after the<br>respective League Deadline. The BUCS Executive reserves the right to amend knockout<br>qualification and promotion/relegation details if required for the purposes of maintaining<br>league sizes and/or ensuring correct qualifications for knockouts. Promotion/relegation of a<br>team can be impacted upon by concession of walkovers (note REG 13.7) and team eligibility<br>per tier (note REG 8.3.1), therefore, to establish if a team is eligible for promotion or |
| T1Potential Playoff1Potential Playoff2Potential Playoff2Potential Playoff                                                                                                                                                                                                                                                                                                                                                                                                                                                                                                                                                                                                                                                                                                                                                                                                                                                                                                                                                                                                                                                                                                                                                                                                                                 | relegation, consideration must be given to these regulations. PREMIER TIER (NATIONAL)                                                                                                                                                                                                                                                                                                                                                                                                                                                                                                                                                                             |
| E     3     Potential Playoff       R     4     Potential Playoff       4     Potential Playoff       5     Relegated                                                                                                                                                                                                                                                                                                                                                                                                                                                                                                                                                                                                                                                                                                                                                                                                                                                                                                                                                                                                                                                                                                                                                                                     | 1st-4th placed teams will progress into the National Championship, dates listed in Appendix<br>2a.                                                                                                                                                                                                                                                                                                                                                                                                                                                                                                                                                                |
| TIER 1                                                                                                                                                                                                                                                                                                                                                                                                                                                                                                                                                                                                                                                                                                                                                                                                                                                                                                                                                                                                                                                                                                                                                                                                                                                                                                    | 5th placed team will be involved in the Premier Tier National league playoff against the<br>winner of the National Vase, host decided by coin toss. (However, if the 5th placed team has                                                                                                                                                                                                                                                                                                                                                                                                                                                                          |
| NORTH HALF                                                                                                                                                                                                                                                                                                                                                                                                                                                                                                                                                                                                                                                                                                                                                                                                                                                                                                                                                                                                                                                                                                                                                                                                                                                                                                | conceded any walkovers during the league season, they may be ineligible to compete in the                                                                                                                                                                                                                                                                                                                                                                                                                                                                                                                                                                         |
| T     SCOTTISH IA     NORTHERN IA     YORKSHIRE 1A       1     Playoff     1                                                                                                                                                                                                                                                      | compete in the Premier Tier National league for the following season, the loser will compete in<br>off Premier Tier North/South.                                                                                                                                                                                                                                                                                                                                                                                                                                                                                                                                  |
| 2       Playoff       3       Potential Playoff       4       Potential Playoff       4       Potential Playoff       3       Potential Playoff | Playoff                                                                                                                                                                                                                                                                                                                                                                                                                                                                                                                                                                                                                                                           |
| R       4       Remains       4       Potential Relegation       4       Potential Relegation         1       5       Remains       5       Relegated       6                                                                                                                     | ated       winner of the National Vase will be eligible for the Premier Tier National league playoff         against the 5th placed team in the Premier Tier National league, host decided by coin toss.       (However, if the 5th placed team in the Premier Tier National league has conceded any         walkovers during the league season, they may be ineligible to compete in the playoff and be       automatically relegated as per REG 13.7.5.1). The winner of the playoff will compete in the                                                                                                                                                        |
| NORTH HALF SOUTH HALF                                                                                                                                                                                                                                                                                                                                                                                                                                                                                                                                                                                                                                                                                                                                                                                                                                                                                                                                                                                                                                                                                                                                                                                                                                                                                     | Premier Tier National league for the following season, the loser will compete in Premier Tier<br>North/South.                                                                                                                                                                                                                                                                                                                                                                                                                                                                                                                                                     |
| T NORTH NORTH MIDLANDS 2A SOUTH WESTERN 2A EASTERN 2A MIDLANDS 2A 2A SOUTHERN 2A SOUTH EAST                                                                                                                                                                                                                                                                                                                                                                                                                                                                                                                                                                                                                                                                                                                                                                                                                                                                                                                                                                                                                                                                                                                                                                                                               | ERN 2A 5th placed team relegated to Tier 1.                                                                                                                                                                                                                                                                                                                                                                                                                                                                                                                                                                                                                       |
| I1Promoted1Promoted1Promoted1Promoted1Promoted1Promoted1Promoted1Promoted1Promoted1Promoted1Promoted1Promoted1Promoted1Promoted1Promoted1Promoted1Promoted1Promoted1Promoted1Promoted1Promoted1Promoted1Promoted1Promoted1Promoted1Promoted1Promoted1Promoted1Promoted1Promoted1Promoted1Promoted1Promoted1Promoted1Promoted1Promoted1Promoted1Promoted1Promoted1Promoted1Promoted1Promoted1Promoted1Promoted1Promoted1Promoted1Promoted1Promoted1Promoted1Promoted1Promoted1Promoted1Promoted1Promoted1Promoted1Promoted1Promoted1Promoted1Promoted1Promoted1Promoted1Promoted1Promoted1Promoted1Promoted1Promoted1Promoted1Promoted1Promoted1Promoted1Promoted1Promoted1Promoted1Promoted1Promoted <td>ains         Following promotions and relegations being applied post-season, placement of teams in the           ains         Premier Tier North/South leagues for 2025-26 may vary to those from 2024-25 to best</td>                                                                                                                                                                                                                                                                                                                                                                           | ains         Following promotions and relegations being applied post-season, placement of teams in the           ains         Premier Tier North/South leagues for 2025-26 may vary to those from 2024-25 to best                                                                                                                                                                                                                                                                                                                                                                                                                                                 |
| 5     Remains     5     Remains     5     Remains     5     Remains     5       6     Remains     6     Remains     6     Remains     6     Remains     6                                                                                                                                                                                                                                                                                                                                                                                                                                                                                                                                                                                                                                                                                                                                                                                                                                                                                                                                                                                                                                                                                                                                                 |                                                                                                                                                                                                                                                                                                                                                                                                                                                                                                                                                                                                                                                                   |
|                                                                                                                                                                                                                                                                                                                                                                                                                                                                                                                                                                                                                                                                                                                                                                                                                                                                                                                                                                                                                                                                                                                                                                                                                                                                                                           | 1st and 2nd placed teams will progress into the National Trophy, dates listed in Appendix 2a.<br>The two 3rd placed teams with the best performance records from across Scottish 1A,<br>Northern 1A, and Midlands & Yorkshire 1A will also progress into the National Trophy.<br>National Trophy Finalist from North Half will be promoted into Premier Tier North/South.                                                                                                                                                                                                                                                                                         |
|                                                                                                                                                                                                                                                                                                                                                                                                                                                                                                                                                                                                                                                                                                                                                                                                                                                                                                                                                                                                                                                                                                                                                                                                                                                                                                           | 5th placed teams in Northern 1A and Midlands & Yorkshire 1A will be relegated to Tier 2. 4th placed team from Northern 1A and Midlands & Yorkshire 1A with the worst performance record will also be relegated to Tier 2. No relegation from Scottish 1A.                                                                                                                                                                                                                                                                                                                                                                                                         |
|                                                                                                                                                                                                                                                                                                                                                                                                                                                                                                                                                                                                                                                                                                                                                                                                                                                                                                                                                                                                                                                                                                                                                                                                                                                                                                           | Following promotions and relegations being applied post-season, placement of teams in Tier 1<br>leagues for 2025-26 may vary to those from 2024-25 to best accommodate the new selection<br>of teams.                                                                                                                                                                                                                                                                                                                                                                                                                                                             |
|                                                                                                                                                                                                                                                                                                                                                                                                                                                                                                                                                                                                                                                                                                                                                                                                                                                                                                                                                                                                                                                                                                                                                                                                                                                                                                           | TIER 1 (SOUTH HALF)                                                                                                                                                                                                                                                                                                                                                                                                                                                                                                                                                                                                                                               |
|                                                                                                                                                                                                                                                                                                                                                                                                                                                                                                                                                                                                                                                                                                                                                                                                                                                                                                                                                                                                                                                                                                                                                                                                                                                                                                           | 1st and 2nd placed teams will progress into the National Trophy, dates listed in Appendix 2a.<br>The two 3rd placed teams with the best performance records from across South Western 1A,<br>Southern 1A, and South Eastern 1A will also progress into the National Trophy. National<br>Trophy Finalist from South Half will be promoted into Premier Tier North/South.                                                                                                                                                                                                                                                                                           |
|                                                                                                                                                                                                                                                                                                                                                                                                                                                                                                                                                                                                                                                                                                                                                                                                                                                                                                                                                                                                                                                                                                                                                                                                                                                                                                           | 5th placed teams will be relegated to Tier 2.                                                                                                                                                                                                                                                                                                                                                                                                                                                                                                                                                                                                                     |
|                                                                                                                                                                                                                                                                                                                                                                                                                                                                                                                                                                                                                                                                                                                                                                                                                                                                                                                                                                                                                                                                                                                                                                                                                                                                                                           | Following promotions and relegations being applied post-season, placement of teams in Tier 1 leagues for 2025-26 may vary to those from 2024-25 to best accommodate the new selection of teams.                                                                                                                                                                                                                                                                                                                                                                                                                                                                   |
|                                                                                                                                                                                                                                                                                                                                                                                                                                                                                                                                                                                                                                                                                                                                                                                                                                                                                                                                                                                                                                                                                                                                                                                                                                                                                                           | TIER 2 (NORTH HALF)                                                                                                                                                                                                                                                                                                                                                                                                                                                                                                                                                                                                                                               |
|                                                                                                                                                                                                                                                                                                                                                                                                                                                                                                                                                                                                                                                                                                                                                                                                                                                                                                                                                                                                                                                                                                                                                                                                                                                                                                           | 1st placed team will be promoted to Tier 1.                                                                                                                                                                                                                                                                                                                                                                                                                                                                                                                                                                                                                       |
|                                                                                                                                                                                                                                                                                                                                                                                                                                                                                                                                                                                                                                                                                                                                                                                                                                                                                                                                                                                                                                                                                                                                                                                                                                                                                                           | 1st and 2nd placed teams will progress into the North Conference Cup, dates listed in<br>Appendix 2a. The two 3rd placed teams with the best performance records from across North<br>Western 2A, North Eastern 2A and Midlands 2A will also progress into the North Conference<br>Cup.                                                                                                                                                                                                                                                                                                                                                                           |
|                                                                                                                                                                                                                                                                                                                                                                                                                                                                                                                                                                                                                                                                                                                                                                                                                                                                                                                                                                                                                                                                                                                                                                                                                                                                                                           | TIER 2 (SOUTH HALF)                                                                                                                                                                                                                                                                                                                                                                                                                                                                                                                                                                                                                                               |
|                                                                                                                                                                                                                                                                                                                                                                                                                                                                                                                                                                                                                                                                                                                                                                                                                                                                                                                                                                                                                                                                                                                                                                                                                                                                                                           | 1st placed team will be promoted to Tier 1.                                                                                                                                                                                                                                                                                                                                                                                                                                                                                                                                                                                                                       |
|                                                                                                                                                                                                                                                                                                                                                                                                                                                                                                                                                                                                                                                                                                                                                                                                                                                                                                                                                                                                                                                                                                                                                                                                                                                                                                           | 1st and 2nd placed teams will progress into the South Conference Cup, dates listed in<br>Appendix 2a. The two 3rd placed teams with the best performance records from across South<br>Western 2A, Southern 2A, and South Eastern 2A will be entered into the South Conference<br>Cup.                                                                                                                                                                                                                                                                                                                                                                             |

#### PREMIER TIER

6th placed team automatically relegated unless one of the exceptions under REG 8.3.8.4.4 applies. All teams to compete in the National Championship, dates listed in Appendix 2a.

In 2025, the European Universities Championships will take place from June to September across various European cities with athletes at EUSA competitions representing their nstitution. The 1st-4th placed teams in North and South as of January 1 2025 will qualify with priority of attendance based on ranking position followed by confirmation of acceptance date. Teams should express their intention to participate to their institution's Athletic Union (or equivalent) at the start of the season and contact jack.walsh@bucs.org.uk. For further information refer to the EUSA Competition Guide here: https://www.bucs.org.uk/premiersports/gb-students/compete/eusa.html.