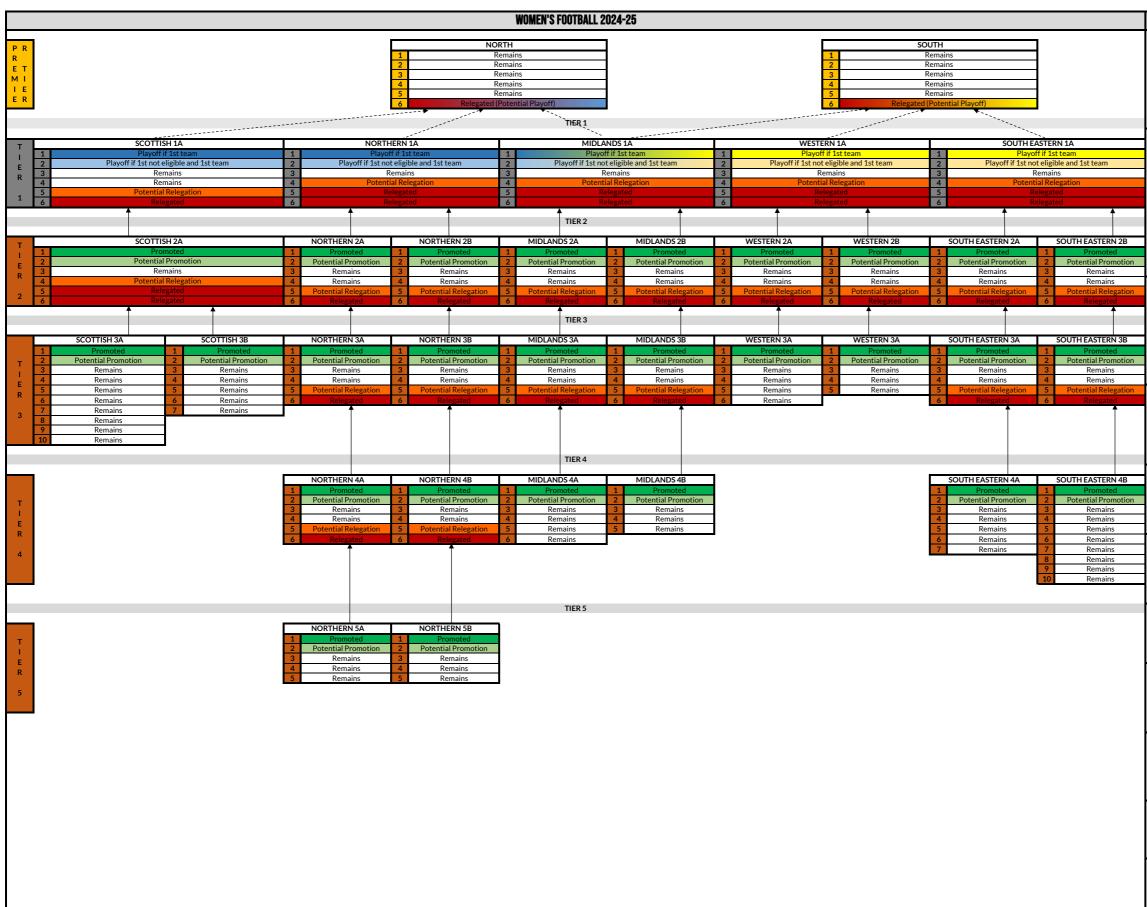

league programme. e note, bottom tier leagues may be subject to mergers/splits in future seasons depending

#### on entries. TIER 1 (SOUTH EASTERN)

st finishing 1st team, finishing in either 1st or 2nd place, will be eligible for the promotion off. 6th placed team relegated. 5th placed team may also be relegated should the highest ng eligible 1st team not be promoted, and/or either or both of the bottom placed Premier teams are relegated into this Tier 1 league. All teams to compete in the National Trophy,

#### played during the league programme. TIER 2 (SOUTH EASTERN)

laced team promoted. 2nd placed team may opt in to be promoted if 1st placed team not ole under REG 8.3.1. Please note, bottom tier leagues may be subject to mergers/splits in future seasons depending on entries.









# APPLICABLE TO ALL LEAGUES League fixtures cannot take place after the relevant League Deadline listed in Appendix 2a.

Each League Results Submission Deadline is 23:59 of the first working day after the respective

League Deadline. The BUCS Executive reserves the right to amend knockout qualification and promotion/relegation details if required for the purposes of maintaining league sizes and/or suring correct qualifications for knockouts. Promotion/relegation of a team can be impacte upon by concession of walkovers (note REG 13.7) and team eligibility per tier (note REG 8.3.1) therefore, to establish if a team is eligible for promotion or relegation, consideration must be given to these regulations PREMIER TIER 6th placed team automatically relegated unless one of the exceptions under