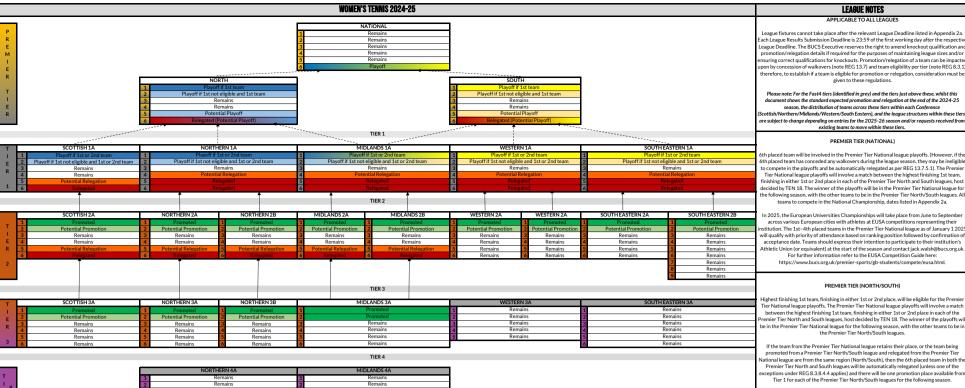

#### APPLICABLE TO ALL LEAGUES

League fixtures cannot take place after the relevant League Deadline listed in Appendix 2a. Each League Results Submission Deadline is 23:59 of the first working day after the respective League Deadline. The BUCS Executive reserves the right to amend knockout qualification and promotion/relegation details if required for the purposes of maintaining league sizes and/or ensuring correct qualifications for knockouts. Promotion/relegation of a team can be impacted upon by concession of walkovers (note REG 13.7) and team eligibility per tier (note REG 8.3.1), therefore, to establish if a team is eligible for promotion or relegation, consideration must be given to these regulations.

#### PREMIER TIER

6th placed team automatically relegated unless one of the exceptions under REG 8.3.8.4.4 applies. All teams to compete in the National Championship, dates listed in Appendix 2a.

In 2025, the European Universities Championships will take place from June to September across various European cities with athletes at EUSA competitions representing their nstitution. The 1st-4th placed teams in North and South as of January 1 2025 will qualify with priority of attendance based on ranking position followed by confirmation of acceptance date. Teams should express their intention to participate to their institution's Athletic Union (or equivalent) at the start of the season and contact jack.walsh@bucs.org.uk. For further information refer to the EUSA Competition Guide here: https://www.bucs.org.uk/premiersports/gb-students/compete/eusa.html.

## TIER 1 (EXCEPT SCOTTISH)

Highest finishing 1st team, finishing in either 1st or 2nd place, will be eligible for the promotion playoff. 5th and 6th placed teams relegated. 4th placed team may also be relegated should the highest finishing eligible 1st team not be promoted, and/or a Premier Tier team is relegated into this Tier 1 league. All teams to compete in the National Trophy, played during the league programme.

Midlands: If Premier North/South teams are both relegated in to Midlands 1A and the highest finishing eligible 1st team from Midlands 1A is not promoted, 4th-6th place will be relegated, and the league will have seven teams for the following season.

### TIER 1 (SCOTTISH)

Highest finishing 1st team, finishing in either 1st or 2nd place, will be eligible for the promotion playoff. 6th placed team relegated. 5th placed team may also be relegated should the highest finishing eligible 1st team not be promoted, and/or a Premier Tier team is relegated into this Tier 1 league. All teams to compete as separate gender teams in the Men's and Women's National Trophy knockout competitions, played during the league programme.

#### TIER 2+ (IF NOT BOTTOM TIER)

1st placed team promoted. 2nd placed team may opt in to be promoted if 1st placed team not eligible under REG 8.3.1. 6th placed team relegated. 5th placed team may also be relegated if additional team needs to be relegated from Tier 1 (impacting leagues below). All teams to compete in the Conference Cup, fixtures played during the league programme.

### TIER 2+ (IF BOTTOM TIER WITH TWO LEAGUES, A AND B)

1st placed team promoted. 2nd placed team may opt in to be promoted if 1st placed team not eligible under REG 8.3.1. All teams to compete in Conference Cup, fixtures played during the league programme. Please note, bottom tier leagues may be subject to mergers/splits in future seasons depending on entries.

#### TIER 2+ (IF BOTTOM TIER WITH ONE LEAGUE ONLY, FEEDING BOTH AN A AND B LEAGUE ABOVE)

1st and 2nd placed teams promoted. All teams to compete in Conference Cup, fixtures played during the league programme. Please note, bottom tier leagues may be subject to mergers/splits in future seasons depending on entries.

#### TIER 2+ (IF BOTTOM TIER WITH ONE LEAGUE ONLY, FEEDING ONLY ONE A OR B LEAGUE)