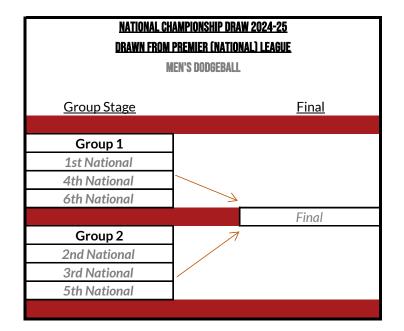

ning spot filled by the other the 7th and 8th placed teams in the National Premier . 5th and 6th placed teams relegated. 4th placed team ishing eligible 1st team not be promoted, and/or a n is relegated into this Tier 1 league.

# (WESTERN)

th and 8th place finishers from the National Premier Appendix 2a. The two National Trophy finalists will following season, subject to them being a 1st team. If shy final, the 7th placed team in the National Premier son, with the last remaining spot filled by the other the 7th and 8th placed teams in the National Premier n. Please note, bottom tier leagues may be subject to seasons depending on entries. LANDS AND SOUTH EASTERN)

y opt in to be promoted if 1st placed team not eligible es may be subject to mergers/splits in future seasons ng on entries.



| <u>National trophy draw 2024-25</u><br><u>Drawn From Premier (National) League &amp; Tier 1 Leagues</u><br>Men's Dodgeball |   |              |  |  |  |  |  |
|----------------------------------------------------------------------------------------------------------------------------|---|--------------|--|--|--|--|--|
| <u>Group Stage</u>                                                                                                         |   | <u>Final</u> |  |  |  |  |  |
|                                                                                                                            |   |              |  |  |  |  |  |
| Group 1                                                                                                                    |   |              |  |  |  |