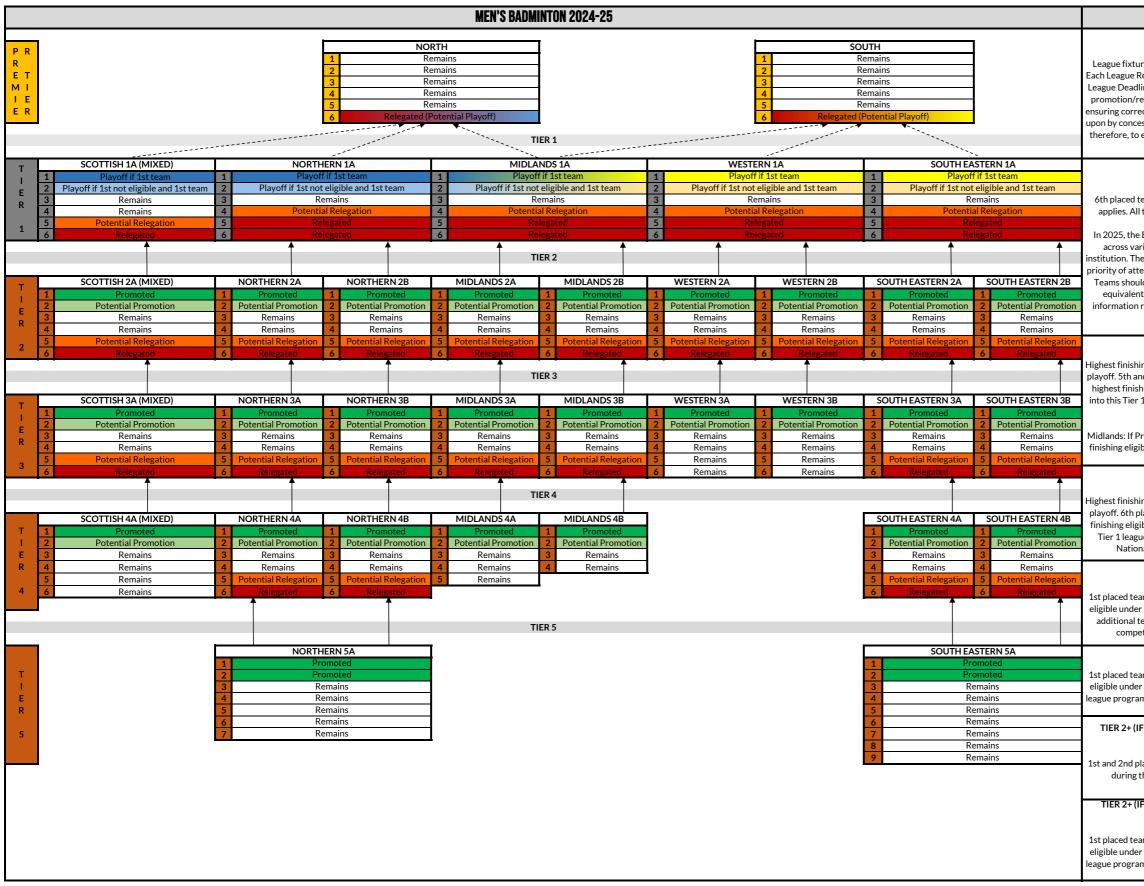

#### PREMIER TIER

6th placed team automatically relegated unless one of the exceptions under REG 8.3.8.4.4 applies. All teams to compete in the National Championship, dates listed in Appendix 2a.

In 2025, the European Universities Championships will take place from June to September across various European cities with athletes at EUSA competitions representing their nstitution. The 1st-4th placed teams in North and South as of January 1 2025 will qualify with priority of attendance based on ranking position followed by confirmation of acceptance date. Teams should express their intention to participate to their institution's Athletic Union (or equivalent) at the start of the season and contact jack.walsh@bucs.org.uk. For further information refer to the EUSA Competition Guide here: https://www.bucs.org.uk/premiersports/gb-students/compete/eusa.html.

## TIER 1 (EXCEPT SCOTTISH)

Highest finishing 1st team, finishing in either 1st or 2nd place, will be eligible for the promotion playoff. 5th and 6th placed teams relegated. 4th placed team may also be relegated should the highest finishing eligible 1st team not be promoted, and/or a Premier Tier team is relegated into this Tier 1 league. All teams to compete in the National Trophy, played during the league programme.

### TIER 1 (SCOTTISH)

Highest finishing 1st team, finishing in either 1st or 2nd place, will be eligible for the promotion playoff. 6th placed team relegated. 5th placed team may also be relegated should the highest finishing eligible 1st team not be promoted, and/or a Premier Tier team is relegated into this Tier 1 league. All teams to compete as separate gender teams in the Men's and Women's National Trophy knockout competitions, played during the league programme.

#### TIER 2+ (IF NOT BOTTOM TIER)

1st placed team promoted. 2nd placed team may opt in to be promoted if 1st placed team not eligible under REG 8.3.1. 6th placed team relegated. 5th placed team may also be relegated if additional team needs to be relegated from Tier 1 (impacting leagues below). All teams to compete in the Conference Cup, fixtures played during the league programme.

### TIER 2+ (IF BOTTOM TIER WITH TWO LEAGUES, A AND B)

1st placed team promoted. 2nd placed team may opt in to be promoted if 1st placed team not eligible under REG 8.3.1. All teams to compete in Conference Cup, fixtures played during the league programme. Please note, bottom tier leagues may be subject to mergers/splits in future seasons depending on entries.

#### TIER 2+ (IF BOTTOM TIER WITH ONE LEAGUE ONLY, FEEDING BOTH AN A AND B LEAGUE ABOVE)

1st and 2nd placed teams promoted. All teams to compete in Conference Cup, fixtures played during the league programme. Please note, bottom tier leagues may be subject to mergers/splits in future seasons depending on entries.

#### TIER 2+ (IF BOTTOM TIER WITH ONE LEAGUE ONLY, FEEDING ONLY ONE A OR B LEAGUE)