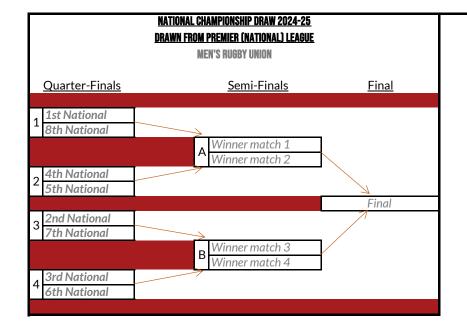

s played during
the league endor the REG 8.3.1.1 teams to compte in the low leagues may be subject to
mergers/splits in future seasons depending on entries. Those team tor are not
promoted to Ter 3 shall have the oportunity to request re-entry of the 2025-26 season at
TER 4
No automatic promotion to Tier 4. All teams to compte in Conference Found to the 2025-26 season at
TER 5
No automatic promotion to Tier 4. All teams to compte in Conference Splied fixtures played

No automatic promotion to Tier 4. All teams to compete in Conference Shield, fixtures playes during the league programme. Please note, bottom tier leagues may be subject to mergers/splits in future season depending on entries. All teams shall have the opportunity to request re-entry for the 2025-26 season at Tier 4 or below.









League fixtures cannot take place after the relevant League Deadline listed in Appendix 2a League fixtures cannot take place after the relevant League Deadline listed in Appendix 2a. Each League Results Submission Deadline is 23:59 of the first working day after the respective League Deadline. The BUCS Executive reserves the right to amend knockout qualification and promotion/relegation details if required for the purposes of maintaining league sizes and/or ensuring correct qualifications for knockouts. Promotion/relegation of a team can be impacted upon by concession of walkovers (note REG 13.7) and team eligibility per tier (note REG 8.3.1), herefore, to establish if a team is eligible for promotion or relegation, consideration must be given to these regulations.

LEAGUE NOTES PP