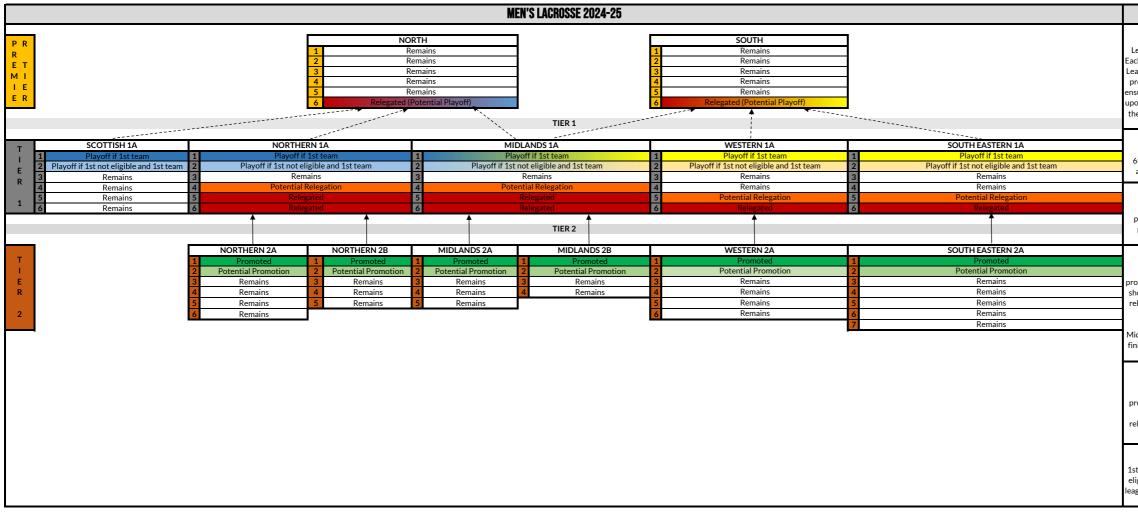

league programme. Please note, bottom tier leagues may be subject to mergers/splits in futu seasons depending on entries. TIER 5 (SCOTTISH 5A, NORTHERN AND SOUTH EASTERN

1st placed team promoted. 2nd placed team may opt in to be promoted if 1st placed team no ligible under REG 8.3.1. All teams to compete in the Conference Trophy, fixtures played duri the league programme. Please note, bottom tier leagues may be subject to mergers/splits in future seasons depending on entries.

TIER 5 (SCOTTISH 5B AND SCOTTISH 5C)

Top team in Scottish SB to promotion playoff against top team in Scottish SC. All teams to compete in the Conference Trophy, fixtures played during the league programme. Please not bottom tier leagues may be subject to mergers/splits in future seasons depending on entries







### APPLICABLE TO ALL LEAGUES

League fixtures cannot take place after the relevant League Deadline listed in Appendix 2a. Each League Results Submission Deadline is 23:59 of the first working day after the respective League Deadline. The BUCS Executive reserves the right to amend knockout qualification and promotion/relegation details if required for the purposes of maintaining league sizes and/or ensuring correct qualifications for knockouts. Promotion/relegation of a team can be impacted upon by concession of walkovers (note REG 13.7) and team eligibility per tier (note REG 8.3.1), therefore, to establish if a team is eligible for promotion or relegation, consideration must be given to these regulations.

#### PREMIER TIER

 $\delta$ th placed team automatically relegated unless one o