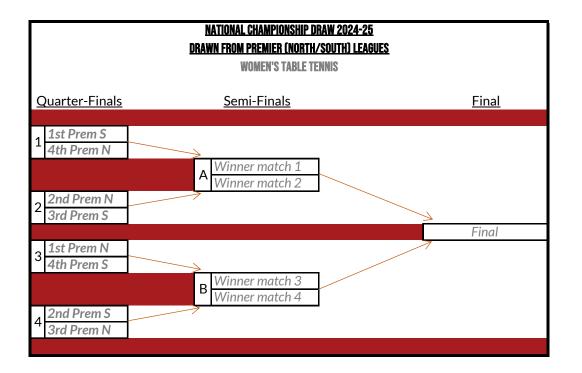

league will have six teams for the following season.

#### TIER 1 (WESTERN)

Highest finishing 1st team, finishing in either 1st or 2nd place, will be eligible for the notion playoff. 6th placed team relegated. 5th placed team may also be relegated should he highest finishing eligible 1st team not be promoted, and/or a Premier Tier team is gated into this Tier 1 league. All teams to compete in the National Trophy, played during the league programme.

#### TIER 2 (NORTHERN, MIDLANDS AND SOUTH EASTERN)

placed team promoted. 2nd placed team may opt in to be promoted if 1st placed team no ble under REG 8.3.1. All teams to compete in Conference Cup, fixtures played during the e programme. Please note, bottom tier leagues may be subject to mergers/splits in futur seasons depending on entries.









|   | NORTHERN 4A |   | MIDLANDS 4A |
|---|-------------|---|-------------|
| 1 | Remains     | 1 | Remains     |
| 2 | Remains     | 2 | Remains     |
| 3 | Remains     | 3 | Remains     |
| 4 | Remains     | 4 | Remains     |
| 5 | Remains     | 5 | Remains     |
|   |             | 1 |             |

I, E R

## All 1st teams to compete in the National Championship, dates listed in Appendix 2a. All 2nd teams to compete in the National Trophy, played during the league programme.

If the team being promoted from a Premier Tier North/South league and relegated from the Premier Tier National league are from different regions (North/South), then in the league from which the team was prometed, the oft placet deam be involved in a playoff with the eligible teams from Tier 1 for two plac