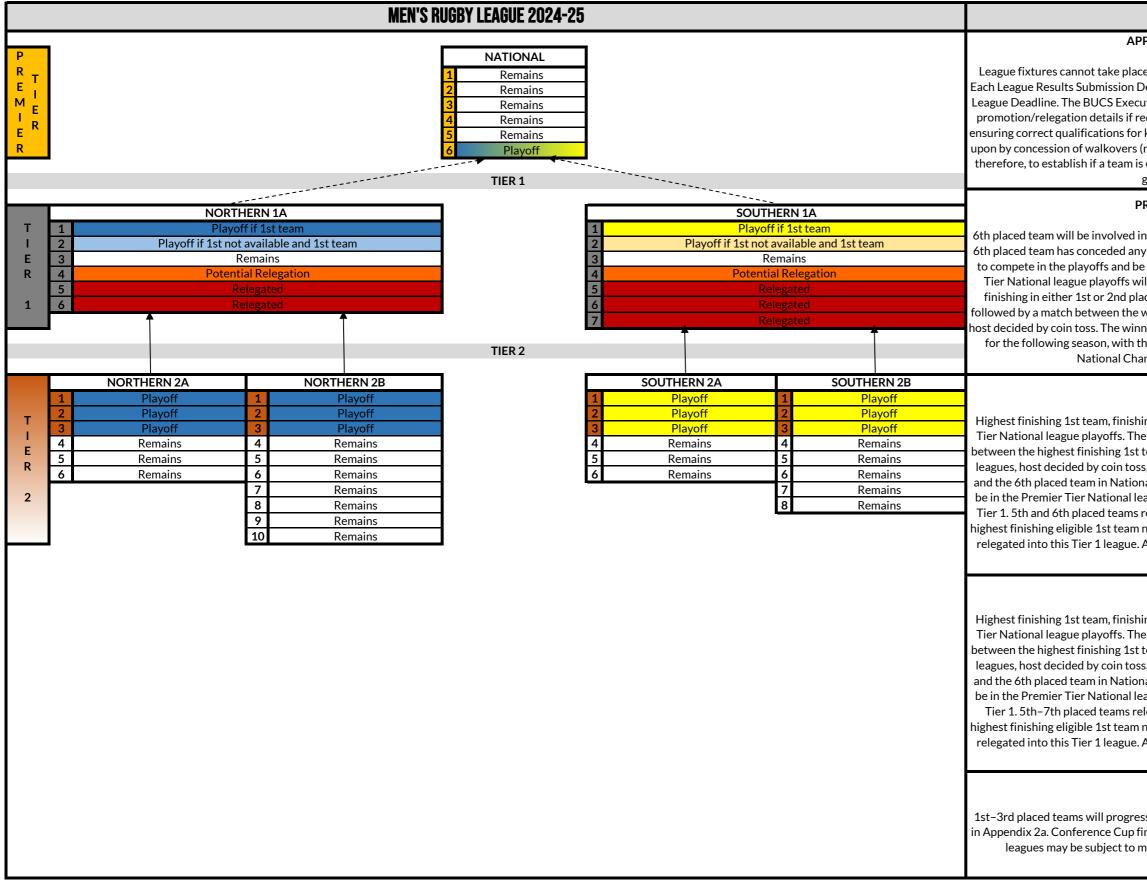

## TIER 1 (EXCEPT SCOTTISH)

Highest finishing 1st team, finishing in either 1st or 2nd place, will be eligible for the promotion playoff. 5th and 6th placed teams relegated. 4th placed team may also be relegated should the highest finishing eligible 1st team not be promoted, and/or a Premier Tier team is relegated into this Tier 1 league. All teams to compete in the National Trophy, played during the league programme.

Midlands: If Premier North/South teams are both relegated in to Midlands 1A and the highest finishing eligible 1st team from Midlands 1A is not promoted, 4th-6th place will be relegated, and the league will have seven teams for the following season.

#### TIER 2+ (IF NOT BOTTOM TIER)

1st placed team promoted. 2nd placed team may opt in to be promoted if 1st placed team not eligible under REG 8.3.1. 6th placed team relegated. 5th placed team may also be relegated if additional team needs to be relegated from Tier 1 (impacting leagues below). All teams to compete in the Conference Cup, fixtures played during the league programme.