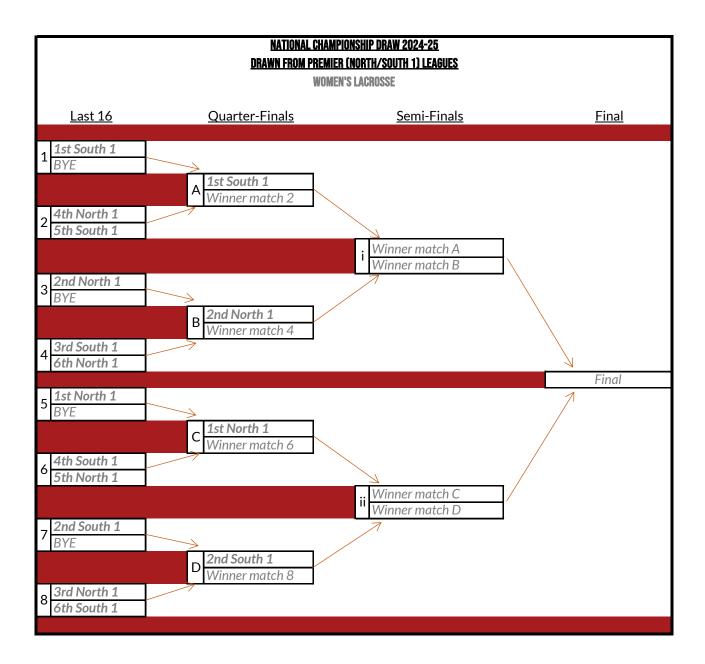

#### PREMIER TIER

6th placed team automatically relegated unless one of the exceptions under REG 8.3.8.4.4 applies. All teams to compete in the National Championship, dates listed in Appendix 2a.

In 2025, the European Universities Championships will take place from June to September across various European cities with athletes at EUSA competitions representing their nstitution. The 1st-4th placed teams in North and South as of January 1 2025 will qualify with priority of attendance based on ranking position followed by confirmation of acceptance date. Teams should express their intention to participate to their institution's Athletic Union (or equivalent) at the start of the season and contact jack.walsh@bucs.org.uk. For further information refer to the EUSA Competition Guide here: https://www.bucs.org.uk/premiersports/gb-students/compete/eusa.html.