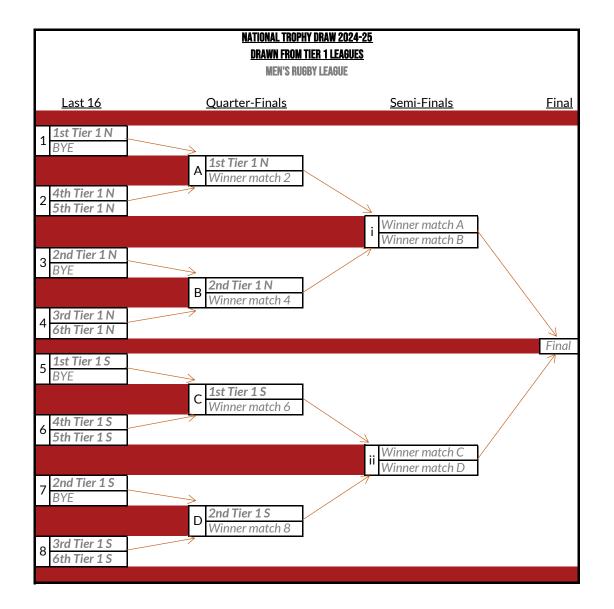

## TIER 1 (EXCEPT SCOTTISH)

Highest finishing 1st team, finishing in either 1st or 2nd place, will be eligible for the promotion playoff. 5th and 6th placed teams relegated. 4th placed team may also be relegated should the highest finishing eligible 1st team not be promoted, and/or a Premier Tier team is relegated into this Tier 1 league. All teams to compete in the National Trophy, played during the league programme.

Midlands: If Premier North/South teams are both relegated in to Midlands 1A and the highest finishing eligible 1st team from Midlands 1A is not promoted, 4th-6th place will be relegated, and the league will have seven teams for the following season.