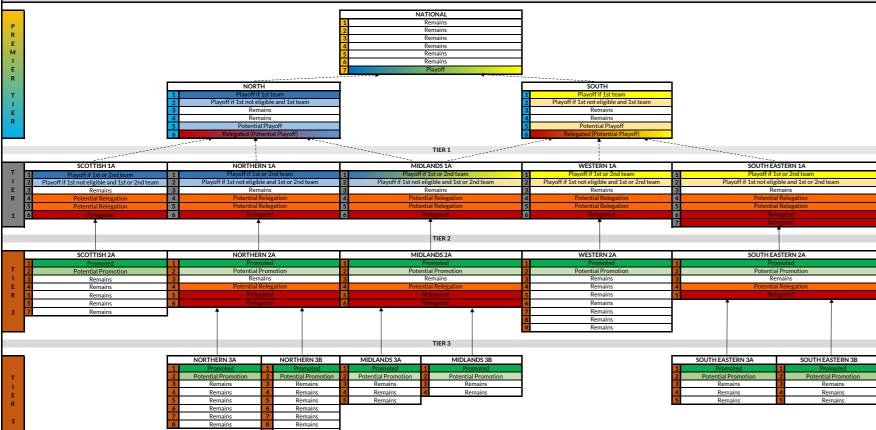

ed during
the league endor the REG 8.3.1.1 teams to compte in the low leagues may be subject to
mergers/splits in future seasons depending on entries. Those team tor are not
promoted to Ter 3 shall have the oportunity to request re-entry of the 2025-26 season at
TER 4
No automatic promotion to Tier 4. All teams to compte in Conference Found to the 2025-26 season at
TER 5
No automatic promotion to Tier 4. All teams to compte in Conference Splied fixtures played

No automatic promotion to Tier 4. All teams to compete in Conference Shield, fixtures playes during the league programme. Please note, bottom tier leagues may be subject to mergers/splits in future season depending on entries. All teams shall have the opportunity to request re-entry for the 2025-26 season at Tier 4 or below.









League fixtures cannot take place after the relevant League Deadline listed in Appendix 2a League fixtures cannot take place after the relevant League Deadline listed in Appendix 2a. Each League Results Submission Deadline is 23:59 of the first working day after the respective League Deadline. The BUCS Executive reserves the right to amend knockout qualification and promotion/relegation details if required for the purposes of maintaining league sizes and/or ensuring correct qualifications for knockouts. Promotion/relegation of a team can be impacted upon by concession of walkovers (note REG 13.7) and team eligibility per tier (note REG 8.3.1), herefore, to establish if a team is eligible for promotion or relegation, consideration must be given to these regulations.

LEAGUE NOTES PPLICABL