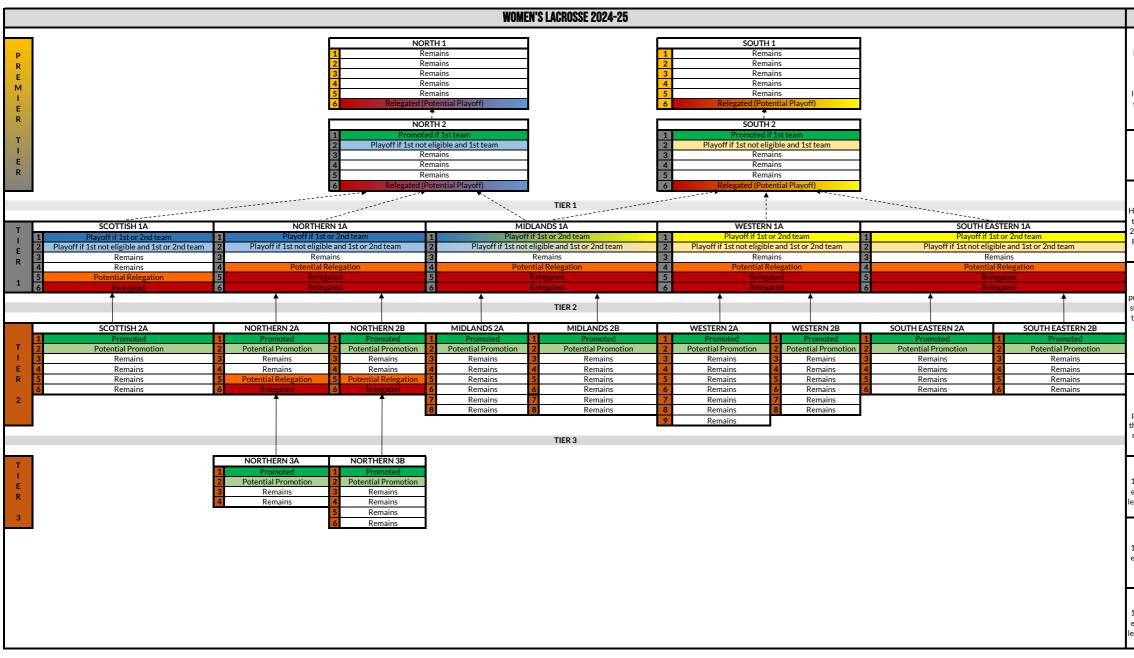

will have seven teams for the following season.

### TIER 1 (SOUTH EASTERN AND WESTERN)

Highest finishing 1st team, finishing in either 1st or 2nd place, will be eligible for the promotion playoff. 6th placed team relegated. 5th placed team may also be relegated should the highest finishing eligible 1st team not be promoted, and/or a Premier Tier team is relegated into this Tier 1 league. All teams to compete in the National Trophy, played during the league programme.

#### TIER 2

1st placed team promoted. 2nd placed team may opt in to be promoted if 1st placed team not eligible under REG 8.3.1. All teams to compete in Conference Cup, fixtures played during the league programme. Please note, bottom tier leagues may be subject to mergers/splits in future seasons depending on entries.





#### APPLICABLE TO ALL LEAGUES

League fixtures cannot take place after the relevant League Deadline listed in Appendix 2a. Each League Results Submission Deadline is 23:59 of the first working day after the respective League Deadline. The BUCS Executive reserves the right to amend knockout qualification and promotion/relegation details if required for the purposes of maintaining league sizes and/or ensuring correct qualifications for knockouts. Promotion/relegation of a team can be impacted upon by concession of walkovers (note REG 13.7) and team eligibility per tier (note REG 8.3.1), therefore, to establish if a team is eligible for promotion or relegation, consideration must be given to these regulations.

### PREMIER TIER (NORTH/SOUTH 1)

6th placed team automatically relegated unles