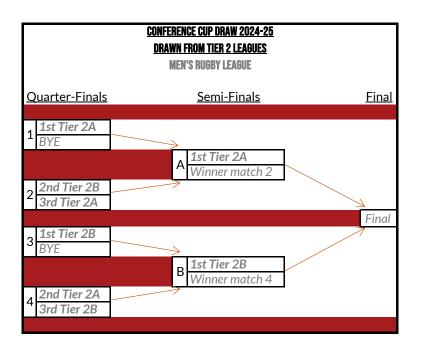

#### TIER 2+ (IF NOT BOTTOM TIER)

1st placed team promoted. 2nd placed team may opt in to be promoted if 1st placed team not eligible under REG 8.3.1. 6th placed team relegated. 5th placed team may also be relegated if additional team needs to be relegated from Tier 1 (impacting leagues below). All teams to compete in the Conference Cup, fixtures played during the league programme.