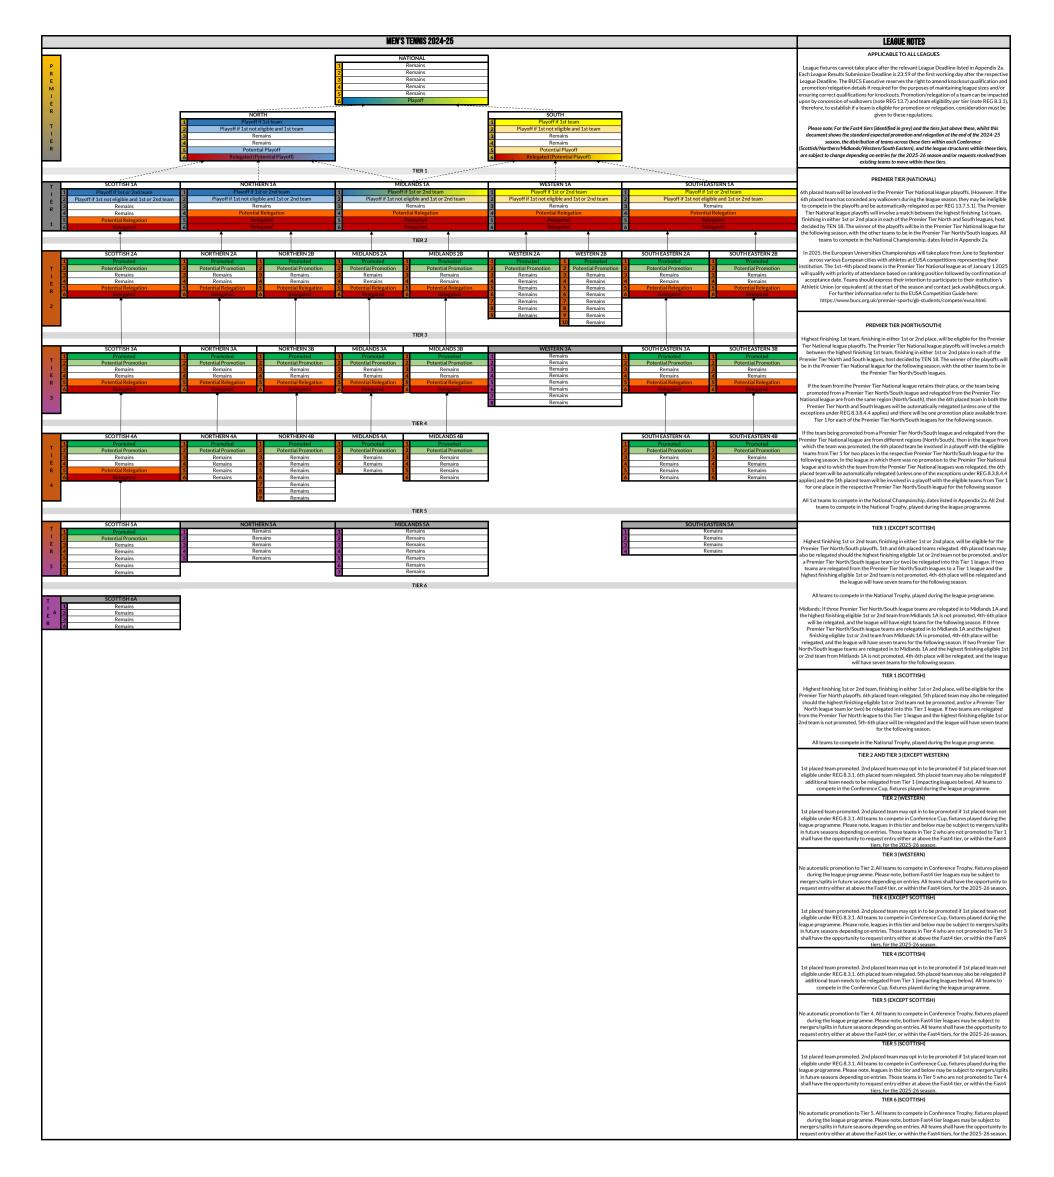

#### APPLICABLE TO ALL LEAGUES

League fixtures cannot take place after the relevant League Deadline listed in Appendix 2a. Each League Results Submission Deadline is 23:59 of the first working day after the respective League Deadline.The BUCS Executive reserves the right to amend knockout qualification and promotion/relegation details if required for the purposes of maintaining league sizes and/or ensuring correct qualifications for knockouts. Promotion/relegation of a team can be impacted upon by concession of walkovers (note REG 13.7) and team eligibility per tier (note REG 8.3.1), therefore, to establish if a team is eligible for promotion or relegation, consideration must be given to these regulations.

#### PREMIER TIER

6th placed team automatically relegated unless one of the exceptions under REG 8.3.8.4.4 applies. All teams to compete in the National Championship, dates listed in Appendix 2a. Please note: Premier (North) playoff may also include a Scottish Women's team extracted from the Mixed Scottish 1A league.

In 2025, the European Universities Championships will take place from June to September across various European cities with athletes at EUSA competitions representing their nstitution. The 1st-4th placed teams in North and South as of January 1 2025 will qualify with priority of attendance based on ranking position followed by confirmation of acceptance date. Teams should express their intention to participate to their institution's Athletic Union (or equivalent) at the start of the season and contact jack.walsh@bucs.org.uk. For further information refer to the EUSA Competition Guide here: https://www.bucs.org.uk/premiersports/gb-students/compete/eusa.html.

#### TIER 1

Highest finishing 1st team, finishing in either 1st or 2nd place, will be eligible for the promotion playoff. 5th and 6th placed teams relegated. 4th placed team may also be relegated should the highest finishing eligible 1st team not be promoted, and/or a Premier Tier team is relegated into this Tier 1 league. All teams to compete in the National Trophy, played during the league programme.

Midlands: If Premier North/South teams are both relegated in to Midlands 1A and the highest finishing eligible 1st team from Midlands 1A is not promoted, 4th-6th place will be relegated, and the league will have seven teams for the following season.

Please note: Premier (North) playoff may also include a Scottish Women's team extracted from the Mixed Scottish 1A league.

#### TIER 2+ (IF NOT BOTTOM TIER)

1st placed team promoted. 2nd placed team may opt in to be promoted if 1st placed team not eligible under REG 8.3.1. 6th placed team relegated. 5th placed team may also be relegated if additional team needs to be relegated from Tier 1 (impacting leagues below). All teams to compete in the Conference Cup, fixtures played during the league programme.

#### TIER 2+ (IF BOTTOM TIER WITH TWO LEAGUES, A AND B)

1st placed team promoted. 2nd placed team may opt in to be promoted if 1st placed team not eligible under REG 8.3.1. All teams to compete in Conference Cup, fixtures played during the league programme. Please note, bottom tier leagues may be subject to mergers/splits in future seasons depending on entries.

TIER 2+ (IF BOTTOM TIER WITH ONE LEAGUE ONLY, FEEDING BOTH AN A AND B LEAGUE ABOVE)

1st and 2nd placed teams promoted. All teams to compete in Conference Cup, fixtures played during the league programme. Please note, bottom tier leagues may be subject to mergers/splits in future seasons depending on entries.

#### TIER 2+ (IF BOTTOM TIER WITH ONE LEAGUE ONLY, FEEDING ONLY ONE A OR B LEAGUE)

| ns League fixtures cannot take p     | Demeine   |         |   |         |   | NORTHERN 1A |   | SCOTTISH 1A |  |
|--------------------------------------|-----------|---------|---|---------|---|-------------|---|-------------|--|
|                                      | 1 Remains | Remains | 1 | Remains | 1 | Remains     | 1 | Remains     |  |
|                                      | 2 Remains | Remains | 2 | Remains | 2 | Remains     | 2 | Remains     |  |
| ns League Deadline. The BUCS Ex      | 3 Remains | Remains | 3 | Remains | 3 | Remains     | 3 | Remains     |  |
| ns promotion/relegation details      | 4 Remains | Remains | 4 | Remains | 4 | Remains     | 4 |             |  |
| ns ensuring correct qualifications   | 5 Remains | Remains | 5 | Remains | 5 | Remains     | 5 |             |  |
| upon by concession of walkove        | 6 Remains |         |   | Remains | 6 | Remains     | 6 |             |  |
| ns therefore, to establish if a team | 7 Remains |         |   |         |   | Remains     | 7 |             |  |
| IS                                   | 8 Remains |         |   |         |   |             |   |             |  |