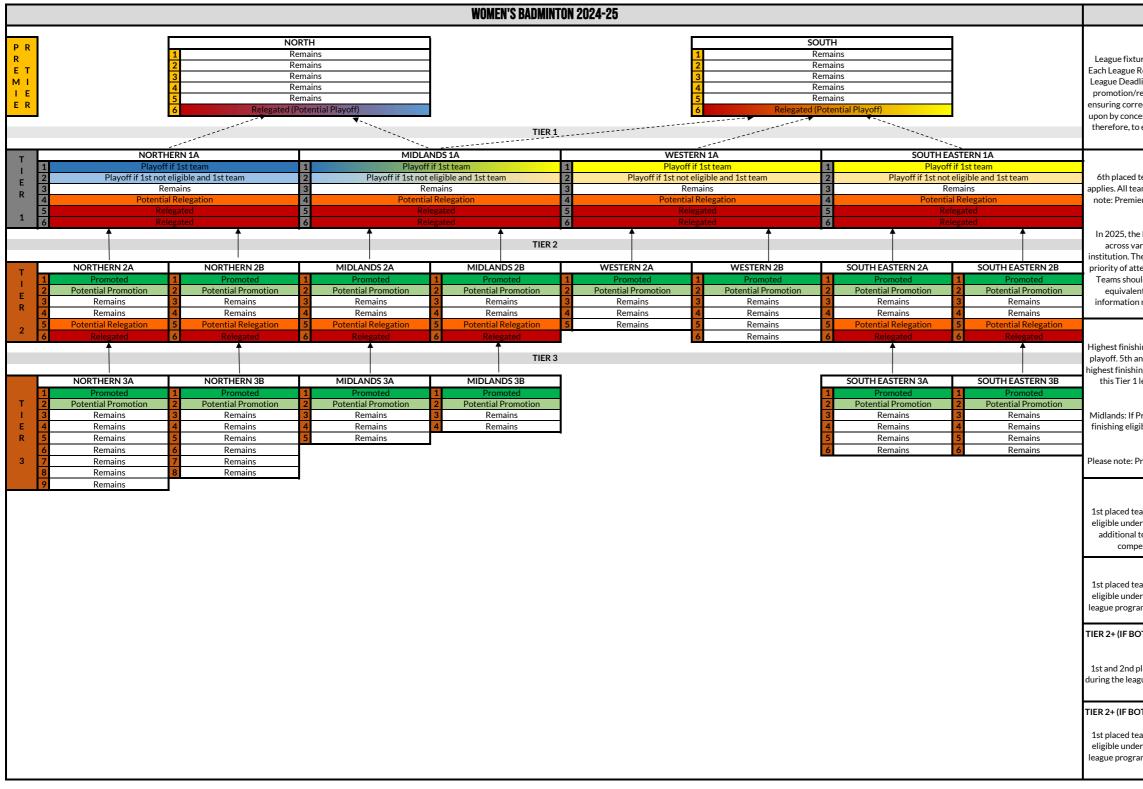

#### PREMIER TIER

6th placed team automatically relegated unless one of the exceptions under REG 8.3.8.4.4 applies. All teams to compete in the National Championship, dates listed in Appendix 2a. Please note: Premier (North) playoff may also include a Scottish Women's team extracted from the Mixed Scottish 1A league.

In 2025, the European Universities Championships will take place from June to September across various European cities with athletes at EUSA competitions representing their nstitution. The 1st-4th placed teams in North and South as of January 1 2025 will qualify with priority of attendance based on ranking position followed by confirmation of acceptance date. Teams should express their intention to participate to their institution's Athletic Union (or equivalent) at the start of the season and contact jack.walsh@bucs.org.uk. For further information refer to the EUSA Competition Guide here: https://www.bucs.org.uk/premiersports/gb-students/compete/eusa.html.

#### TIER 1

Highest finishing 1st team, finishing in either 1st or 2nd place, will be eligible for the promotion playoff. 5th and 6th placed teams relegated. 4th placed team may also be relegated should the highest finishing eligible 1st team not be promoted, and/or a Premier Tier team is relegated into this Tier 1 league. All teams to compete in the National Trophy, played during the league programme.

Please note: Premier (North) playoff may also include a Scottish Women's team extracted from the Mixed Scottish 1A league.

#### TIER 2+ (IF NOT BOTTOM TIER)

1st placed team promoted. 2nd placed team may opt in to be promoted if 1st placed team not eligible under REG 8.3.1. 6th placed team relegated. 5th placed team may also be relegated if additional team needs to be relegated from Tier 1 (impacting leagues below). All teams to compete in the Conference Cup, fixtures played during the league programme.

#### TIER 2+ (IF BOTTOM TIER WITH TWO LEAGUES, A AND B)

1st placed team promoted. 2nd placed team may opt in to be promoted if 1st placed team not eligible under REG 8.3.1. All teams to compete in Conference Cup, fixtures played during the league programme. Please note, bottom tier leagues may be subject to mergers/splits in future seasons depending on entries.

TIER 2+ (IF BOTTOM TIER WITH ONE LEAGUE ONLY, FEEDING BOTH AN A AND B LEAGUE ABOVE)

1st and 2nd placed teams promoted. All teams to compete in Conference Cup, fixtures played during the league programme. Please note, bottom tier leagues may be subject to mergers/splits in future seasons depending on entries.

#### TIER 2+ (IF BOTTOM TIER WITH ONE LEAGUE ONLY, FEEDING ONLY ONE A OR B LEAGUE)

| ns League fixtures cannot take p     | Demeine   |         |   |         |   | NORTHERN 1A |   | SCOTTISH 1A |  |
|--------------------------------------|-----------|---------|---|---------|---|-------------|---|-------------|--|
|                                      | 1 Remains | Remains | 1 | Remains | 1 | Remains     | 1 | Remains     |  |
|                                      | 2 Remains | Remains | 2 | Remains | 2 | Remains     | 2 | Remains     |  |
| ns League Deadline. The BUCS Ex      | 3 Remains | Remains | 3 | Remains | 3 | Remains     | 3 | Remains     |  |
| ns promotion/relegation details      | 4 Remains | Remains | 4 | Remains | 4 | Remains     | 4 |             |  |
| ns ensuring correct qualifications   | 5 Remains | Remains | 5 | Remains | 5 | Remains     | 5 |             |  |
| upon by concession of walkove        | 6 Remains |         |   | Remains | 6 | Remains     | 6 |             |  |
| ns therefore, to establish if a team | 7 Remains |         |   |         |   | Remains     | 7 |             |  |
| IS                                   | 8 Remains |         |   |         |   |             |   |             |  |