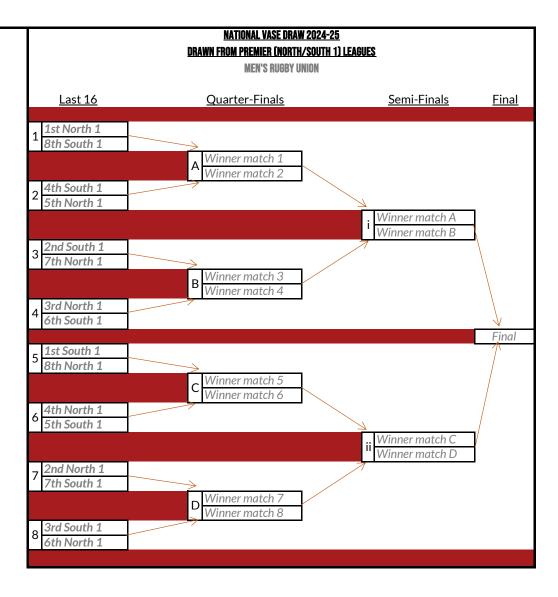

played during
the league endor the REG 8.3.1.1 teams to compte in the low leagues may be subject to
mergers/splits in future seasons depending on entries. Those team tor are not
promoted to Ter 3 shall have the oportunity to request re-entry of the 2025-26 season at
TER 4
No automatic promotion to Tier 4. All teams to compte in Conference Found to the 2025-26 season at
TER 5
No automatic promotion to Tier 4. All teams to compte in Conference Splied fixtures played

No automatic promotion to Tier 4. All teams to compete in Conference Shield, fixtures playes during the league programme. Please note, bottom tier leagues may be subject to mergers/splits in future season depending on entries. All teams shall have the opportunity to request re-entry for the 2025-26 season at Tier 4 or below.









League fixtures cannot take place after the relevant League Deadline listed in Appendix 2a League fixtures cannot take place after the relevant League Deadline listed in Appendix 2a. Each League Results Submission Deadline is 23:59 of the first working day after the respective League Deadline. The BUCS Executive reserves the right to amend knockout qualification and promotion/relegation details if required for the purposes of maintaining league sizes and/or ensuring correct qualifications for knockouts. Promotion/relegation of a team can be impacted upon by concession of walkovers (note REG 13.7) and team eligibility per tier (note REG 8.3.1), herefore, to establish if a team is eligible for promotion or relegation, consideration must be given to these regulations.

LEAGUE NOTES PPLI