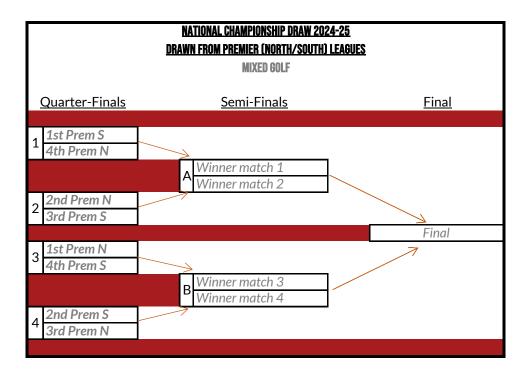

BOTTOM TIER WITH ONE LEAGUE ONLY, FEEDING BOTH AN A AND B LEAGUE ABOVE)

1st and 2nd placed teams promoted. All teams to compete in Conference Cup, fixtures played during the league programme. Please note, bottom tier leagues may be subject to mergers/splits in future seasons depending on entries.

#### TIER 2+ (IF BOTTOM TIER WITH ONE LEAGUE ONLY, FEEDING ONLY ONE A OR B LEAGUE)

1st placed team promoted. 2nd placed team may opt in to be promoted if 1st placed team not eligible under REG 8.3.1. All teams to compete in Conference Cup, fixtures played during the league programme. Please note, bottom tier leagues may be subject to mergers/splits in future seasons depending on entries.

Northern 3A: No teams shall be promoted to Northern 2B due to Northern 3A connecting to Northern 2A only.





| SOUTH EASTERN SA |          |  |  |  |  |
|------------------|----------|--|--|--|--|
| 1                | Promoted |  |  |  |  |
| 1                | Promoted |  |  |  |  |
| 3                | Remains  |  |  |  |  |
| 4                | Remains  |  |  |  |  |
| 5                | Remains  |  |  |  |  |
| 6                | Remains  |  |  |  |  |
| 7                | Remains  |  |  |  |  |
| 8                |          |  |  |  |  |
| 9                | Remains  |  |  |  |  |

| programme.                                                                                   |
|----------------------------------------------------------------------------------------------|
| programme.                                                                                   |
| Midlands: If three