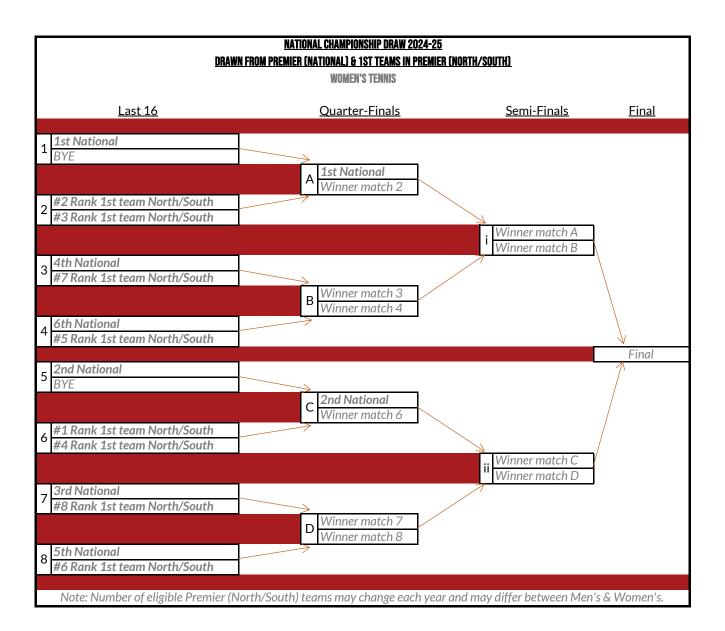

#### PREMIER TIER

6th placed team automatically relegated unless one of the exceptions under REG 8.3.8.4.4 applies. All teams to compete in the National Championship, dates listed in Appendix 2a.

In 2025, the European Universities Championships will take place from June to September across various European cities with athletes at EUSA competitions representing their nstitution. The 1st-4th placed teams in North and South as of January 1 2025 will qualify with priority of attendance based on ranking position followed by confirmation of acceptance date. Teams should express their intention to participate to their institution's Athletic Union (or equivalent) at the start of the season and contact jack.walsh@bucs.org.uk. For further information refer to the EUSA Competition Guide here: https://www.bucs.org.uk/premiersports/gb-students/compete/eusa.html.