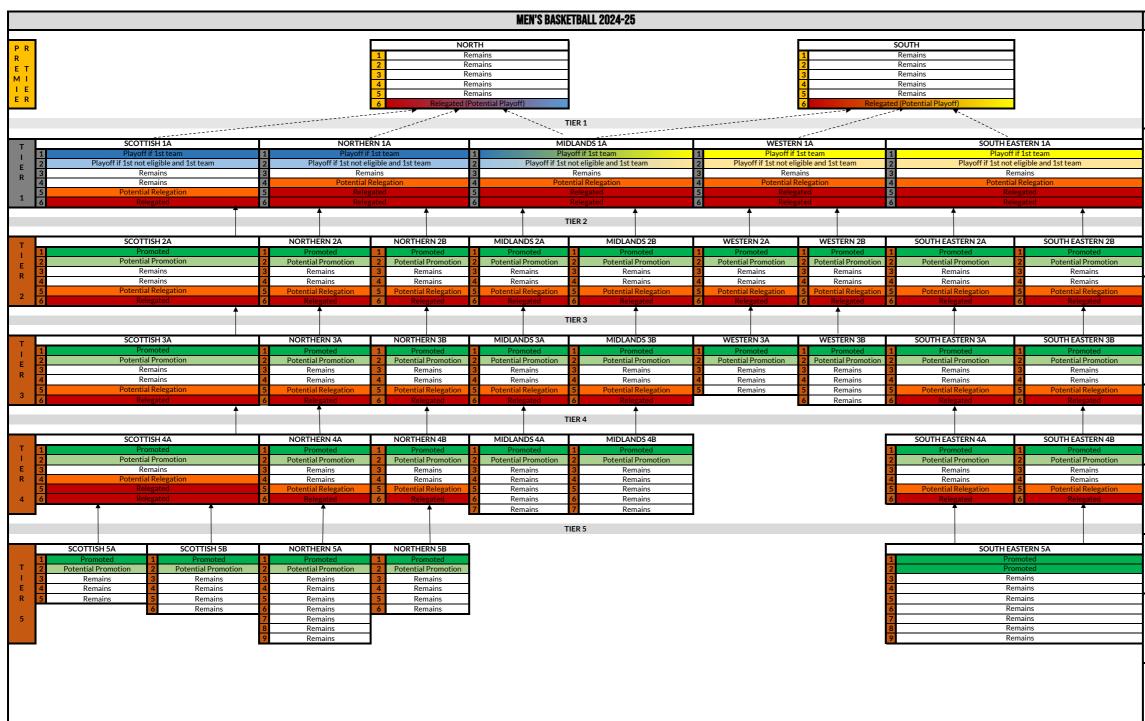

#### PREMIER TIER

6th placed team automatically relegated unless one of the exceptions under REG 8.3.8.4.4 applies. All teams to compete in the National Championship, dates listed in Appendix 2a.

In 2025, the European Universities Championships will take place from June to September across various European cities with athletes at EUSA competitions representing their nstitution. The 1st-4th placed teams in North and South as of January 1 2025 will qualify with priority of attendance based on ranking position followed by confirmation of acceptance date. Teams should express their intention to participate to their institution's Athletic Union (or equivalent) at the start of the season and contact jack.walsh@bucs.org.uk. For further information refer to the EUSA Competition Guide here: https://www.bucs.org.uk/premiersports/gb-students/compete/eusa.html.

## TIER 1 (EXCEPT SCOTTISH)

Highest finishing 1st team, finishing in either 1st or 2nd place, will be eligible for the promotion playoff. 5th and 6th placed teams relegated. 4th placed team may also be relegated should the highest finishing eligible 1st team not be promoted, and/or a Premier Tier team is relegated into this Tier 1 league. All teams to compete in the National Trophy, played during the league programme.

### TIER 1 (SCOTTISH)

Highest finishing 1st team, finishing in either 1st or 2nd place, will be eligible for the promotion playoff. 6th placed team relegated. 5th placed team may also be relegated should the highest finishing eligible 1st team not be promoted, and/or a Premier Tier team is relegated into this Tier 1 league. All teams to compete as separate gender teams in the Men's and Women's National Trophy knockout competitions, played during the league programme.

#### TIER 2+ (IF NOT BOTTOM TIER)

1st placed team promoted. 2nd placed team may opt in to be promoted if 1st placed team not eligible under REG 8.3.1. 6th placed team relegated. 5th placed team may also be relegated if additional team needs to be relegated from Tier 1 (impacting leagues below). All teams to compete in the Conference Cup, fixtures played during the league programme.