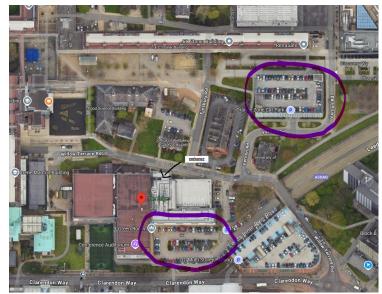

## PARKING

There is a car park just behind the building and a multistorey one across the street from us. Please see below the details and screenshot:

Public Parking

Evenings and Weekends (Monday- Friday 17:00-07:00, all day Saturday, Sunday and Bank Holidays)

Up to 2 hours- £2 Up to 3 hours- £3 Up to 4 hours- £4 Up to 5 hours- £5 Up to 6 hours- £6 Up to 12 hours- £7 Up to 24 hours- £12

There is also a code at Reception which validates up to 3 hours of parking outside of core hours. The code must be entered when leaving. More information can be accessed via this <u>link</u>.